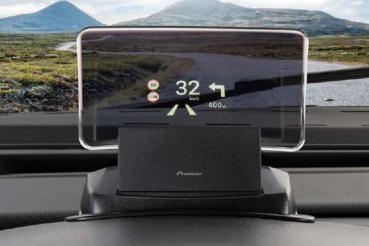

More information at: weinsberg.com/cuv-kompetenz

The integrated head-up display provides even more safety. All relevant data in the direct field of vision so that your eyes always stay on the road. Optionally available in media package.

The optional gas box pull-out makes operation extremely convenient.. (650 MEG I 700 MEG)

Strong in lighting, strong in optics: the full LED headlights in cube design.

The integrated head-up display keeps the driver's eyes on the road. Optionally available in the Media package.

#### Pioneer head-up display:\*

The integrated head-up display provides even more safety. All relevant data directly in the field of vision so that the driver's eyes always stay on the road. Navigation instructions from the Navgate Evo are also displayed.