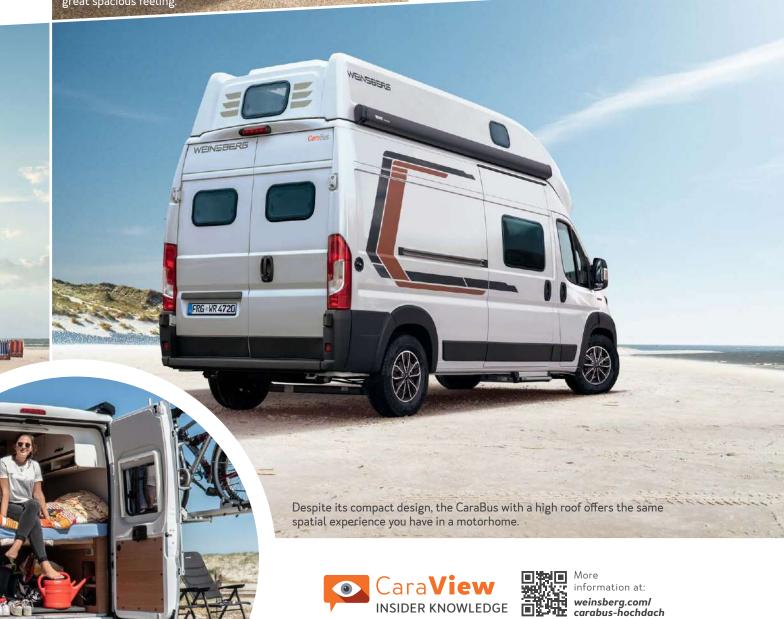

#### Class on all roads

Compact from the outside, the CaraBus is huge in terms of equipment and comfort. As a CUV, it is ready for every adventure, in narrow streets and crazy curves.

Multifunctional elements make the small, big difference.