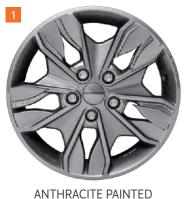

#### THE NEW WEINSBERG ALU RIMS.

In exclusive WEINSBERG design.

- **1. Anthracite painted 17" aluminium rims** incl. tyres in exclusive WEINSBERG design [235/60R17]
- **2. Matt black front-polished 17" alu rims** incl. Tyres in exclusive WEINSBERG design [235/60R17]