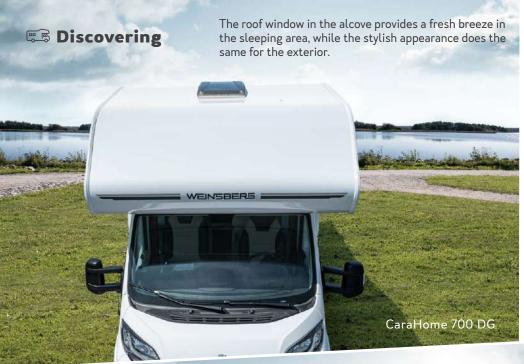

#### Mobile family home

With its alcove and the well thoughtout room division the CaraHome offers enough space for beautiful travel experiences. Depending on the layout, its home provides between 4 and 6 beds.

most practical and most spacious of all!

More information at:

weinsberg.com/ carahome