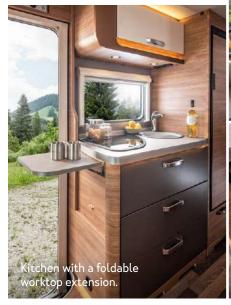

Space-saving built, spacious to fill. This kitchen block is wonderful!

Foldable and expandable.
The Comfort-Entry table for a
larger dining area without any
disturbing columns.

Turn around the original Fiat captainchair seats and enjoy your