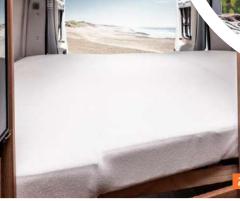

152 cm lying surface in layouts with a transverse

**bed.** The largest lying surface in the CUV range with ergonomic mattresses.

**Centrally located LED control unit.**Water level and electronic supply always in view.