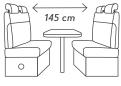

#### Alcove.

Cosy sleeping place with optional heating. Flooded with light during the day, brilliantly illuminated at night.

te into a bed for him tomorrow!

Up to 6 people find a suitable place to sleep.

Resting separately in the bunk bed of the 600 DKG instead of next to each other.

Flexible to large: each layout has its own dinette.

550 MG

600 DKG

700 DG

Open the doors for a large storage space!

Refrigerator 110 L as standard in the 550 MG, 600 DKG, 700 DG