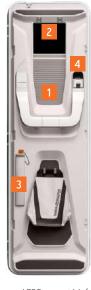

### **CONVINCES**

with well thought-out details.

THIS DOESN'

100K 600Di

- 2. Foldable table. The foldable extension of the worktop creates additional storage space.
- 3. Comfortable body door.

With automotive locking system, double seal and 2 foldable coat hooks.

4. New storage space in the 600 MF under the French bed. The gas box is now installed in the wardrobe without any loss of storage space.

**6. Floor lighting.** The efficient spotlights are integrated into the platform.

7. Slim design. This means that the CaraCompact can even be driven on narrow roads.