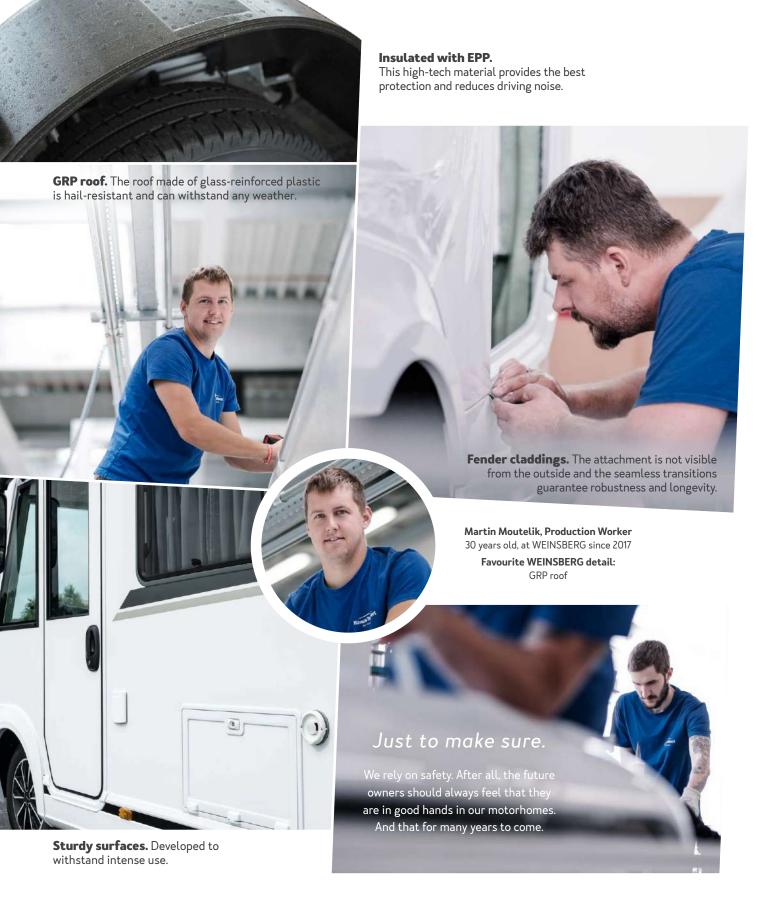

## **Become part of**#team WEINSBERG

Together we'll make travel history!

This makes our CUV special. Insights in working at WEINSBERG.

WEINSBERG DNA. Sounds powerful. It is. Anyone who builds box vans is not up to date. That's why we build CUV. The ingenious mixture of passion, experience and precision is in every CUV. And in each of our employees. They simply do everything to ensure that every detail fits. This means daily perfectionism. And regular endurance tests "on the road". We think both are good.

Optional ActiveLine fabric covering. Breathable, antibacterial, skin-friendly and ÖKO-TEX certified!

Stefan Kreuz, Product Manager
49 years old, at WEINSBERG since 2016
Favourite WEINSBERG detail:
practically located storage compartments and
LED lights with touch function

**Dinette bench.** The new seat cushions come with a comfort function and an increased seat depth.

## Ingeniously thought out!

The breathable fabric covering on the side walls can absorb and release moisture which significantly minimises the formation of condensation water, e.g. in winter or when cooking with closed windows in comparation to other model series. However, this is not only super practical but also looks really good.

152 cm lying surface in layouts with a transverse

**bed.** The largest lying surface in the CUV range with ergonomic mattresses.

**Centrally located LED control unit.**Water level and electronic supply always in view.

optionally control the gas supply. >> Page 140

control unit

With three different body lengths, everyone will find the right model.

540 MQ

--- 600 MQ / K / ME ---- 600 DQ

600 MQH

-- 630 ME ---- 630 MEG

Compact from the outside, the CaraBus is huge in terms of equipment and comfort. As a CUV, it is ready for every adventure, in narrow streets and crazy curves. Multifunctional elements make the small, big difference.