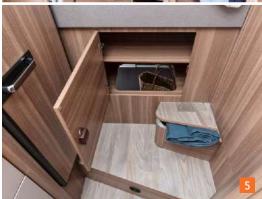

Well thought-out equipment details as well as the large panoramic window complete the outcome.

Transverse double bunk bed

Transverse double bed

Longitudinal single bed

Easy-Slide bed

- **1.** Compartments integrated into the wall are an eye-catcher and offer practical storage space.
- **2.** The LED rail as an optical and functional highlight is optionally available in the voltage package.
- **3.** The low shower tray entrance brings high comfort and more safety into the wet area.
- **4.** Smart function: a magnetic shower curtain for increased mobility in the bathroom.