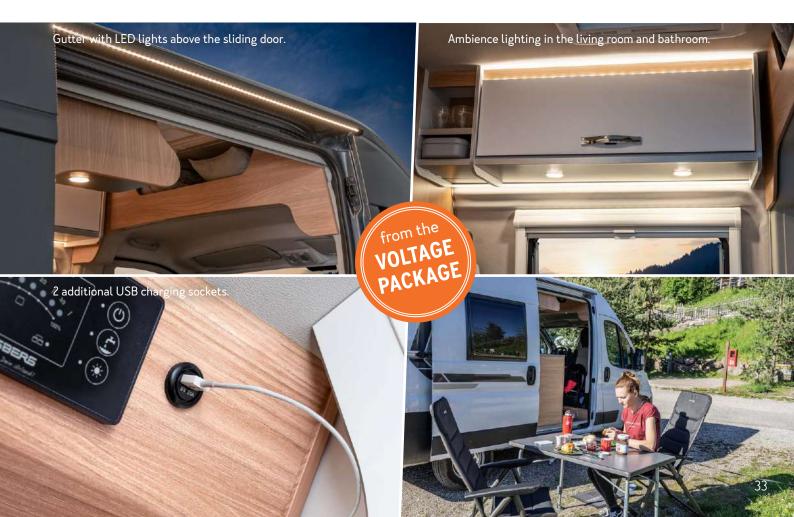

### Pellucid arguments.

Camping is about being cosy. That's why we give attention to small and large details during planning that make camper life so much more enjoyable. LED lighting in the garage and above the outside entrance door is just one example of many.

#### USB charging socket.

A practical charging station for smartphone, camera etc.

Well thought-out equipment details as well as the large panoramic window complete the outcome.

Transverse double bunk bed

Transverse double bed

Longitudinal single bed

Easy-Slide bed

- **1.** Compartments integrated into the wall are an eye-catcher and offer practical storage space.
- **2.** The LED rail as an optical and functional highlight is optionally available in the voltage package.
- **3.** The low shower tray entrance brings high comfort and more safety into the wet area.
- **4.** Smart function: a magnetic shower curtain for increased mobility in the bathroom.