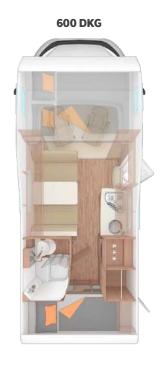

Resting separately in the bunk bed of the 600 DKG instead of next to each other.

Flexible to large: each layout has its own dinette.

550 MG

600 DKG

700 DG

Open the doors for a large storage space!

Refrigerator 110 L as standard in the 550 MG, 600 DKG, 700 DG