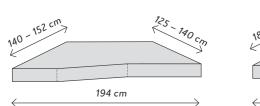

152 cm lying surface in layouts with a transverse

**bed.** The largest lying surface in the CUV range with ergonomic mattresses.

**Centrally located LED control unit.**Water level and electronic supply always in view.