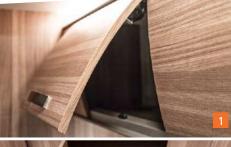

Well thought-out equipment details as well as the large panoramic window complete the outcome.

Transverse double bunk bed

Transverse double bed

Longitudinal single bed

Easy-Slide bed

- **1.** Compartments integrated into the wall are an eye-catcher and offer practical storage space.
- **2.** The LED rail as an optical and functional highlight is optionally available in the voltage package.
- **3.** The low shower tray entrance brings high comfort and more safety into the wet area.
- **4.** Smart function: a magnetic shower curtain for increased mobility in the bathroom.