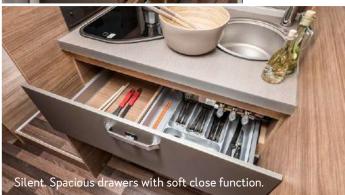

**Dinette bench.** The new seat cushions come with a comfort function and an increased seat depth.