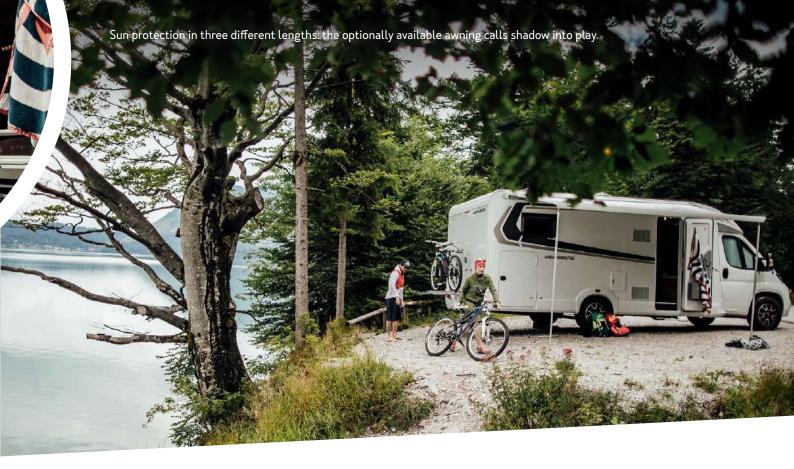

n bumpy terrain. It is the ideal camper for those who like it compact but comfortable.



2-4 sleeping places



4 seats



4 layouts

**Total lenght:** 597 – 699 cm





Easy-Travel Box: all service connections combined in one central location

- **1.** Valves for fresh water tank
- 2. Valves for grey water tank
- **3.** Access to the frost monitor valve
- **4.** Protected power supply







Clever hiding places for more comfort. Under the bed and under the refrigerator there is additional space for luggage and co.

on shoes! Quickly grabbing the wheels from the carrier and off we go! We really want to power ourselves off before we let the evening end in a relaxed manner. Even sports freaks appreciate living comfort!



Save power for sports. The pleasant unloading makes it possible.











More information at: weinsberg.com/ wohnmobil-kompetenz

- **1.** The insect screen door keeps out unbidden guests.
- **2.** The integrated head-up display provides even more safety. All relevant data in the direct field of vision so that your eyes always stay on the road. Optionally available in media package.
- **3.** Heating and ventilation in the living area are wonderfully easy to control with the Truma iNet control unit.
- **4.** The toilet flush unit is separate and easily accessible.

## **Sleeping**





information at:

weinsberg.com/ caraloft



- 1. Storage spaces in the ceiling cupboard are easily accessible.
- 2. Accessible from the inside and outside - storage space under the bed.



The EvoPoreHRC mattress provides a healthy sleep as a standard feature.





Anne an