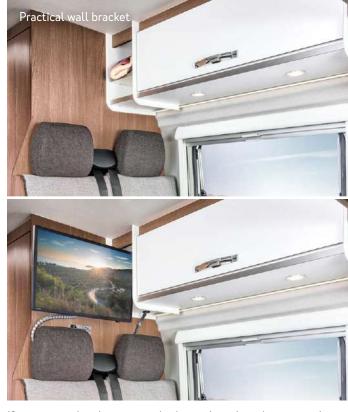

More More information at:

weinsberg.com/

If necessary, the element inside the cupboard can be removed and makes room for the up to 24" LED TV (from the optional TV package).

Our homemade pasta is a hit. Compared to the hob at home, the water boils within a few minutes thanks to automatic ignition and gas stove in the CaraBus. The seating group with the foldable table is really super practical and spacious.