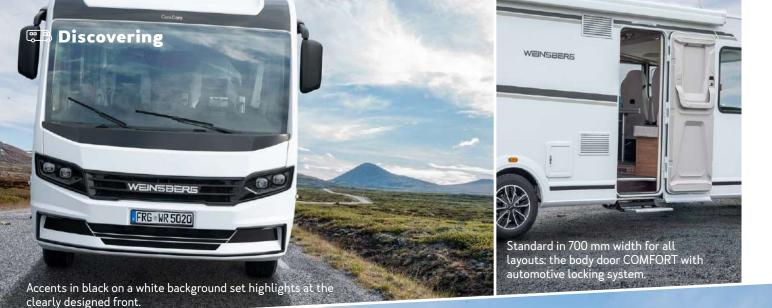

#### 4.700 mm wide COMFORT body door. With automotive locking system, double seal and a foldable coat hook.

**5. Open visual axis.** The fully integrated construction offers a great spatial feeling and much space to linger.