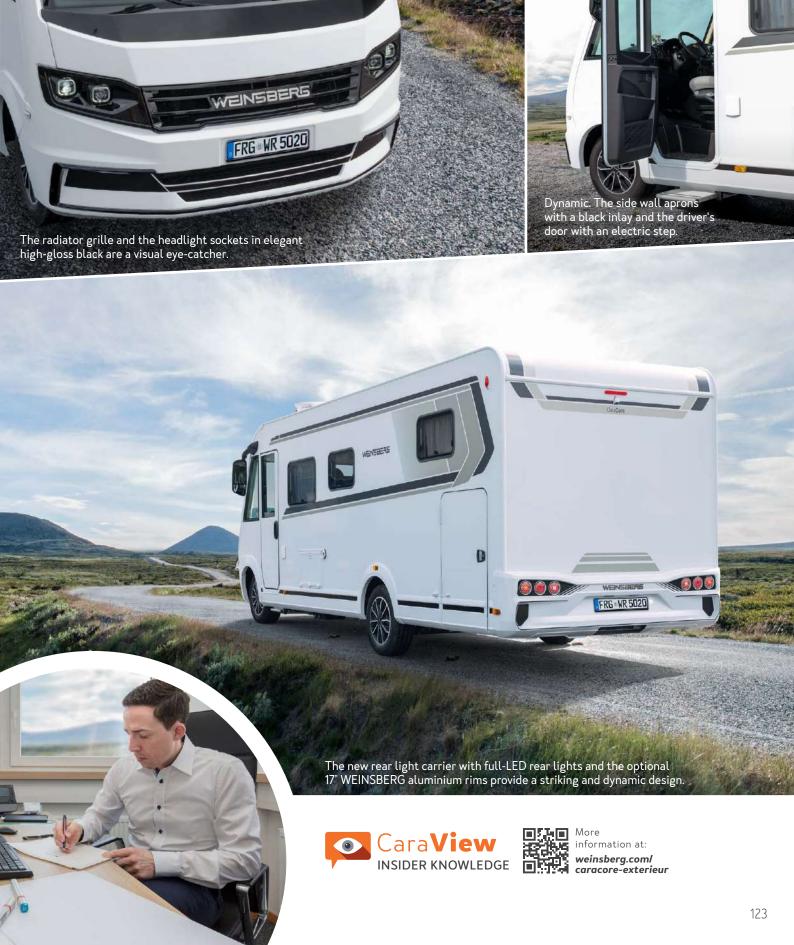

The first WEINSBERG with full-length sidewall aprons. In the optional styling package,

clossy black applications underline a sporty and stylish appearance.

### **Benefits**

Durable full LED reversing lights with WEINSBERG logo for good visibility and safety.

The optional gas box pull-out makes operation extremely convenient.. (650 MEG I 700 MEG)

Strong in lighting, strong in optics: the full LED headlights in cube design.

The integrated head-up display keeps the driver's eyes on the road. Optionally available in the Media package.

- **6. EasyTravel Box.** Here all important service connections are centrally combined in one place.
- **7. Electric step.** For comfortable access for the driver.
- 8. The largest bathroom in its class. Offers sufficient space for up to three people. (700 MEG)