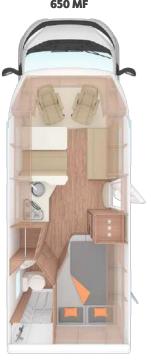

Space as in the semi-integrated, agile thanks to the van class.

600 MF / MEG

#### A speedy companion

Having agile driving dynamics on all roads is easy for the CaraCompact. Thanks to perfect organisation, clever details and flexible solutions, the interior of the CaraCompact offers exceptional space for everything you need for unique journeys.

2 sleeping places

4 soate

2 layouts

Total lenght: 675 cm

Automotive contours for optimal aerodynamics.

We take unpaved and narrow roads with ease and without thinking much. The CaraCompact is in a good position in the curves and we never get the feeling it might be a tight spot. We go on, always following our nose.