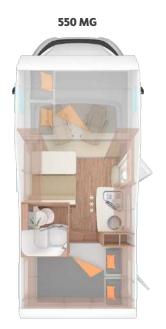

The transverse double bed of the 550 MG offers full size despite the short layout.

You sleep separately in the 650 MEG layout, but not alone.

They provide space and light: the ceiling cupboards above the dinette and their LED spots.

Resting separately in the bunk bed of the 600 DKG instead of next to each other.

Flexible to large: each layout has its own dinette.

550 MG

600 DKG

700 DG

Open the doors for a large storage space!

Refrigerator 110 L as standard in the 550 MG, 600 DKG, 700 DG