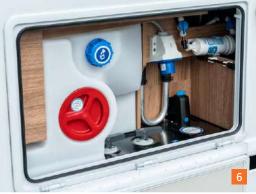

2-4 sleeping places

4 seats

4 layouts

**Total lenght:** 597 – 699 cm

Easy-Travel Box: all service connections combined in one central location

- **1.** Valves for fresh water tank
- 2. Valves for grey water tank
- **3.** Access to the frost monitor valve
- **4.** Protected power supply