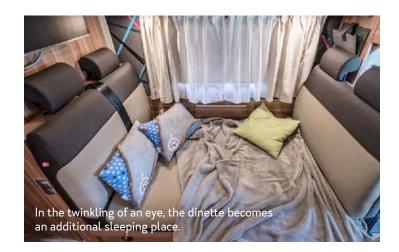

The dinette quickly becomes a bed. Bad rhyme, ingenious function.

- **1.** A clever detail: easily accessible foldable compartment for toilet paper.
- **2.** Compartments integrated into the wall create a modern design.
- **3.** Easy to clean and with rouded edges: the room-wide washbasin.
- **4.** Splashy. The tap can also be used as an outside shower via the optionally available window.

Resting separately in the bunk bed of the 600 DKG instead of next to each other.

Flexible to large: each layout has its own dinette.

550 MG

600 DKG

700 DG

Open the doors for a large storage space!

Refrigerator 110 L as standard in the 550 MG, 600 DKG, 700 DG