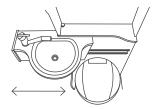

## **CONVINCES**

with well thought-out details.

- **7. USB charging socket.** For charging smartphones, tablets and the like.
- 8. Fabric covering. This creates a feel-good factor in the rear area.

- 1. Swivel washbasin. Can be positioned over the shower or toilet as required.
- 2. Body door COMFORT with automotive locking system and 2 foldable coat hooks.
- 3. Foldable worktop. Creates additional storage space.
- 4. Easily accessible controls elements for the Dometic ceramic cassette toilet with electric pump.
- 5. Stainless steel sink. Large enough to clean even deep pots inside.