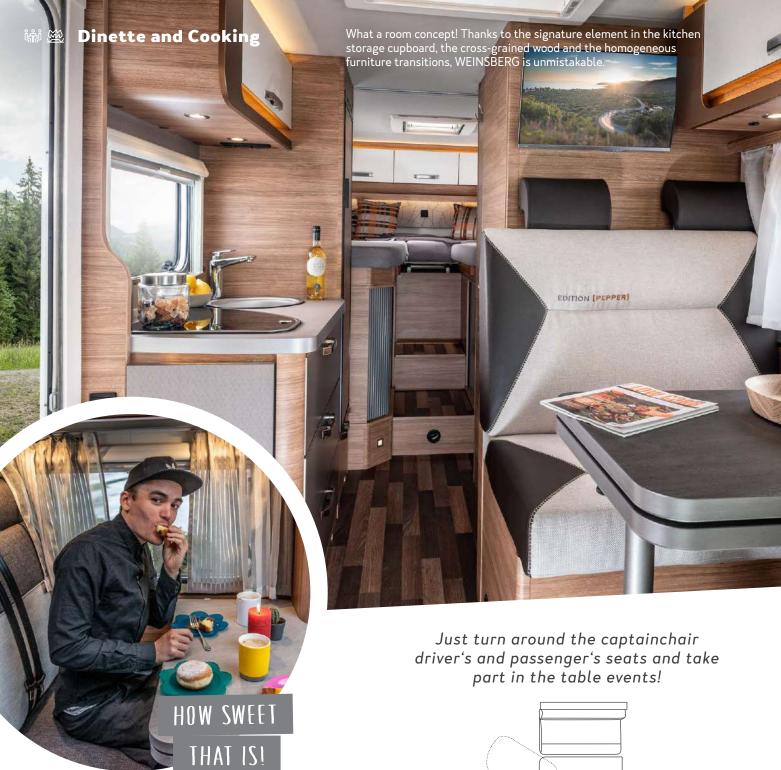

Space-saving built, spacious to fill. This kitchen block is wonderful!

Foldable and expandable.
The Comfort-Entry table for a
larger dining area without any
disturbing columns.

Turn around the original Fiat captainchair seats and enjoy your

meal together (optionally available).

As we usually stay up late, our nights in the CaraBus are rather short but very pleasant. The transverse bed of the CaraBus 600 MQ is a perfect fit for us two. Christoph is not quite small but has enough space despite his 1.85 m. Our CaraBus is definitely a perfect retreat amid of a wonderful natural landscape!