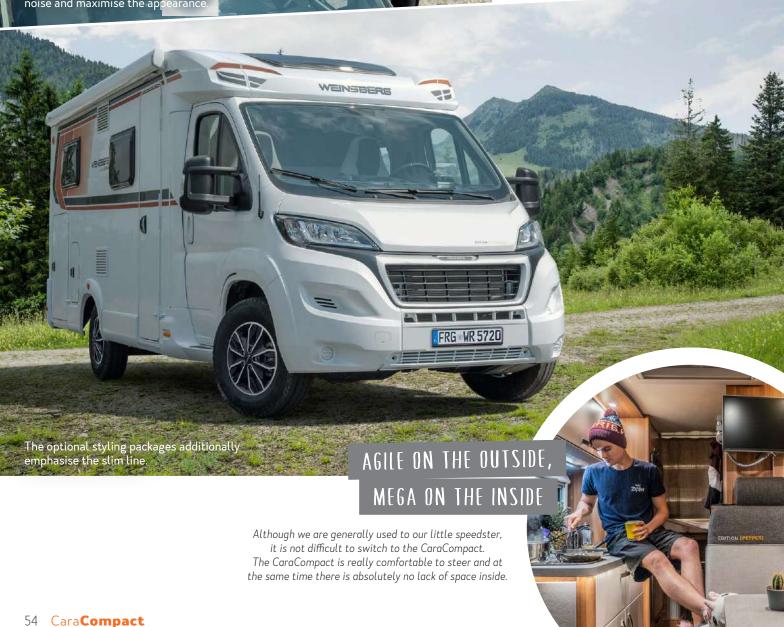

#### A speedy companion

Having agile driving dynamics on all roads is easy for the CaraCompact. Thanks to perfect organisation, clever details and flexible solutions, the interior of the CaraCompact offers exceptional space for everything you need for unique journeys.

2 sleeping places

4 soate

2 layouts

Total lenght: 675 cm

Automotive contours for optimal aerodynamics.

We take unpaved and narrow roads with ease and without thinking much. The CaraCompact is in a good position in the curves and we never get the feeling it might be a tight spot. We go on, always following our nose.