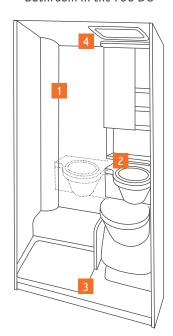

#### **Bathroom**

**1.** Well thought-out bathroom concept in the 600 MF. Toilet and shower are separated from the washbasin.

**2.** Toilet and shower can be separated by a shower wall.

Being in the middle of nature just makes you feel good. Being able to take a shower in the evening is just as pleasant. Since I always like to be prepared for all eventualities, I love the many storage compartments in the bathroom. From insect sting gel to nail polish remover to three different sun creams, everything finds its own place.

ALWAYS STAY FRESH

Bathroom in the 600 MEG

- **1.** Everything you need to freshen up in one room. With a practical shower wall.
- **2.** Dometic ceramic casette toilet with an electric pump for optimum seating comfort.
- **3.** The halogen lighting fits neatly into the design.
- **4.** The space-saving washbasin can be moved back and forth as required.