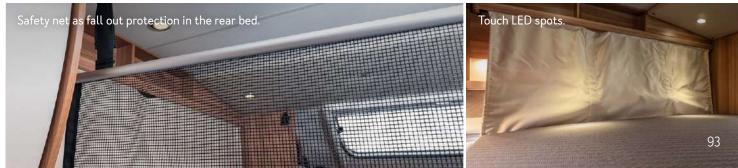

## **CONVINCES**

with well thought-out details.

- **2. New exterior foil graphics.** These give the CaraSuite a new cool look.
- **3. Lifting bed as standard.** Simply fold it down and now additional sleeping places are created.
- **4. Safety net for the lifting bed.** Ensures safety, even for the very young.
- **5. Leather storage compartment.**Easily accessible storage space in a cool leather look.