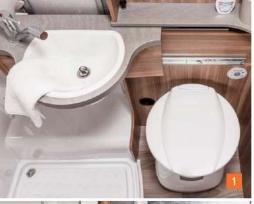

The dinette quickly becomes a bed. Bad rhyme, ingenious function.

- **1.** A clever detail: easily accessible foldable compartment for toilet paper.
- **2.** Compartments integrated into the wall create a modern design.
- **3.** Easy to clean and with rouded edges: the room-wide washbasin.
- **4.** Splashy. The tap can also be used as an outside shower via the optionally available window.

ALWAYS STAY FRESH

Bathroom in the 600 MEG

- **1.** Everything you need to freshen up in one room. With a practical shower wall.
- **2.** Dometic ceramic casette toilet with an electric pump for optimum seating comfort.
- **3.** The halogen lighting fits neatly into the design.
- **4.** The space-saving washbasin can be moved back and forth as required.