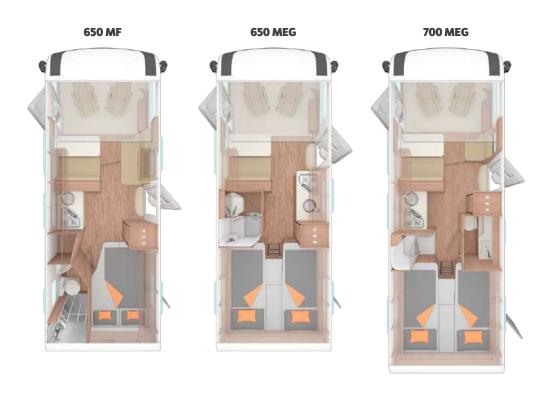

Space as in the semi-integrated, agile thanks to the van class.

600 MF / MEG

The transverse double bed of the 550 MG offers full size despite the short layout.

You sleep separately in the 650 MEG layout, but not alone.

They provide space and light: the ceiling cupboards above the dinette and their LED spots.

## **TAILORED**

to your requirements.

600 MF

**650 MEG** 

650 MF

Upholstery fabrics

\* Available at extra cost

650 MF / MG