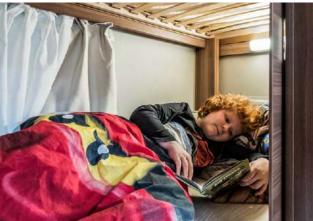

Resting separately in the bunk bed of the 600 DKG instead of next to each other.

Flexible to large: each layout has its own dinette.

550 MG

600 DKG

700 DG

Open the doors for a large storage space!

Refrigerator 110 L as standard in the 550 MG, 600 DKG, 700 DG

## **CONVINCES**

with well thought-out details.

- **2. New exterior foil graphics.** These give the CaraSuite a new cool look.
- **3. Lifting bed as standard.** Simply fold it down and now additional sleeping places are created.
- **4. Safety net for the lifting bed.** Ensures safety, even for the very young.
- **5. Leather storage compartment.**Easily accessible storage space in a cool leather look.