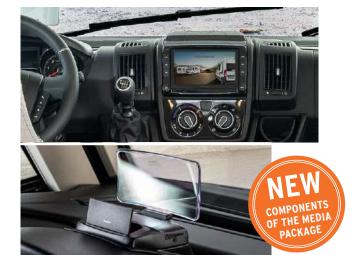

More information at: weinsberg.com/cuv-kompetenz

The integrated head-up display provides even more safety. All relevant data in the direct field of vision so that your eyes always stay on the road. Optionally available in media package.

Thanks to the integrated head-up display, the driver's gaze stays where it belongs. On the road. Optionally available in the media package.

More information at:

weinsberg.com/ wohnmobil-kompetenz

Turn two into one.

#### Pioneer head-up display:\*

The integrated head-up display provides even more safety. All relevant data directly in the field of vision so that the driver's eyes always stay on the road. Navigation instructions from the Navgate Evo are also displayed.