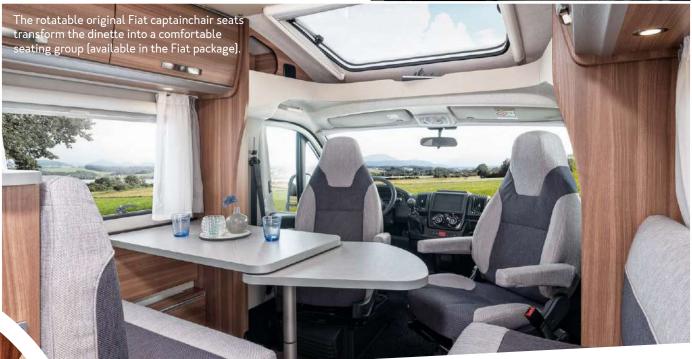

Space-saving built, spacious to fill. This kitchen block is wonderful!

Foldable and expandable.
The Comfort-Entry table for a
larger dining area without any
disturbing columns.

Turn around the original Fiat captainchair seats and enjoy your

meal together (optionally available).

As we usually stay up late, our nights in the CaraBus are rather short but very pleasant. The transverse bed of the CaraBus 600 MQ is a perfect fit for us two. Christoph is not quite small but has enough space despite his 1.85 m. Our CaraBus is definitely a perfect retreat amid of a wonderful natural landscape!