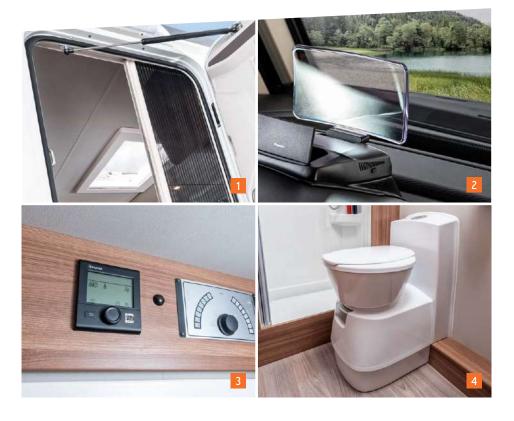

152 cm lying surface in layouts with a transverse

**bed.** The largest lying surface in the CUV range with ergonomic mattresses.

**Centrally located LED control unit.**Water level and electronic supply always in view.

optionally control the gas supply. >> Page 140

control unit

With three different body lengths, everyone will find the right model.

540 MQ

--- 600 MQ / K / ME ---- 600 DQ

600 MQH

-- 630 ME ---- 630 MEG

Compact from the outside, the CaraBus is huge in terms of equipment and comfort. As a CUV, it is ready for every adventure, in narrow streets and crazy curves. Multifunctional elements make the small, big difference.

#### Truma-iNet system.

Simply regulate the heating via app from anywhere or optionally control the gas supply. "Page 140"

# Truma-iNet system: heating and gas supply control via app\*

The practical Truma iNet system including Truma app allows you to control and monitor the heating and air conditioning in your mobile home from anywhere. How much gas is still on board? The digital gas level meter lets you know on your smartphone or tablet.