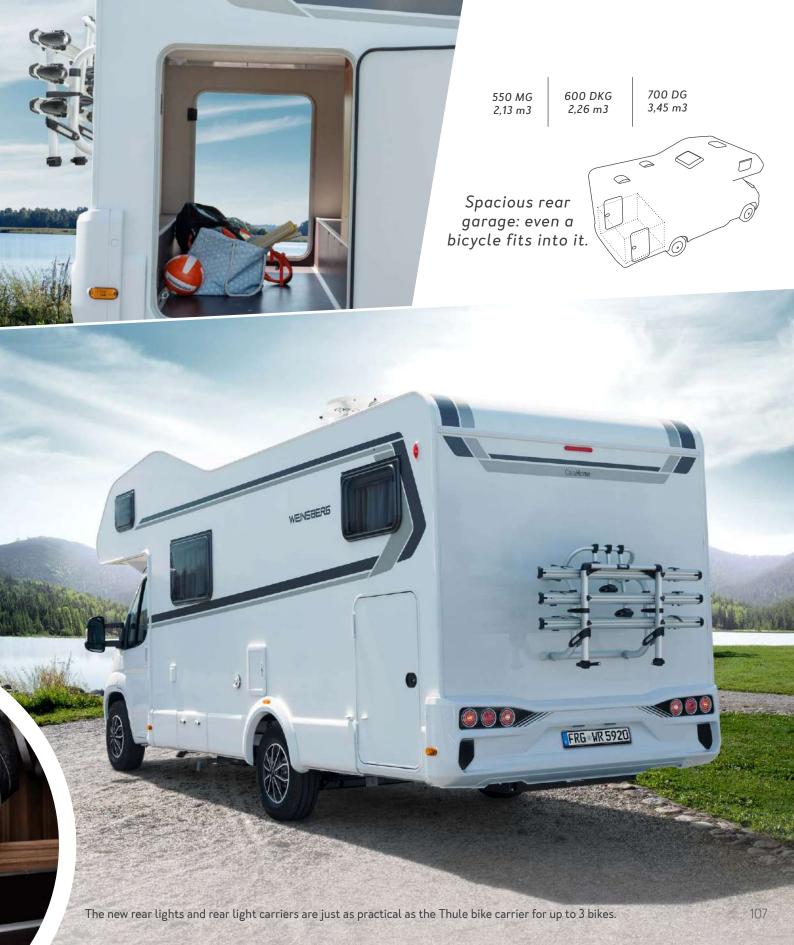

Resting separately in the bunk bed of the 600 DKG instead of next to each other.

Flexible to large: each layout has its own dinette.

550 MG

600 DKG

700 DG

Open the doors for a large storage space!

Refrigerator 110 L as standard in the 550 MG, 600 DKG, 700 DG

#### CONVINCES

with well thought-out details.

- 1. Spacious rear garage. Accessible through the outside flap and the living room.
- 2. Alcove. The Alcove is a real cuddling cave with an optional heating.
- 3. Rounded edges. The robust work surfaces surely don't edge.
- 4. Centrally located control panel. One glance is all it takes to check the water level, electronic power supply and heating.
- 5. Fresh and grey water tanks. The easy cleaning of the fresh and grey water tank is also possible from the inside of the vehicle.