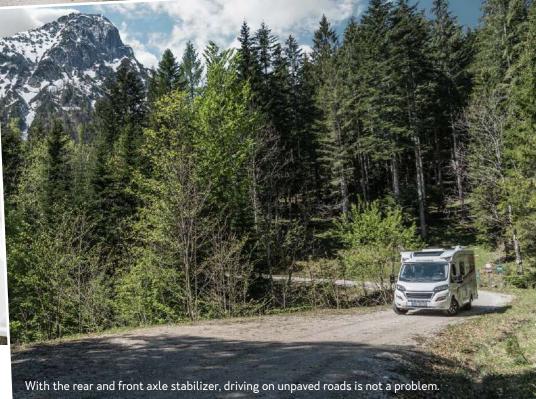

2 sleeping places

4 soate

2 layouts

Total lenght: 675 cm

Automotive contours for optimal aerodynamics.

We take unpaved and narrow roads with ease and without thinking much. The CaraCompact is in a good position in the curves and we never get the feeling it might be a tight spot. We go on, always following our nose.