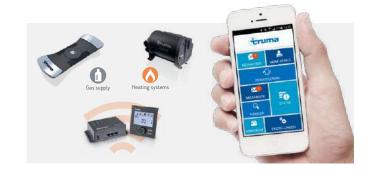

# Truma-iNet system: heating and gas supply control via app\*

The practical Truma iNet system including Truma app allows you to control and monitor the heating and air conditioning in your mobile home from anywhere. How much gas is still on board? The digital gas level meter lets you know on your smartphone or tablet.