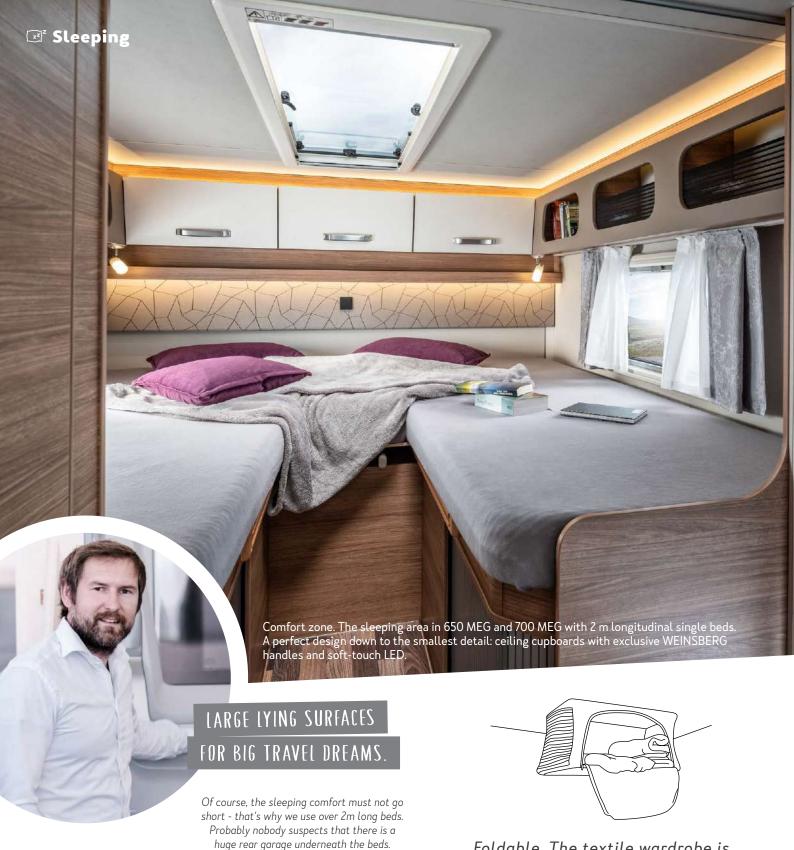

#### **Pratical size**

Its high box gives the CaraSuite a full 15 centimetres more vehicle height and headroom which makes the interior appear particularly generous. The standard lifting bed is safely stowed away during the day and lowered quickly in the evening to guarantee cosy sleeping comfort.

152 cm lying surface in layouts with a transverse

**bed.** The largest lying surface in the CUV range with ergonomic mattresses.

**Centrally located LED control unit.**Water level and electronic supply always in view.

#### Depending on the layout

up to 17 cupboards

up to compartments

- 1. High-quality processed panel under the lifting bed.
- 2. The lifiting bed has integrated LED spots.
- 3. The spacious ceiling cupboards offer plenty of storage space.