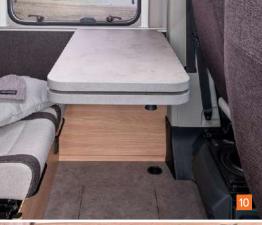

## **Sleeping**

information at:

weinsberg.com/ caraloft

- 1. Storage spaces in the ceiling cupboard are easily accessible.
- 2. Accessible from the inside and outside - storage space under the bed.

The EvoPoreHRC mattress provides a healthy sleep as a standard feature.