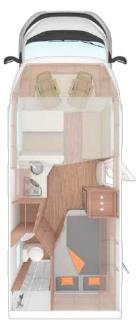

2-5 sleeping places

4 seats

8 layouts

Total lenght: 541 - 636 cm

Straight and sophisticated design. Inside as well as outside.

Sun, beach and the sound of the sea... Today's plan is the ferry crossing to Sylt. While other passengers are waiting in their cars, we are comfortably lying in our transverse bed, checking our e-mails and having a short powernap. Honestly, our CaraBus is a real visual hit. It is really chic and even has aluminium rims - that verges on styling luxury!

Well thought-out equipment details as well as the large panoramic window complete the outcome.

Transverse double bunk bed

Transverse double bed

Longitudinal single bed

Easy-Slide bed

- **1.** Compartments integrated into the wall are an eye-catcher and offer practical storage space.
- **2.** The LED rail as an optical and functional highlight is optionally available in the voltage package.
- **3.** The low shower tray entrance brings high comfort and more safety into the wet area.
- **4.** Smart function: a magnetic shower curtain for increased mobility in the bathroom.