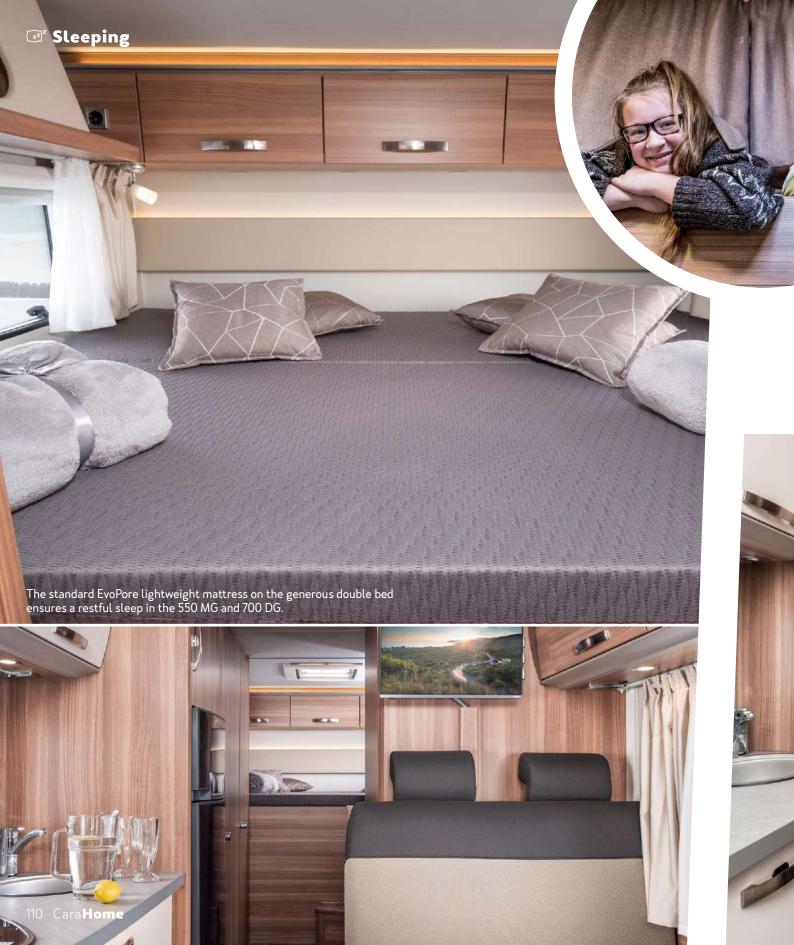

## **Sleeping**

information at:

weinsberg.com/ caraloft

- 1. Storage spaces in the ceiling cupboard are easily accessible.
- 2. Accessible from the inside and outside - storage space under the bed.

The EvoPoreHRC mattress provides a healthy sleep as a standard feature.