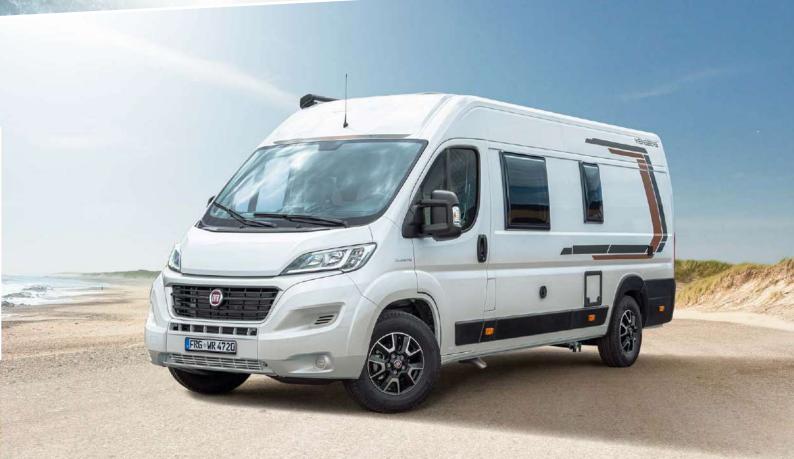

#### A speedy companion

Having agile driving dynamics on all roads is easy for the CaraCompact. Thanks to perfect organisation, clever details and flexible solutions, the interior of the CaraCompact offers exceptional space for everything you need for unique journeys.

www.weinsberg.com/caracompact

70

SEMI-INTEGRATED
CaraLoft

2 sleeping places

4 soate

2 layouts

Total lenght: 675 cm

Automotive contours for optimal aerodynamics.

We take unpaved and narrow roads with ease and without thinking much. The CaraCompact is in a good position in the curves and we never get the feeling it might be a tight spot. We go on, always following our nose.