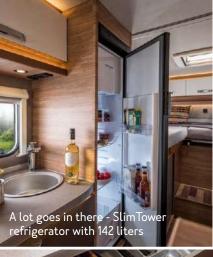

Resting separately in the bunk bed of the 600 DKG instead of next to each other.

Flexible to large: each layout has its own dinette.

550 MG

600 DKG

700 DG

Open the doors for a large storage space!

Refrigerator 110 L as standard in the 550 MG, 600 DKG, 700 DG

Refrigerator 190 l optionally in the 600 DKG, 700 DG

Bathroom in the 700 DG

- **1.** Shower head with a pleasant water jet.
- **2.** The fitting is elegant and easy to clean.
- 3. Low shower tray entrance.
- **4.** Practical towel rail.