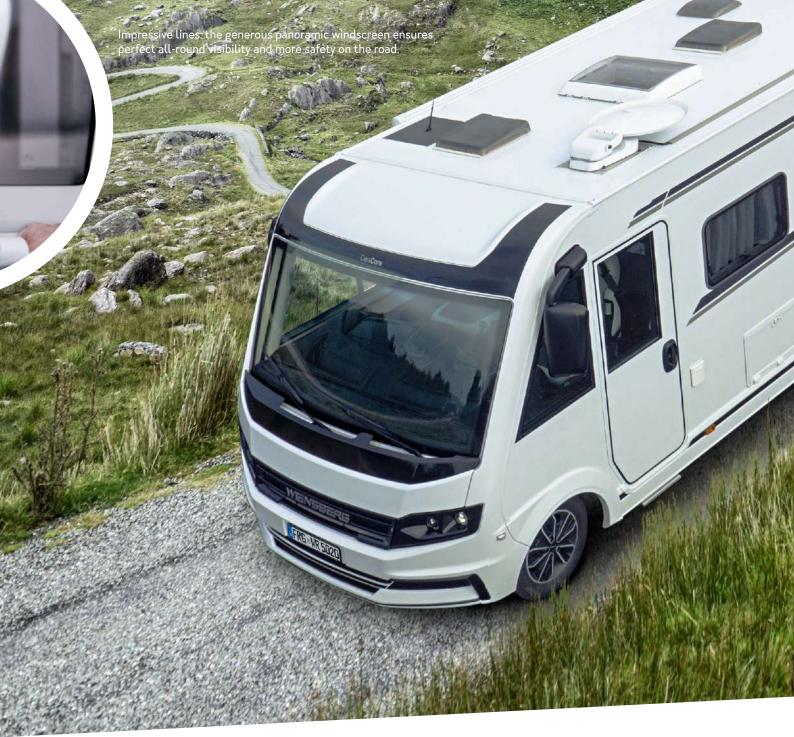

#### Style-conscious trendsetter

A style-conscious trendsetter which loves understatement and thus shows presence. It skilfully combines utility with design. Dynamism and high quality are in his blood. 100% strong appearance, 100% WEINSBERG DNA.

4-5 sleeping places

4 seats

3 layouts

**Total lenght:** 699 – 741 cm

Over the years, you develop a feeling for how to turn each adjusting screw a little further. How to winkle out the last grain to get exactly the effect you want. Our experience takes effect in the CaraCore. We deliberately set ourselves high standards in terms of design: independent, characteristic, present and powerful. This can be seen in the clean lines, clear edges and exciting surfaces. A mobile living dream and typical WEINSBERG.

The first WEINSBERG with full-length sidewall aprons. In the optional styling package,

clossy black applications underline a sporty and stylish appearance.