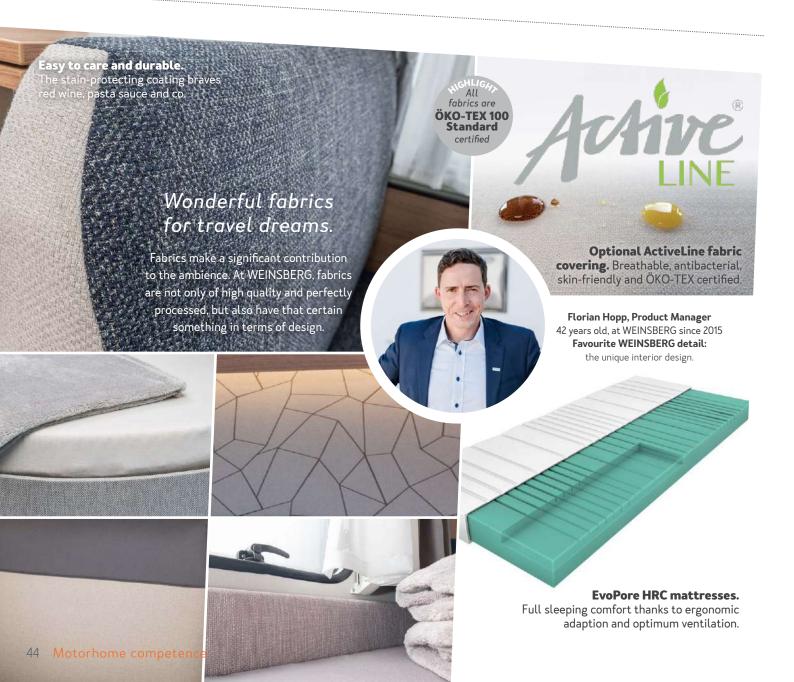

Optional ActiveLine fabric covering. Breathable, antibacterial, skin-friendly and ÖKO-TEX certified!

Stefan Kreuz, Product Manager
49 years old, at WEINSBERG since 2016
Favourite WEINSBERG detail:
practically located storage compartments and
LED lights with touch function

## Ingeniously thought out!

The breathable fabric covering on the side walls can absorb and release moisture which significantly minimises the formation of condensation water, e.g. in winter or when cooking with closed windows in comparation to other model series. However, this is not only super practical but also looks really good.

## **Sleeping**

information at:

weinsberg.com/ caraloft

- 1. Storage spaces in the ceiling cupboard are easily accessible.
- 2. Accessible from the inside and outside - storage space under the bed.

The EvoPoreHRC mattress provides a healthy sleep as a standard feature.