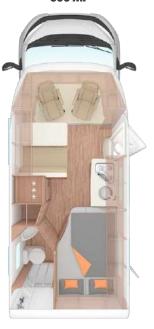

optionally control the gas supply. >> Page 140

control unit

With three different body lengths, everyone will find the right model.

540 MQ

--- 600 MQ / K / ME ---- 600 DQ

600 MQH

-- 630 ME ---- 630 MEG

Compact from the outside, the CaraBus is huge in terms of equipment and comfort. As a CUV, it is ready for every adventure, in narrow streets and crazy curves. Multifunctional elements make the small, big difference.

2-5 sleeping places

4 seats

8 layouts

Total lenght: 541 - 636 cm

Straight and sophisticated design. Inside as well as outside.

Sun, beach and the sound of the sea... Today's plan is the ferry crossing to Sylt. While other passengers are waiting in their cars, we are comfortably lying in our transverse bed, checking our e-mails and having a short powernap. Honestly, our CaraBus is a real visual hit. It is really chic and even has aluminium rims - that verges on styling luxury!