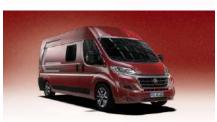

#### Class on all roads

Compact from the outside, the CaraBus is huge in terms of equipment and comfort. As a CUV, it is ready for every adventure, in narrow streets and crazy curves.

Multifunctional elements make the small, big difference.

2-5 sleeping places

4 seats

8 layouts

Total lenght: 541 - 636 cm

Straight and sophisticated design. Inside as well as outside.

Sun, beach and the sound of the sea... Today's plan is the ferry crossing to Sylt. While other passengers are waiting in their cars, we are comfortably lying in our transverse bed, checking our e-mails and having a short powernap. Honestly, our CaraBus is a real visual hit. It is really chic and even has aluminium rims - that verges on styling luxury!