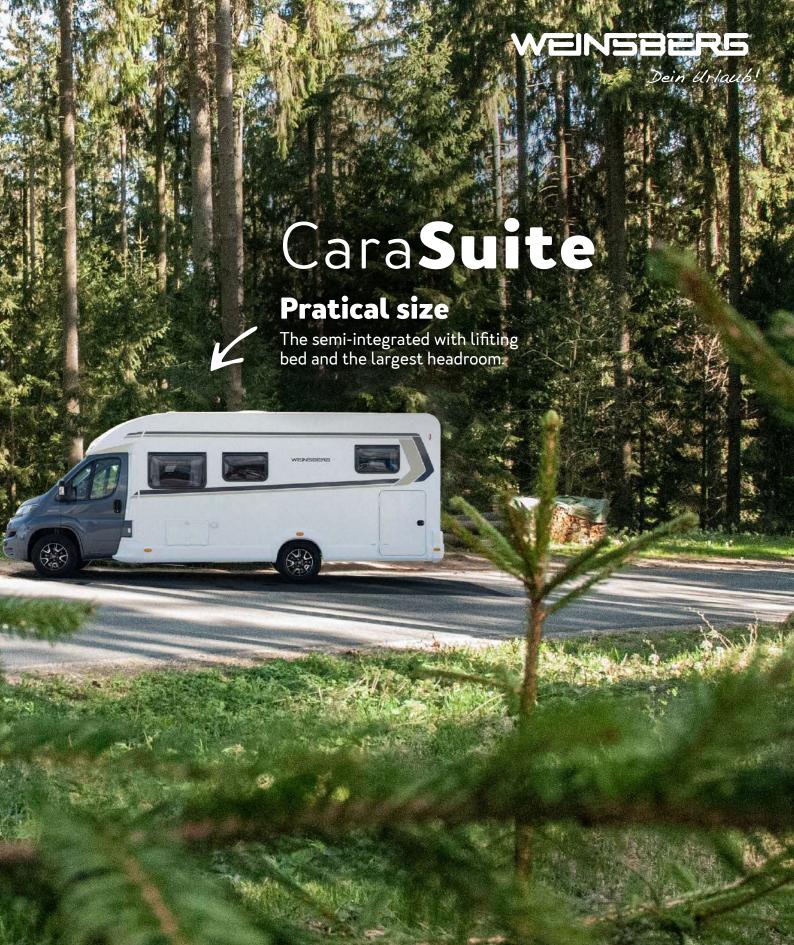

#### **Pratical size**

Its high box gives the CaraSuite a full 15 centimetres more vehicle height and headroom which makes the interior appear particularly generous. The standard lifting bed is safely stowed away during the day and lowered quickly in the evening to guarantee cosy sleeping comfort.