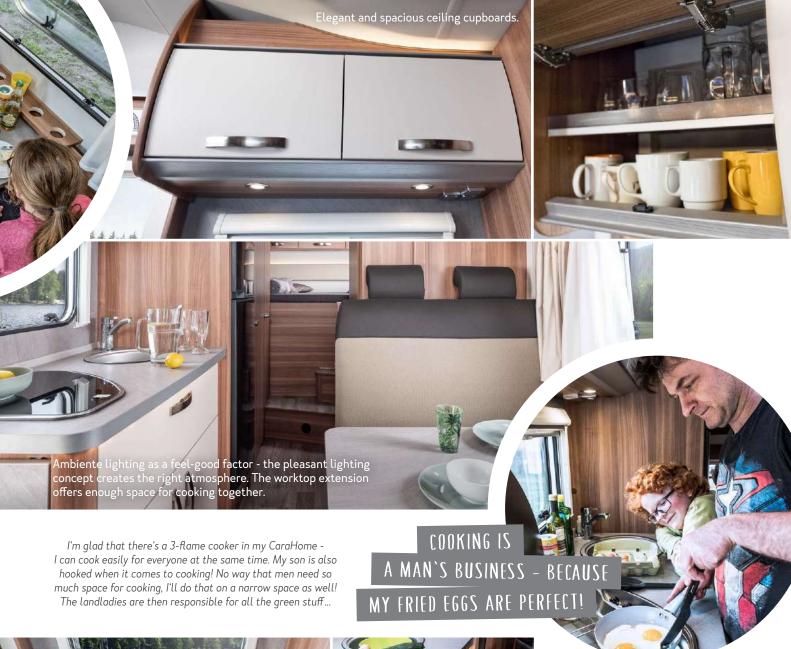

## LET THE KITCHEN GAMES BEGIN

Today on the menu: something savoury from the camping kitchen. Saltimbocca with risotto on the 3-flame cooker is an excellent choice. The lighting in the kitchen as well as in the dinette is top - after all, the dish should also be visually pleasing.

The table can be extended, positioned differently and used as an additional work surface in the kitchen.

of the bathroom dry.

Freshening up with freedom of movement is simply more fun!