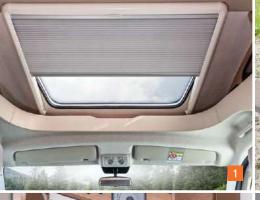

Well thought-out equipment details as well as the large panoramic window complete the outcome.

Transverse double bunk bed

Transverse double bed

Longitudinal single bed

Easy-Slide bed

- **1.** Compartments integrated into the wall are an eye-catcher and offer practical storage space.
- **2.** The LED rail as an optical and functional highlight is optionally available in the voltage package.
- **3.** The low shower tray entrance brings high comfort and more safety into the wet area.
- **4.** Smart function: a magnetic shower curtain for increased mobility in the bathroom.