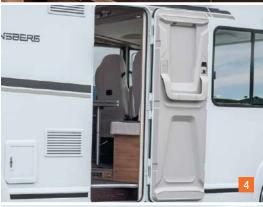

### **CONVINCES**

with well thought-out details.

THIS DOESN'

100K 600Di

- 2. Foldable table. The foldable extension of the worktop creates additional storage space.
- 3. Comfortable body door.

With automotive locking system, double seal and 2 foldable coat hooks.