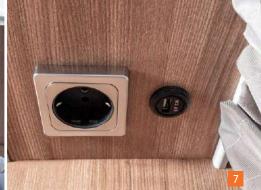

#### USB charging socket.

A practical charging station for smartphone, camera etc.