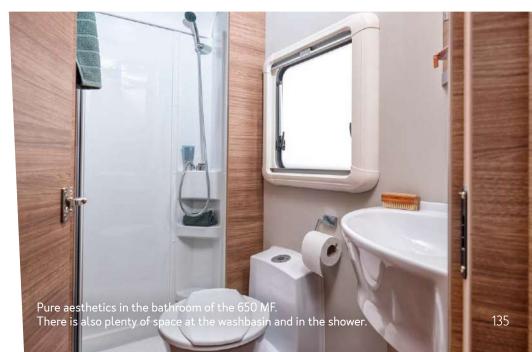

#### **Bathroom**

**1.** Well thought-out bathroom concept in the 600 MF. Toilet and shower are separated from the washbasin.

**2.** Toilet and shower can be separated by a shower wall.

Being in the middle of nature just makes you feel good. Being able to take a shower in the evening is just as pleasant. Since I always like to be prepared for all eventualities, I love the many storage compartments in the bathroom. From insect sting gel to nail polish remover to three different sun creams, everything finds its own place.