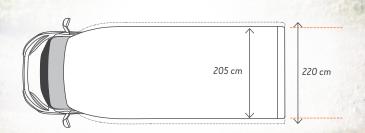

optionally control the gas supply. >> Page 140

control unit

With three different body lengths, everyone will find the right model.

540 MQ

--- 600 MQ / K / ME ---- 600 DQ

600 MQH

-- 630 ME ---- 630 MEG

Compact from the outside, the CaraBus is huge in terms of equipment and comfort. As a CUV, it is ready for every adventure, in narrow streets and crazy curves. Multifunctional elements make the small, big difference.

2-5 sleeping places

4 seats

8 layouts

Total lenght: 541 - 636 cm

Straight and sophisticated design. Inside as well as outside.

Sun, beach and the sound of the sea... Today's plan is the ferry crossing to Sylt. While other passengers are waiting in their cars, we are comfortably lying in our transverse bed, checking our e-mails and having a short powernap. Honestly, our CaraBus is a real visual hit. It is really chic and even has aluminium rims - that verges on styling luxury!