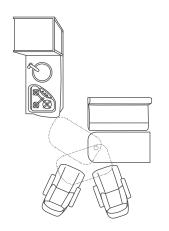

### °∆° Bathroom

Bathroom in the 650 MG / 700 ME / 700 MX

- **1.** Shower and toilet with washbasin are separated from each other so that the areas can be used by two people at the same time.
- **2.** The cover for the shower tray creates additional living space.
- **3.** Comfortable entrance thanks to the low shower tray entrance.
- **4.** The bathroom in the CaraSuite offers a practical mirror cabinet and many storage compartments.

**2.** Practical wall and ceiling mounts for the shower head are standard on board.

FOOLING AROUND: OK,

WETTING ME: NOPE

Everything's wet! That's what I get for sharing the bathroom with my brother. Next time I'll brush my teeth in the shower because there I can close the door. In the bathroom are many compartments and you can reach everything easily - so I'll grab my things and off I go...