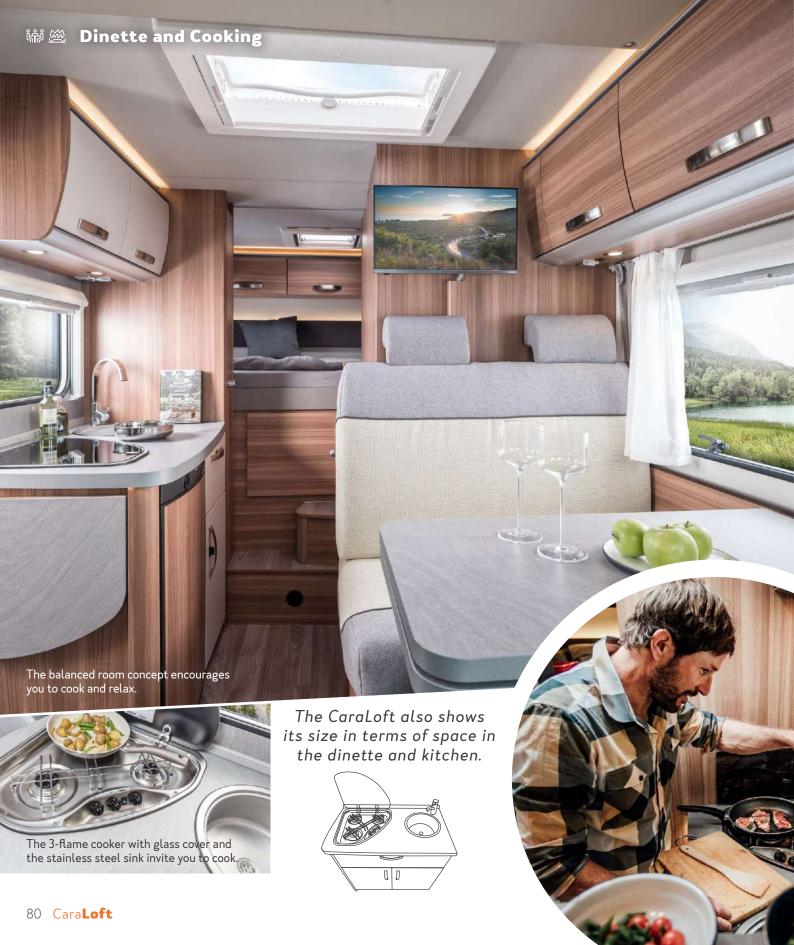

## LET THE KITCHEN GAMES BEGIN

Today on the menu: something savoury from the camping kitchen. Saltimbocca with risotto on the 3-flame cooker is an excellent choice. The lighting in the kitchen as well as in the dinette is top - after all, the dish should also be visually pleasing.

The table can be extended, positioned differently and used as an additional work surface in the kitchen.

of the bathroom dry.

Freshening up with freedom of movement is simply more fun!