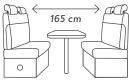

#### Alcove.

Cosy sleeping place with optional heating. Flooded with light during the day, brilliantly illuminated at night.

te into a bed for him tomorrow!

Up to 6 people find a suitable place to sleep.

Resting separately in the bunk bed of the 600 DKG instead of next to each other.

Flexible to large: each layout has its own dinette.

550 MG

600 DKG

700 DG

Open the doors for a large storage space!

Refrigerator 110 L as standard in the 550 MG, 600 DKG, 700 DG