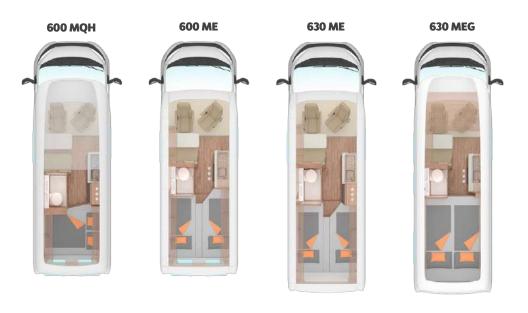

optionally control the gas supply. >> Page 140

control unit

With three different body lengths, everyone will find the right model.

540 MQ

--- 600 MQ / K / ME ---- 600 DQ

600 MQH

-- 630 ME ---- 630 MEG

Compact from the outside, the CaraBus is huge in terms of equipment and comfort. As a CUV, it is ready for every adventure, in narrow streets and crazy curves. Multifunctional elements make the small, big difference.

540 MQ

- 600 MQ | K | ME - 600 DQ

600 MQH

--- 630 ME ---- 630 MEG