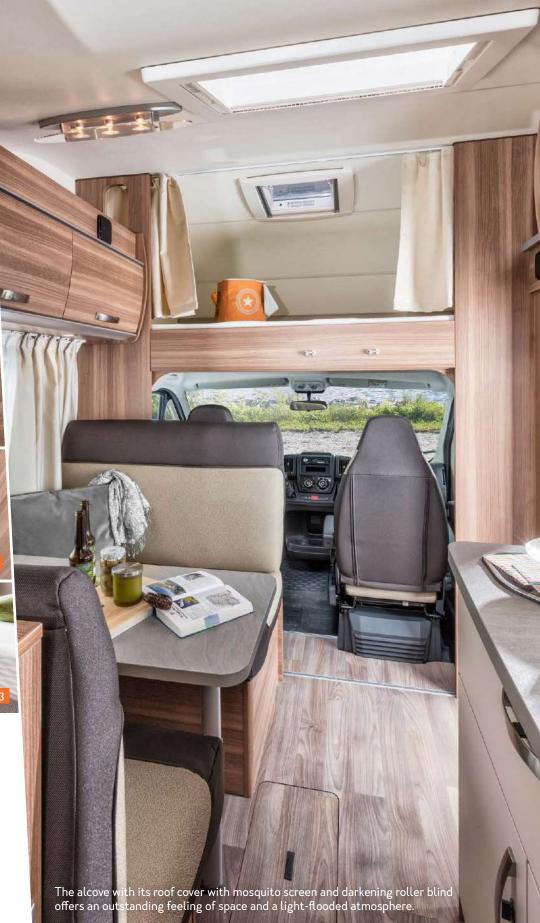

2-5 sleeping places

4 seats

8 layouts

Total lenght: 541 - 636 cm

Straight and sophisticated design. Inside as well as outside.

Sun, beach and the sound of the sea... Today's plan is the ferry crossing to Sylt. While other passengers are waiting in their cars, we are comfortably lying in our transverse bed, checking our e-mails and having a short powernap. Honestly, our CaraBus is a real visual hit. It is really chic and even has aluminium rims - that verges on styling luxury!