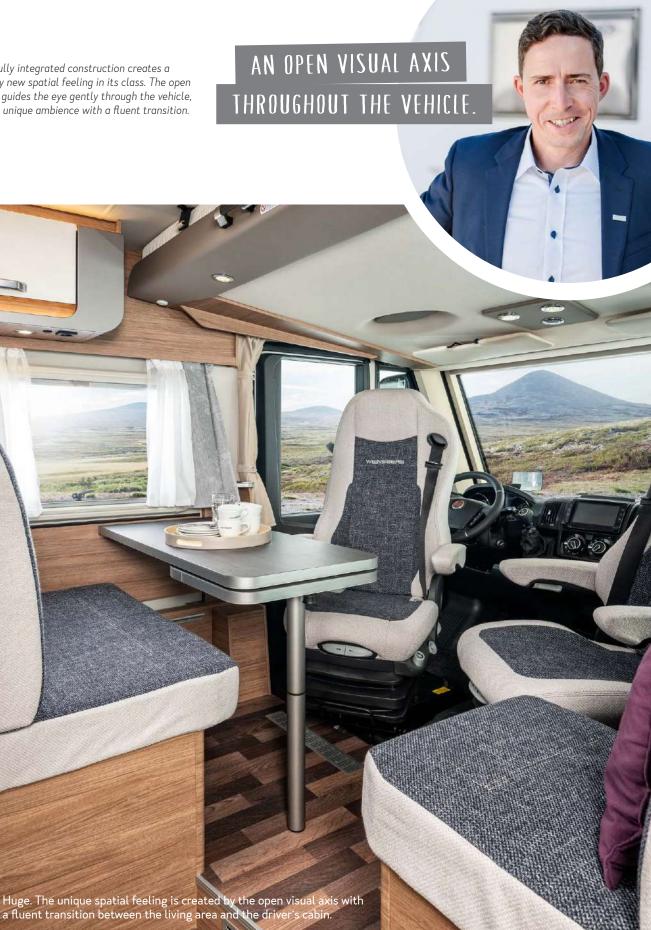

The ergonomic and swivelling seats fit harmoniously into the interior with their contours.

The fully integrated construction creates a completely new spatial feeling in its class. The open visual axis guides the eye gently through the vehicle, creating a unique ambience with a fluent transition.

#### 4.700 mm wide COMFORT body door. With automotive locking system, double seal and a foldable coat hook.

**5. Open visual axis.** The fully integrated construction offers a great spatial feeling and much space to linger.