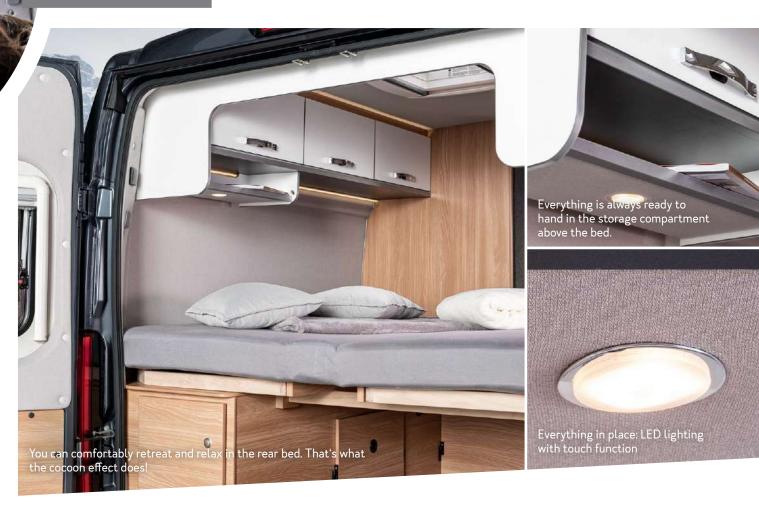

152 cm lying surface in layouts with a transverse

**bed.** The largest lying surface in the CUV range with ergonomic mattresses.

**Centrally located LED control unit.**Water level and electronic supply always in view.

The dinette quickly becomes a bed. Bad rhyme, ingenious function.

- **1.** A clever detail: easily accessible foldable compartment for toilet paper.
- **2.** Compartments integrated into the wall create a modern design.
- **3.** Easy to clean and with rouded edges: the room-wide washbasin.
- **4.** Splashy. The tap can also be used as an outside shower via the optionally available window.

Well thought-out equipment details as well as the large panoramic window complete the outcome.

Transverse double bunk bed

Transverse double bed

Longitudinal single bed

Easy-Slide bed

- **1.** Compartments integrated into the wall are an eye-catcher and offer practical storage space.
- **2.** The LED rail as an optical and functional highlight is optionally available in the voltage package.
- **3.** The low shower tray entrance brings high comfort and more safety into the wet area.
- **4.** Smart function: a magnetic shower curtain for increased mobility in the bathroom.