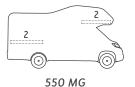

The transverse double bed of the 550 MG offers full size despite the short layout.

You sleep separately in the 650 MEG layout, but not alone.

They provide space and light: the ceiling cupboards above the dinette and their LED spots.

Resting separately in the bunk bed of the 600 DKG instead of next to each other.

Flexible to large: each layout has its own dinette.

550 MG

600 DKG

700 DG

Open the doors for a large storage space!

Refrigerator 110 L as standard in the 550 MG, 600 DKG, 700 DG