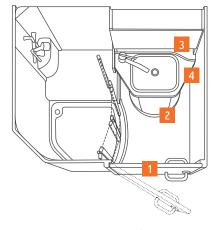

Well thought-out equipment details as well as the large panoramic window complete the outcome.

Transverse double bunk bed

Transverse double bed

Longitudinal single bed

Easy-Slide bed

- **1.** Compartments integrated into the wall are an eye-catcher and offer practical storage space.
- **2.** The LED rail as an optical and functional highlight is optionally available in the voltage package.
- **3.** The low shower tray entrance brings high comfort and more safety into the wet area.
- **4.** Smart function: a magnetic shower curtain for increased mobility in the bathroom.