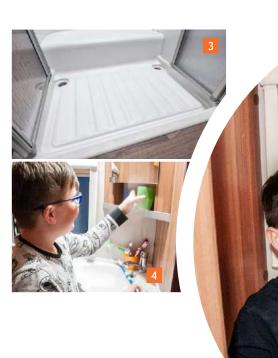

Well thought-out equipment details as well as the large panoramic window complete the outcome.

Transverse double bunk bed

Transverse double bed

Longitudinal single bed

Easy-Slide bed

- **1.** Compartments integrated into the wall are an eye-catcher and offer practical storage space.
- **2.** The LED rail as an optical and functional highlight is optionally available in the voltage package.
- **3.** The low shower tray entrance brings high comfort and more safety into the wet area.
- **4.** Smart function: a magnetic shower curtain for increased mobility in the bathroom.