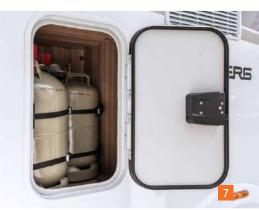

- **6. TV package 21.5".** With HD tuner and holder in the sleeping area to relax and unwind. Optionally also available with 24".
- **7. Easy-Travel Box.** All service connections combined in one central location
- **8. Unique room division.** Leads to sufficient space for the whole family.