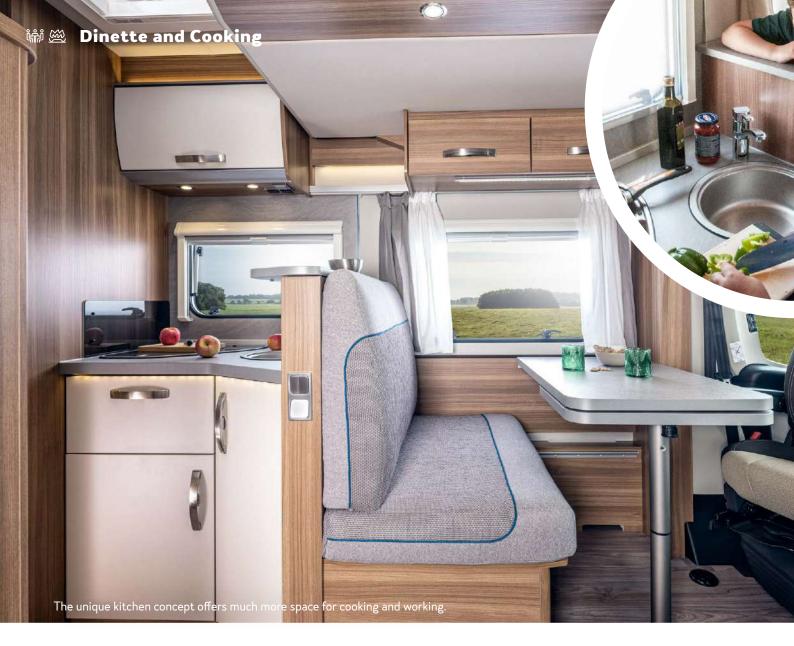

## LET THE KITCHEN GAMES BEGIN

Today on the menu: something savoury from the camping kitchen. Saltimbocca with risotto on the 3-flame cooker is an excellent choice. The lighting in the kitchen as well as in the dinette is top - after all, the dish should also be visually pleasing.

The table can be extended, positioned differently and used as an additional work surface in the kitchen.

of the bathroom dry.

Freshening up with freedom of movement is simply more fun!