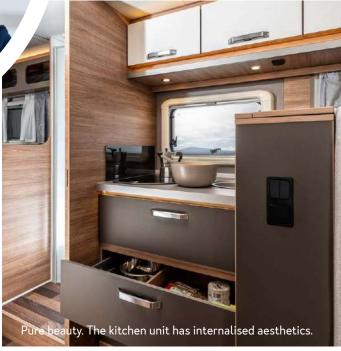

More information at:

weinsberg.com/ caracore

700 MEG / 650 MF

Magnificent trio.
Different kitchen concepts,
depending on the layout.

Plenty of space in the room with a lowered lifting bed.

Foldable. The textile wardrobe is optionally available.