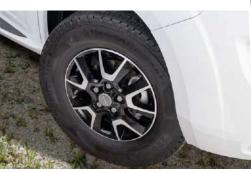

#### THE NEW WEINSBERG ALU RIMS.

In exclusive WEINSBERG design.

- **1. Anthracite painted 17" aluminium rims** incl. tyres in exclusive WEINSBERG design [235/60R17]
- **2. Matt black front-polished 17" alu rims** incl. Tyres in exclusive WEINSBERG design [235/60R17]