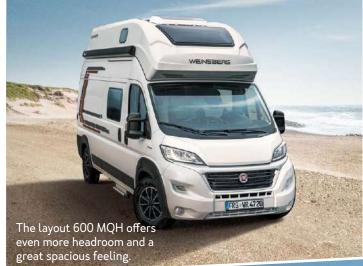

The highlight of the MQH: the Easy-Slide bed provides two additional sleeping places.

Classically fresh appearance. The difference is in the details.

- **1.** The furniture decor Effect Elm skilfully runs through the interior.
- **2.** The silver contrast decor sets fresh highlights.
- **3.** The classically fresh interior becomes the recognition feature.
- **4.** The elegant exterior foil graphics are copper anthracite coloured.