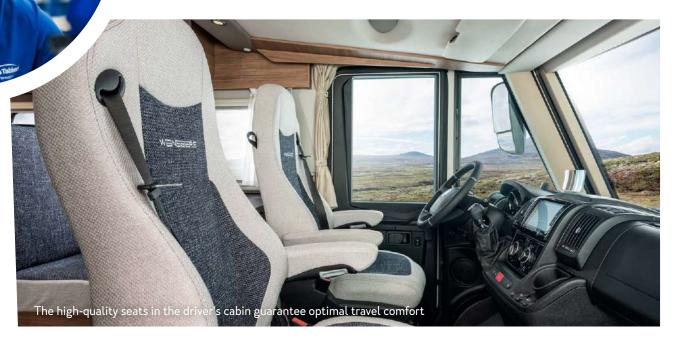

#### Perfect workmanship.

Precise dowelling technology provides for a particularly stable furniture construction.

**Full metal handles with a tilt lock.** Clear contours and absolutely durable.

The ergonomic and swivelling seats fit harmoniously into the interior with their contours.

The fully integrated construction creates a completely new spatial feeling in its class. The open visual axis guides the eye gently through the vehicle, creating a unique ambience with a fluent transition.