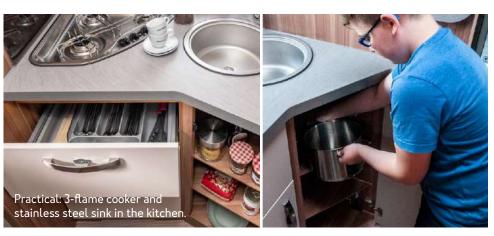

## LET THE KITCHEN GAMES BEGIN

Today on the menu: something savoury from the camping kitchen. Saltimbocca with risotto on the 3-flame cooker is an excellent choice. The lighting in the kitchen as well as in the dinette is top - after all, the dish should also be visually pleasing.

## **CONVINCES**

with well thought-out details.

- **7. USB charging socket.** For charging smartphones, tablets and the like.
- 8. Fabric covering. This creates a feel-good factor in the rear area.

- 1. Swivel washbasin. Can be positioned over the shower or toilet as required.
- 2. Body door COMFORT with automotive locking system and 2 foldable coat hooks.
- 3. Foldable worktop. Creates additional storage space.
- 4. Easily accessible controls elements for the Dometic ceramic cassette toilet with electric pump.
- 5. Stainless steel sink. Large enough to clean even deep pots inside.