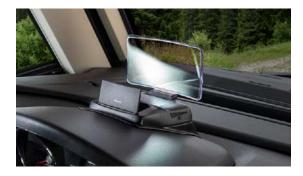

Thanks to the integrated head-up display, the driver's gaze stays where it belongs. On the road. Optionally available in the media package.

More information at:

weinsberg.com/ wohnmobil-kompetenz

Turn two into one.

#### Pioneer head-up display:\*

The integrated head-up display provides even more safety. All relevant data directly in the field of vision so that the driver's eyes always stay on the road. Navigation instructions from the Navgate Evo are also displayed.