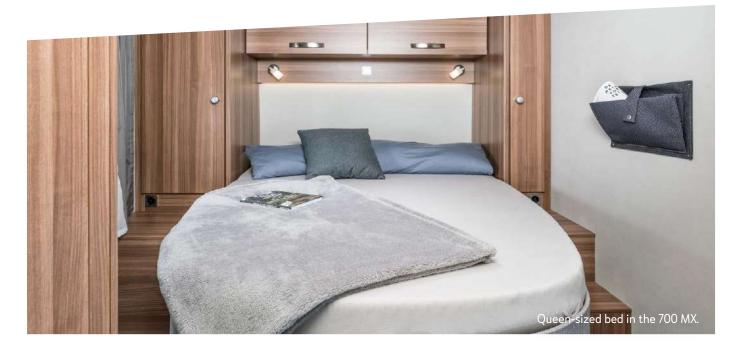

information at:

weinsberg.com/ wohnmobil-kompetenz

#### Depending on the layout

up to 17 cupboards

up to compartments







- 1. High-quality processed panel under the lifting bed.
- 2. The lifiting bed has integrated LED spots.
- 3. The spacious ceiling cupboards offer plenty of storage space.















# FINALLY EVERYTHING IMPORTANT ON

In the CaraSuite I was allowed to take all the toys with me without being told "There's no more space for that in your suitcase!" which is great. My Lego Boost robot can drive the complete lenght of the bed and there are no annoying gaps where it gets stuck. Even Peter is allowed to drive his racing car in between but only if he doesn't disturb my robot.







600 MF



700 ME



700 MX

French Bed with additional storage space in the 650 MF.







Piazza del CaraSuite: unique room width between kitchen block and refrigerator.







The longitudinal bench provides space for up to 6 people in the dinette.



### °∆° Bathroom

Bathroom in the 650 MG / 700 ME / 700 MX







- **1.** Shower and toilet with washbasin are separated from each other so that the areas can be used by two people at the same time.
- **2.** The cover for the shower tray creates additional living space.
- **3.** Comfortable entrance thanks to the low shower tray entrance.
- **4.** The bathroom in the CaraSuite offers a practical mirror cabinet and many storage compartments.







**2.** Practical wall and ceiling mounts for the shower head are standard on board.







FOOLING AROUND: OK,

WETTING ME: NOPE

Everything's wet! That's what I get for sharing