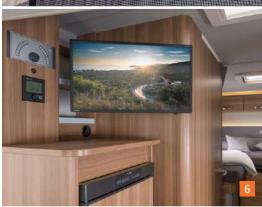

More More information at:

weinsberg.com/

If necessary, the element inside the cupboard can be removed and makes room for the up to 24" LED TV (from the optional TV package).

Our homemade pasta is a hit. Compared to the hob at home, the water boils within a few minutes thanks to automatic ignition and gas stove in the CaraBus. The seating group with the foldable table is really super practical and spacious.

That is also a statement: Standard lifting bed for additional travel comfort.

High-quality fabrics and a pleasant seating comfort contribute to the harmonious design concept.

Perfectly placed. The 24" LED screen in the optional TV package.