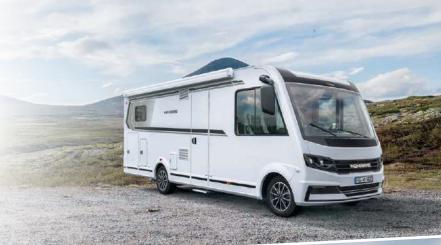

#### Style-conscious trendsetter

A style-conscious trendsetter which loves understatement and thus shows presence. It skilfully combines utility with design. Dynamism and high quality are in his blood. 100% strong appearance, 100% WEINSBERG DNA.

4-5 sleeping places

4 seats

3 layouts

**Total lenght:** 699 – 741 cm

Over the years, you develop a feeling for how to turn each adjusting screw a little further. How to winkle out the last grain to get exactly the effect you want. Our experience takes effect in the CaraCore. We deliberately set ourselves high standards in terms of design: independent, characteristic, present and powerful. This can be seen in the clean lines, clear edges and exciting surfaces. A mobile living dream and typical WEINSBERG.

The first WEINSBERG with full-length sidewall aprons. In the optional styling package,

clossy black applications underline a sporty and stylish appearance.