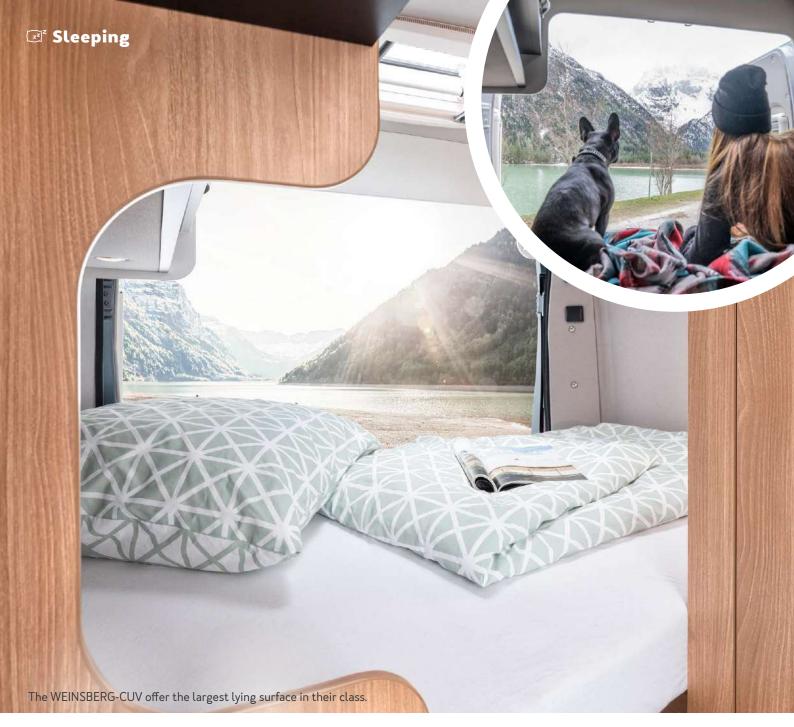

152 cm lying surface in layouts with a transverse

**bed.** The largest lying surface in the CUV range with ergonomic mattresses.

**Centrally located LED control unit.**Water level and electronic supply always in view.

# AMAZES BOTH HUMAN AND DOG.

As you make your bed, you must lie on it. In our cosy "bedroom" we like to stay in bed a little longer. There is more than enough space on the giant mattress to stretch out properly. Even with Ivy, who like every little dog has the special ability to make herself as wide and long as possible in our bed.