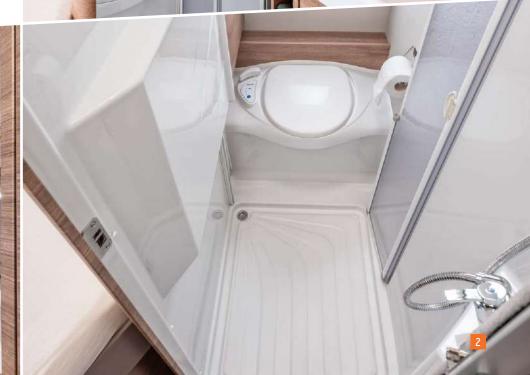

#### **Bathroom**

**1.** Well thought-out bathroom concept in the 600 MF. Toilet and shower are separated from the washbasin.

**2.** Toilet and shower can be separated by a shower wall.

Being in the middle of nature just makes you feel good. Being able to take a shower in the evening is just as pleasant. Since I always like to be prepared for all eventualities, I love the many storage compartments in the bathroom. From insect sting gel to nail polish remover to three different sun creams, everything finds its own place.

ALWAYS STAY FRESH

Bathroom in the 600 MEG

- **1.** Everything you need to freshen up in one room. With a practical shower wall.
- **2.** Dometic ceramic casette toilet with an electric pump for optimum seating comfort.
- **3.** The halogen lighting fits neatly into the design.
- **4.** The space-saving washbasin can be moved back and forth as required.