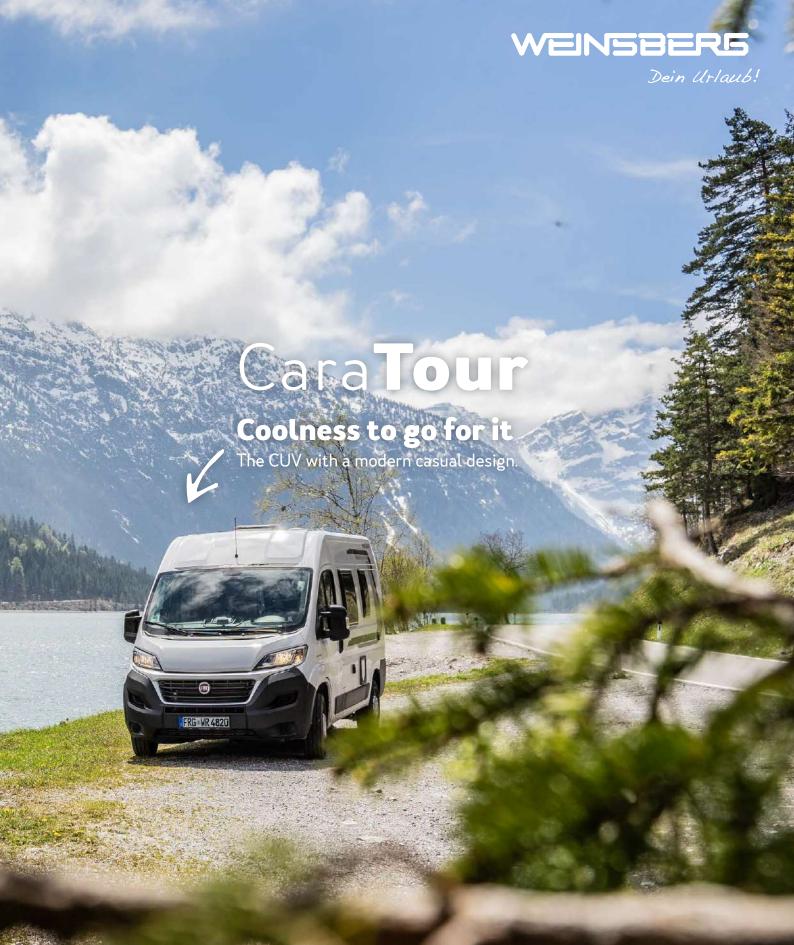

#### Coolness to go for it

Doesn't need much room but offers a lot of space. As a CUV the CaraTour masters narrow roads with coolness. With well thought-out details on the inside, it shows true greatness in terms of technology and design.