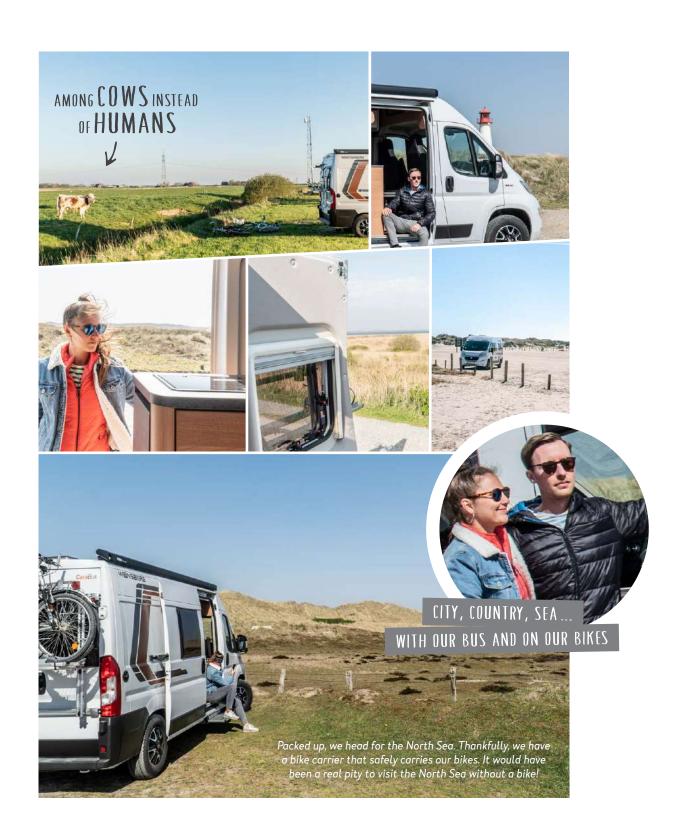

2-5 sleeping places

4 seats

8 layouts

Total lenght: 541 - 636 cm

Straight and sophisticated design. Inside as well as outside.

Sun, beach and the sound of the sea... Today's plan is the ferry crossing to Sylt. While other passengers are waiting in their cars, we are comfortably lying in our transverse bed, checking our e-mails and having a short powernap. Honestly, our CaraBus is a real visual hit. It is really chic and even has aluminium rims - that verges on styling luxury!

meal together (optionally available).

As we usually stay up late, our nights in the CaraBus are rather short but very pleasant. The transverse bed of the CaraBus 600 MQ is a perfect fit for us two. Christoph is not quite small but has enough space despite his 1.85 m. Our CaraBus is definitely a perfect retreat amid of a wonderful natural landscape!