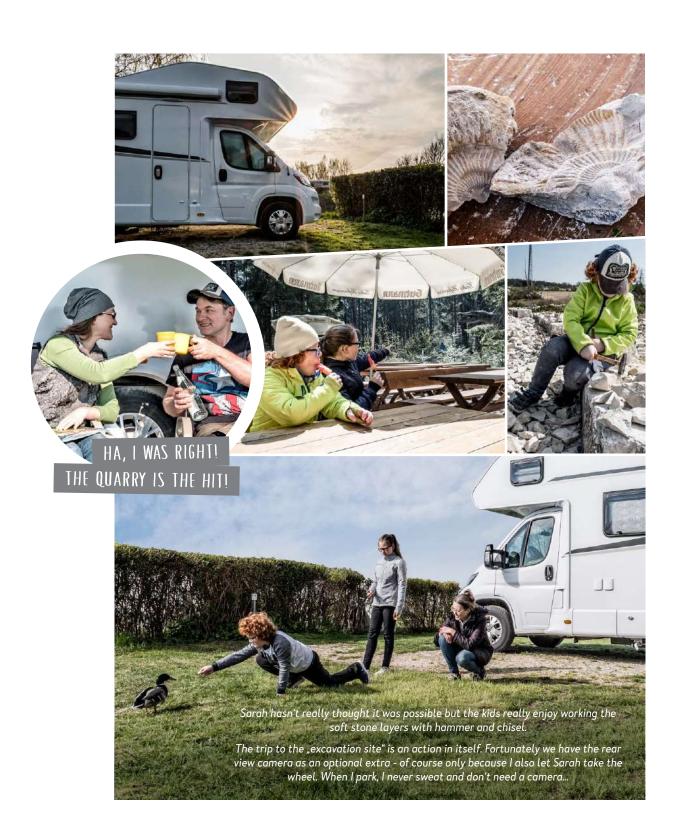

most practical and most spacious of all!

More information at:

weinsberg.com/ carahome

#### Alcove.

Cosy sleeping place with optional heating. Flooded with light during the day, brilliantly illuminated at night.

te into a bed for him tomorrow!

Up to 6 people find a suitable place to sleep.

Resting separately in the bunk bed of the 600 DKG instead of next to each other.

Flexible to large: each layout has its own dinette.

550 MG

600 DKG

700 DG

Open the doors for a large storage space!

Refrigerator 110 L as standard in the 550 MG, 600 DKG, 700 DG