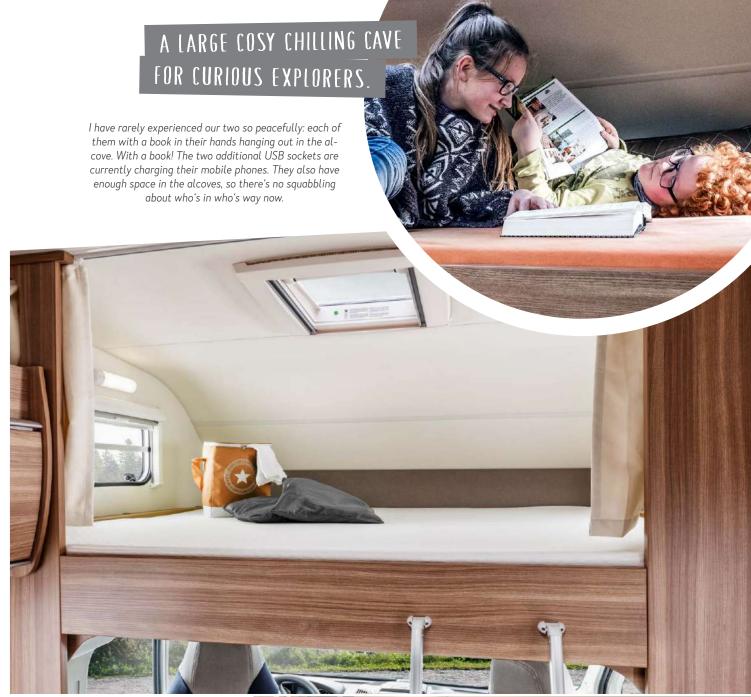

#### Alcove.

Cosy sleeping place with optional heating. Flooded with light during the day, brilliantly illuminated at night.

te into a bed for him tomorrow!

Up to 6 people find a suitable place to sleep.

Resting separately in the bunk bed of the 600 DKG instead of next to each other.

Flexible to large: each layout has its own dinette.

550 MG

600 DKG

700 DG

Open the doors for a large storage space!

Refrigerator 110 L as standard in the 550 MG, 600 DKG, 700 DG