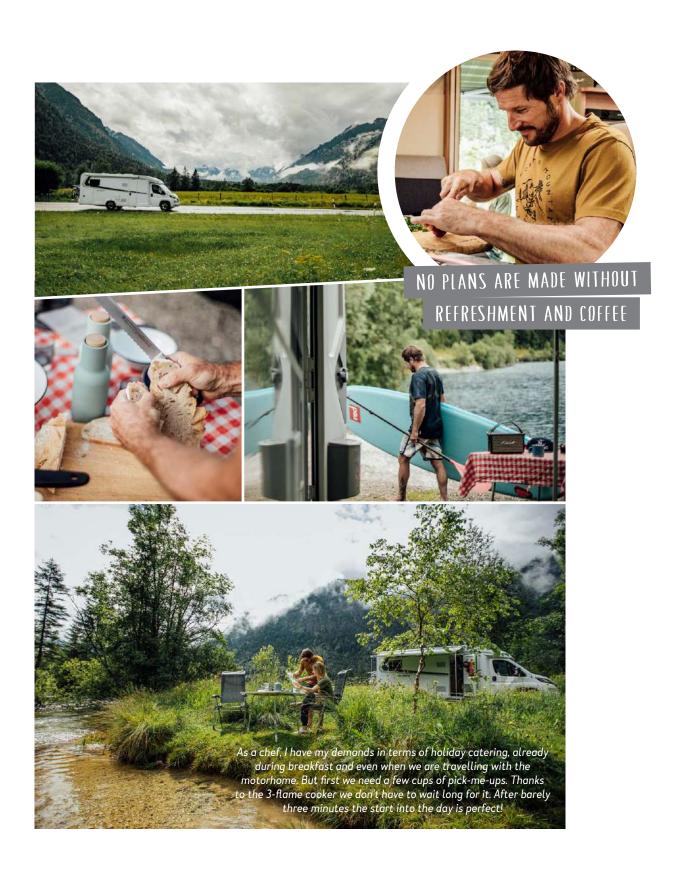

## LET THE KITCHEN GAMES BEGIN

Today on the menu: something savoury from the camping kitchen. Saltimbocca with risotto on the 3-flame cooker is an excellent choice. The lighting in the kitchen as well as in the dinette is top - after all, the dish should also be visually pleasing.