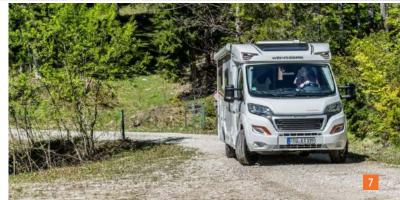

2-5 sleeping places

4 seats

8 layouts

Total lenght: 541 - 636 cm

Straight and sophisticated design. Inside as well as outside.

Sun, beach and the sound of the sea... Today's plan is the ferry crossing to Sylt. While other passengers are waiting in their cars, we are comfortably lying in our transverse bed, checking our e-mails and having a short powernap. Honestly, our CaraBus is a real visual hit. It is really chic and even has aluminium rims - that verges on styling luxury!