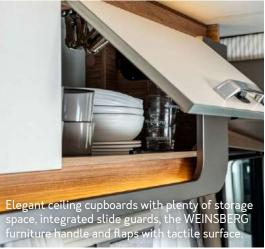

#### Depending on the layout

up to 17 cupboards

up to compartments

- 1. High-quality processed panel under the lifting bed.
- 2. The lifiting bed has integrated LED spots.
- 3. The spacious ceiling cupboards offer plenty of storage space.