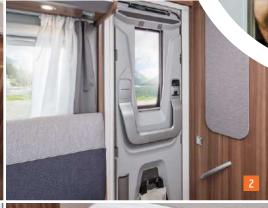

### **CONVINCES**

with well thought-out details.

THIS DOESN'

100K 600Di

- 2. Foldable table. The foldable extension of the worktop creates additional storage space.
- 3. Comfortable body door.

With automotive locking system, double seal and 2 foldable coat hooks.

#### 4.700 mm wide COMFORT body door. With automotive locking system, double seal and a foldable coat hook.

**5. Open visual axis.** The fully integrated construction offers a great spatial feeling and much space to linger.