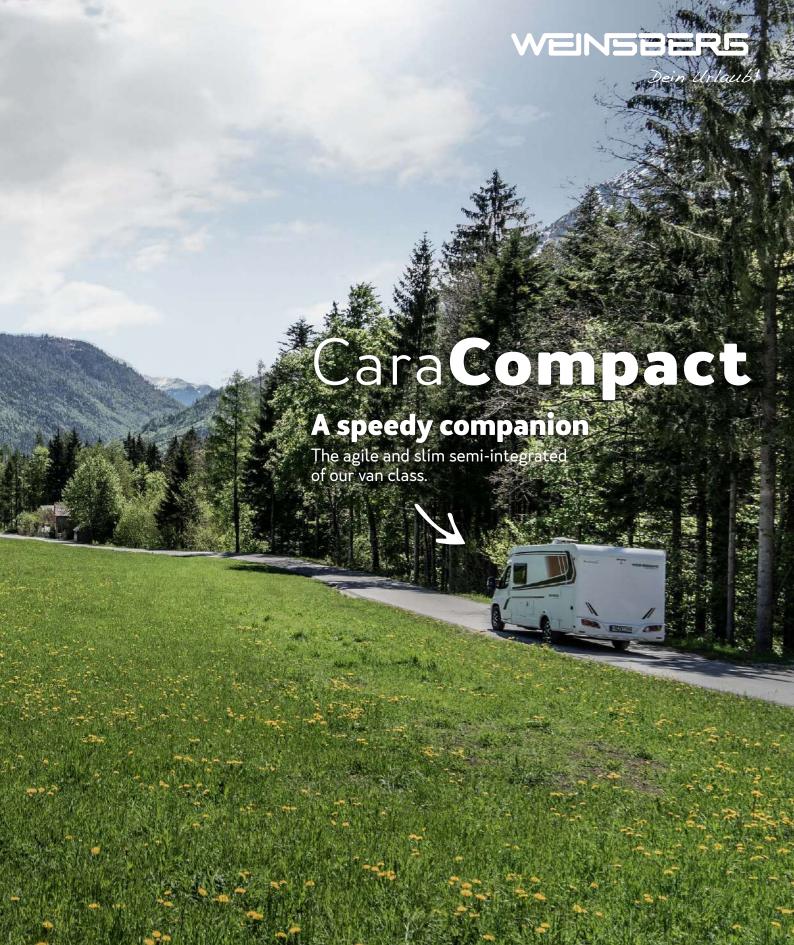

#### A speedy companion

Having agile driving dynamics on all roads is easy for the CaraCompact. Thanks to perfect organisation, clever details and flexible solutions, the interior of the CaraCompact offers exceptional space for everything you need for unique journeys.

2 sleeping places

4 soate

2 layouts

Total lenght: 675 cm

Automotive contours for optimal aerodynamics.

We take unpaved and narrow roads with ease and without thinking much. The CaraCompact is in a good position in the curves and we never get the feeling it might be a tight spot. We go on, always following our nose.