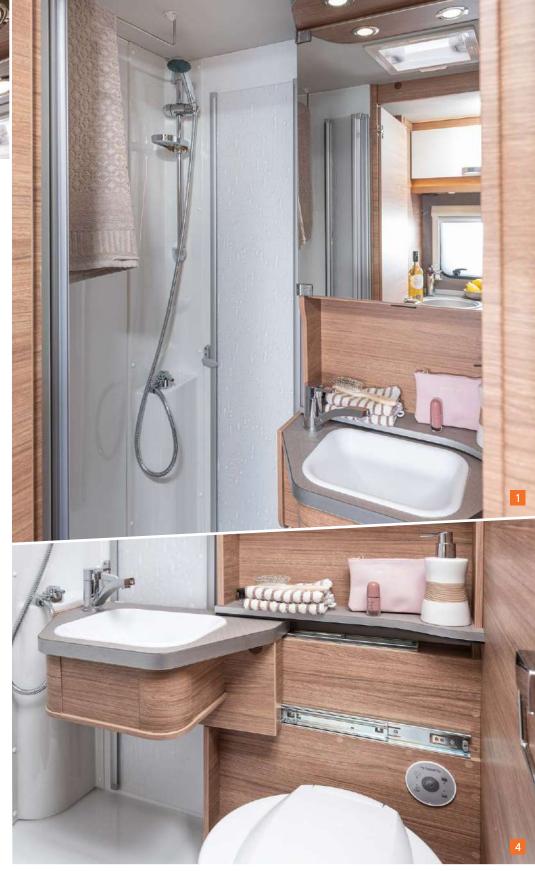

The dinette quickly becomes a bed. Bad rhyme, ingenious function.

- **1.** A clever detail: easily accessible foldable compartment for toilet paper.
- **2.** Compartments integrated into the wall create a modern design.
- **3.** Easy to clean and with rouded edges: the room-wide washbasin.
- **4.** Splashy. The tap can also be used as an outside shower via the optionally available window.