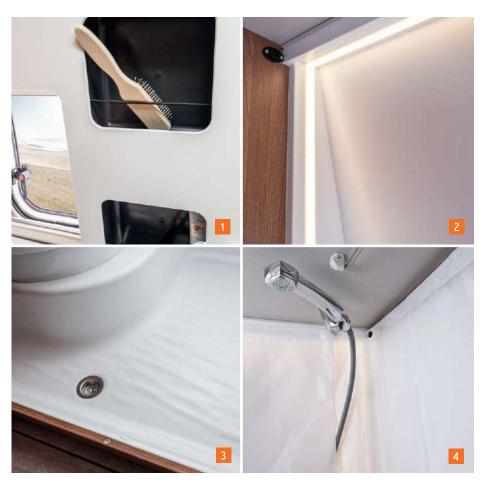

The dinette quickly becomes a bed. Bad rhyme, ingenious function.

- **1.** A clever detail: easily accessible foldable compartment for toilet paper.
- **2.** Compartments integrated into the wall create a modern design.
- **3.** Easy to clean and with rouded edges: the room-wide washbasin.
- **4.** Splashy. The tap can also be used as an outside shower via the optionally available window.