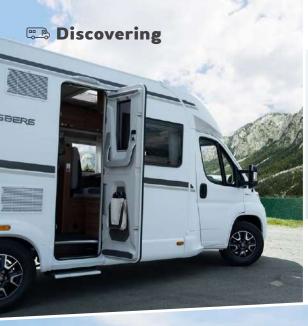

#### **Authentic all-rounder**

The CaraLoft convinces with plenty of storage space, well thought-out details and high driving dynamics, even on bumpy terrain. It is the ideal camper for those who like it compact but comfortable.

2-4 sleeping places

4 seats

4 layouts

**Total lenght:** 597 – 699 cm

Easy-Travel Box: all service connections combined in one central location

- **1.** Valves for fresh water tank
- 2. Valves for grey water tank
- **3.** Access to the frost monitor valve
- **4.** Protected power supply