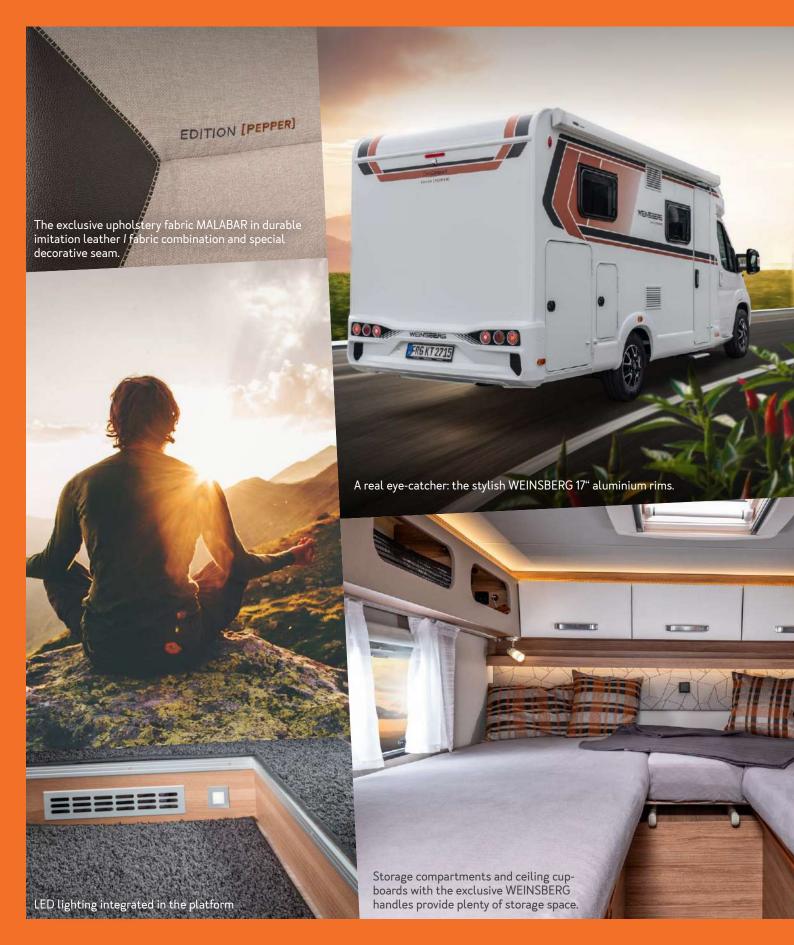

en lighting fits neatly into the design.
- **4.** The space-saving washbasin can be moved back and forth as required.





### **CONVINCES**

with well thought-out details.









THIS DOESN'

100K 600Di

- 2. Foldable table. The foldable extension of the worktop creates additional storage space.
- 3. Comfortable body door.

With automotive locking system, double seal and 2 foldable coat hooks.

4. New storage space in the 600 MF under the French bed. The gas box is now installed in the wardrobe without any loss of storage space.







**6. Floor lighting.** The efficient spotlights are integrated into the platform.

7. Slim design. This means that the CaraCompact can even be driven on narrow roads.



### **TAILORED**

to your requirements.







### Upholstery fabrics





































600 MF



650 MEG / MF

#### **Authentic all-rounder**

The CaraLoft convinces with plenty of storage space, well thought-out details and high driving dynamics, even on bumpy terrain. It is the ideal camper for those who like it compact but comfortable.



2-4 sleeping places



4 seats



4 layouts

**Total lenght:** 597 – 699 cm





Easy-Travel Box: all service connections combined in one central location

- **1.** Valves for fresh water tank
- 2. Valves for grey water tank
- **3.** Access to the frost monitor valve
- **4.** Protected power supply







Clever hiding places for more comfort. Under the bed and under the refrigerator there is additional space for luggage and co.

on shoes! Quickly grabbing the wheels from the carrier and off we go! We really want to