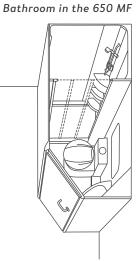

#### **Bathroom**

**1.** Well thought-out bathroom concept in the 600 MF. Toilet and shower are separated from the washbasin.

**2.** Toilet and shower can be separated by a shower wall.

Being in the middle of nature just makes you feel good. Being able to take a shower in the evening is just as pleasant. Since I always like to be prepared for all eventualities, I love the many storage compartments in the bathroom. From insect sting gel to nail polish remover to three different sun creams, everything finds its own place.