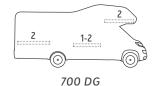

Resting separately in the bunk bed of the 600 DKG instead of next to each other.

Flexible to large: each layout has its own dinette.

550 MG

600 DKG

700 DG

Open the doors for a large storage space!

Refrigerator 110 L as standard in the 550 MG, 600 DKG, 700 DG