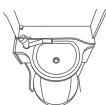

### °∆° Bathroom

Bathroom in the 650 MG / 700 ME / 700 MX

- **1.** Shower and toilet with washbasin are separated from each other so that the areas can be used by two people at the same time.
- **2.** The cover for the shower tray creates additional living space.
- **3.** Comfortable entrance thanks to the low shower tray entrance.
- **4.** The bathroom in the CaraSuite offers a practical mirror cabinet and many storage compartments.