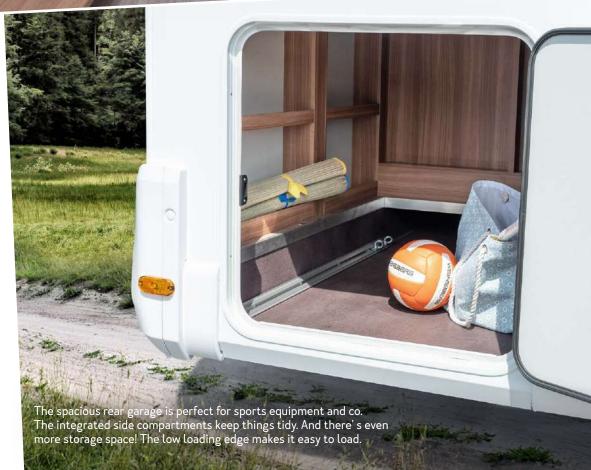

#### CONVINCES

with well thought-out details.

- 1. Spacious rear garage. Accessible through the outside flap and the living room.
- 2. Alcove. The Alcove is a real cuddling cave with an optional heating.
- 3. Rounded edges. The robust work surfaces surely don't edge.
- 4. Centrally located control panel. One glance is all it takes to check the water level, electronic power supply and heating.
- 5. Fresh and grey water tanks. The easy cleaning of the fresh and grey water tank is also possible from the inside of the vehicle.