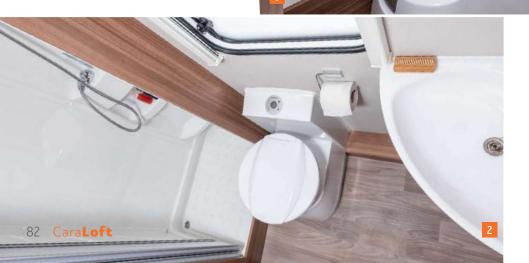

ALWAYS STAY FRESH

Bathroom in the 600 MEG

- **1.** Everything you need to freshen up in one room. With a practical shower wall.
- **2.** Dometic ceramic casette toilet with an electric pump for optimum seating comfort.
- **3.** The halogen lighting fits neatly into the design.
- **4.** The space-saving washbasin can be moved back and forth as required.