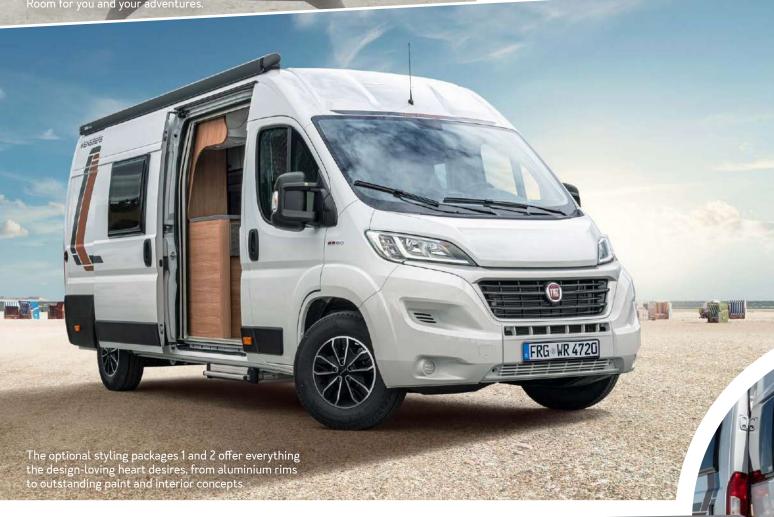

2-5 sleeping places

4 seats

8 layouts

Total lenght: 541 - 636 cm

Straight and sophisticated design. Inside as well as outside.

Sun, beach and the sound of the sea... Today's plan is the ferry crossing to Sylt. While other passengers are waiting in their cars, we are comfortably lying in our transverse bed, checking our e-mails and having a short powernap. Honestly, our CaraBus is a real visual hit. It is really chic and even has aluminium rims - that verges on styling luxury!

The highlight of the MQH: the Easy-Slide bed provides two additional sleeping places.

Classically fresh appearance. The difference is in the details.

- **1.** The furniture decor Effect Elm skilfully runs through the interior.
- **2.** The silver contrast decor sets fresh highlights.
- **3.** The classically fresh interior becomes the recognition feature.
- **4.** The elegant exterior foil graphics are copper anthracite coloured.