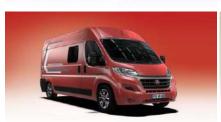

#### A speedy companion

Having agile driving dynamics on all roads is easy for the CaraCompact. Thanks to perfect organisation, clever details and flexible solutions, the interior of the CaraCompact offers exceptional space for everything you need for unique journeys.

2 sleeping places

4 soate

2 layouts

Total lenght: 675 cm

Automotive contours for optimal aerodynamics.

We take unpaved and narrow roads with ease and without thinking much. The CaraCompact is in a good position in the curves and we never get the feeling it might be a tight spot. We go on, always following our nose.