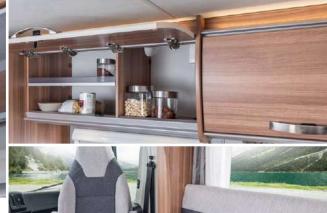

**Dinette bench.** The new seat cushions come with a comfort function and an increased seat depth.

## Ingeniously thought out!

The breathable fabric covering on the side walls can absorb and release moisture which significantly minimises the formation of condensation water, e.g. in winter or when cooking with closed windows in comparation to other model series. However, this is not only super practical but also looks really good.