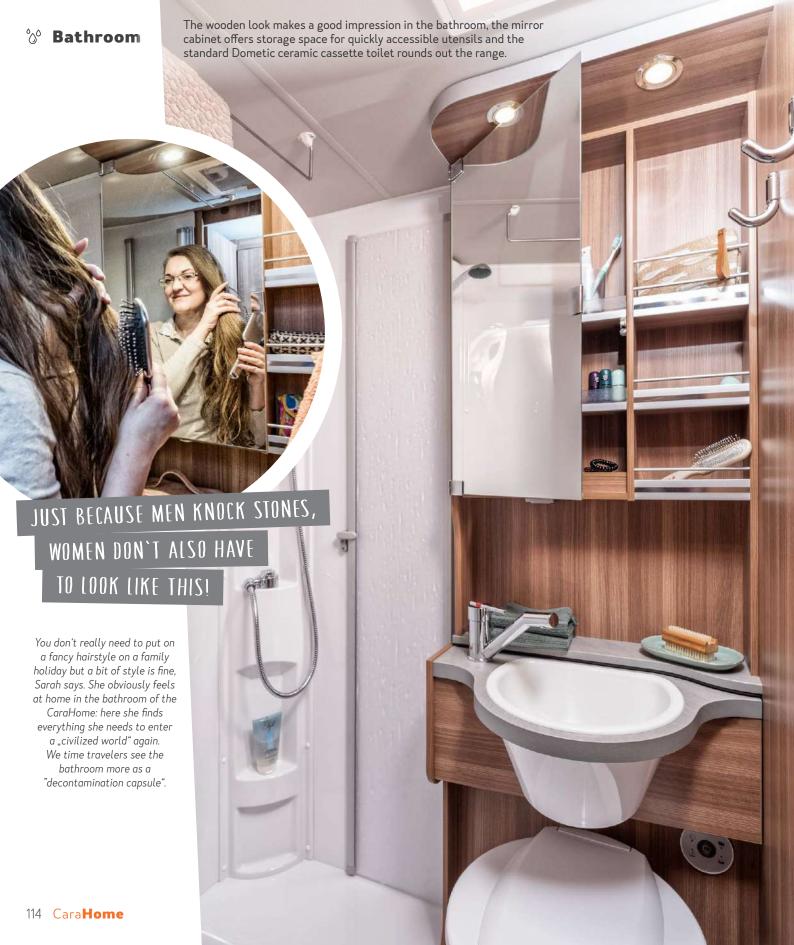

### °∆° Bathroom

Bathroom in the 650 MG / 700 ME / 700 MX

- **1.** Shower and toilet with washbasin are separated from each other so that the areas can be used by two people at the same time.
- **2.** The cover for the shower tray creates additional living space.
- **3.** Comfortable entrance thanks to the low shower tray entrance.
- **4.** The bathroom in the CaraSuite offers a practical mirror cabinet and many storage compartments.

**2.** Practical wall and ceiling mounts for the shower head are standard on board.

FOOLING AROUND: OK,

WETTING ME: NOPE

Everything's wet! That's what I get for sharing the bathroom with my brother. Next time I'll brush my teeth in the shower because there I can close the door. In the bathroom are many compartments and you can reach everything easily - so I'll grab my things and off I go...