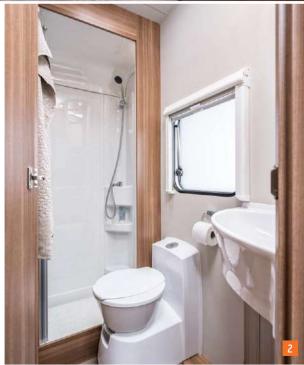

Well thought-out equipment details as well as the large panoramic window complete the outcome.

Transverse double bunk bed

Transverse double bed

Longitudinal single bed

Easy-Slide bed

- **1.** Compartments integrated into the wall are an eye-catcher and offer practical storage space.
- **2.** The LED rail as an optical and functional highlight is optionally available in the voltage package.
- **3.** The low shower tray entrance brings high comfort and more safety into the wet area.
- **4.** Smart function: a magnetic shower curtain for increased mobility in the bathroom.