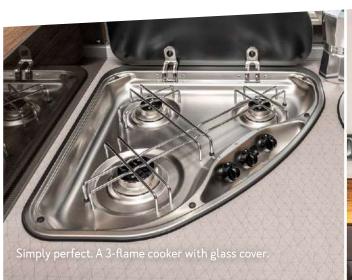

## LET THE KITCHEN GAMES BEGIN

Today on the menu: something savoury from the camping kitchen. Saltimbocca with risotto on the 3-flame cooker is an excellent choice. The lighting in the kitchen as well as in the dinette is top - after all, the dish should also be visually pleasing.