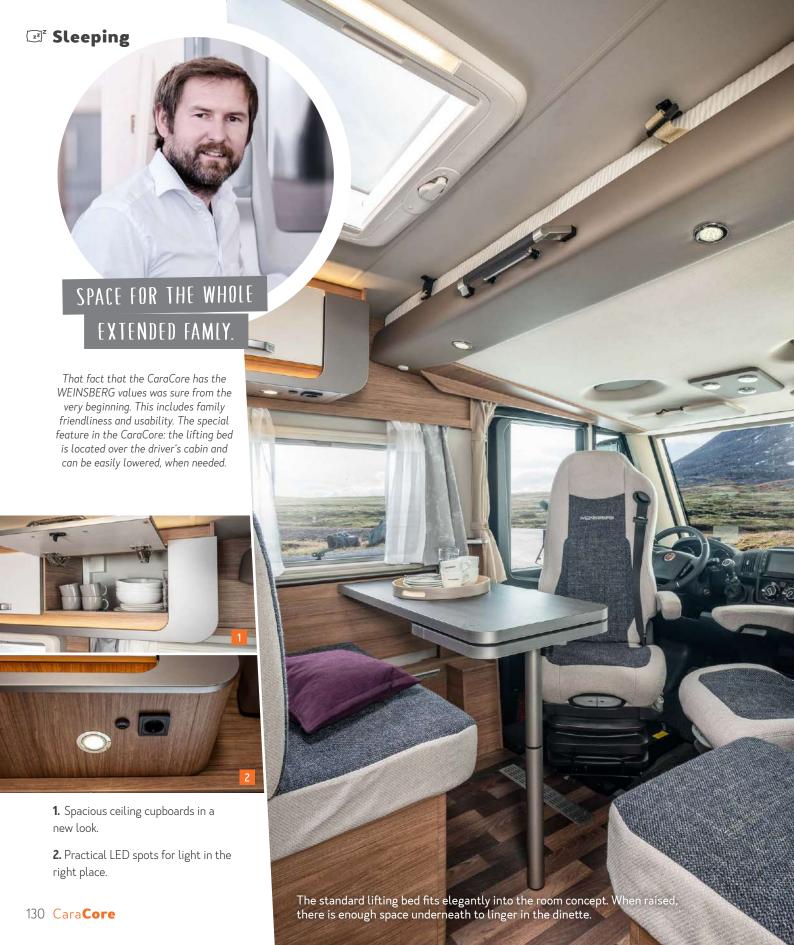

# A CLASS OF ITS OWN WITH SAFETY.

Thanks to the new development, we had the opportunity to break new ground. At the same time we were able to trust on our quality. For us, the Cara-Core actually establishes a new vehicle class - the better semi-integrated with lifting bed. As agile as a semi-integrated and as spacious as a fully integrated.

That is also a statement: Standard lifting bed for additional travel comfort.

High-quality fabrics and a pleasant seating comfort contribute to the harmonious design concept.

Perfectly placed. The 24" LED screen in the optional TV package.