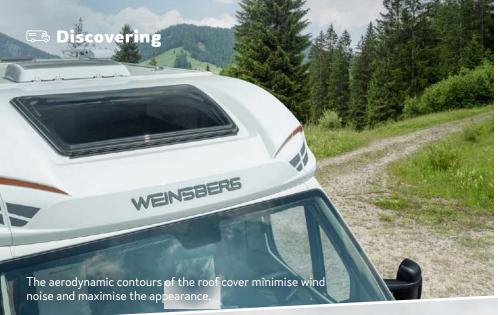

#### A speedy companion

Having agile driving dynamics on all roads is easy for the CaraCompact. Thanks to perfect organisation, clever details and flexible solutions, the interior of the CaraCompact offers exceptional space for everything you need for unique journeys.

2 sleeping places

4 soate

2 layouts

Total lenght: 675 cm

Automotive contours for optimal aerodynamics.

We take unpaved and narrow roads with ease and without thinking much. The CaraCompact is in a good position in the curves and we never get the feeling it might be a tight spot. We go on, always following our nose.