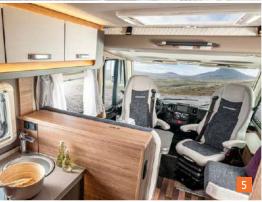

Space-saving built, spacious to fill. This kitchen block is wonderful!

Foldable and expandable.
The Comfort-Entry table for a
larger dining area without any
disturbing columns.

Turn around the original Fiat captainchair seats and enjoy your

meal together (optionally available).

As we usually stay up late, our nights in the CaraBus are rather short but very pleasant. The transverse bed of the CaraBus 600 MQ is a perfect fit for us two. Christoph is not quite small but has enough space despite his 1.85 m. Our CaraBus is definitely a perfect retreat amid of a wonderful natural landscape!