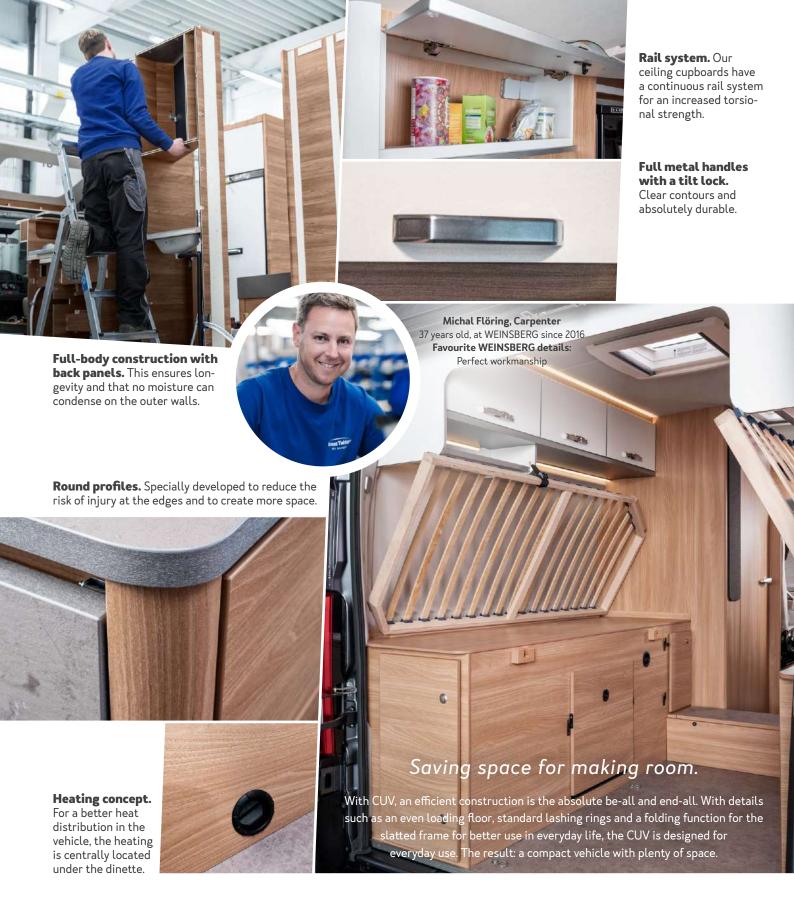

## **Become part of**#team WEINSBERG

Together we'll make travel history!

This makes our CUV special. Insights in working at WEINSBERG.

WEINSBERG DNA. Sounds powerful. It is. Anyone who builds box vans is not up to date. That's why we build CUV. The ingenious mixture of passion, experience and precision is in every CUV. And in each of our employees. They simply do everything to ensure that every detail fits. This means daily perfectionism. And regular endurance tests "on the road". We think both are good.

#### Perfect workmanship.

Precise dowelling technology provides for a particularly stable furniture construction.

**Full metal handles with a tilt lock.** Clear contours and absolutely durable.

**Dinette bench.** The new seat cushions come with a comfort function and an increased seat depth.

## Ingeniously thought out!

The breathable fabric covering on the side walls can absorb and release moisture which significantly minimises the formation of condensation water, e.g. in winter or when cooking with closed windows in comparation to other model series. However, this is not only super practical but also looks really good.

152 cm lying surface in layouts with a transverse

**bed.** The largest lying surface in the CUV range with ergonomic mattresses.

**Centrally located LED control unit.**Water level and electronic supply always in view.

optionally control the gas supply. >> Page 140

control unit

With three different body lengths, everyone will find the right model.

540 MQ

--- 600 MQ / K / ME ---- 600 DQ

600 MQH

-- 630 ME ---- 630 MEG

Compact from the outside, the CaraBus is huge in terms of equipment and comfort. As a CUV, it is ready for every adventure, in narrow streets and crazy curves. Multifunctional elements make the small, big difference.