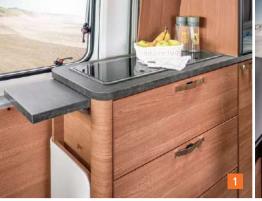

More More information at:

weinsberg.com/

If necessary, the element inside the cupboard can be removed and makes room for the up to 24" LED TV (from the optional TV package).

Our homemade pasta is a hit. Compared to the hob at home, the water boils within a few minutes thanks to automatic ignition and gas stove in the CaraBus. The seating group with the foldable table is really super practical and spacious.

Space-saving built, spacious to fill. This kitchen block is wonderful!

Foldable and expandable.
The Comfort-Entry table for a
larger dining area without any
disturbing columns.

Turn around the original Fiat captainchair seats and enjoy your

meal together (optionally available).

As we usually stay up late, our nights in the CaraBus are rather short but very pleasant. The transverse bed of the CaraBus 600 MQ is a perfect fit for us two. Christoph is not quite small but has enough space despite his 1.85 m. Our CaraBus is definitely a perfect retreat amid of a wonderful natural landscape!