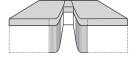

Well thought-out equipment details as well as the large panoramic window complete the outcome.

Transverse double bunk bed

Transverse double bed

Longitudinal single bed

Easy-Slide bed

- **1.** Compartments integrated into the wall are an eye-catcher and offer practical storage space.
- **2.** The LED rail as an optical and functional highlight is optionally available in the voltage package.
- **3.** The low shower tray entrance brings high comfort and more safety into the wet area.
- **4.** Smart function: a magnetic shower curtain for increased mobility in the bathroom.

The dinette quickly becomes a bed. Bad rhyme, ingenious function.

- **1.** A clever detail: easily accessible foldable compartment for toilet paper.
- **2.** Compartments integrated into the wall create a modern design.
- **3.** Easy to clean and with rouded edges: the room-wide washbasin.
- **4.** Splashy. The tap can also be used as an outside shower via the optionally available window.