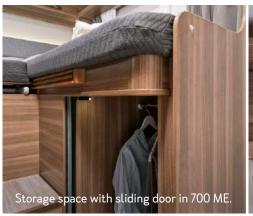

## **Sleeping**

information at:

weinsberg.com/ caraloft

- 1. Storage spaces in the ceiling cupboard are easily accessible.
- 2. Accessible from the inside and outside - storage space under the bed.

The EvoPoreHRC mattress provides a healthy sleep as a standard feature.