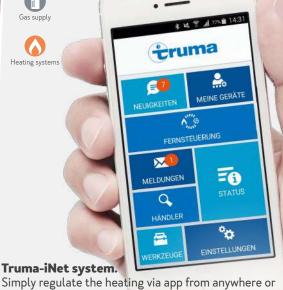

#### Truma-iNet system.

Simply regulate the heating via app from anywhere or optionally control the gas supply. "Page 140"

# Truma-iNet system: heating and gas supply control via app\*

The practical Truma iNet system including Truma app allows you to control and monitor the heating and air conditioning in your mobile home from anywhere. How much gas is still on board? The digital gas level meter lets you know on your smartphone or tablet.