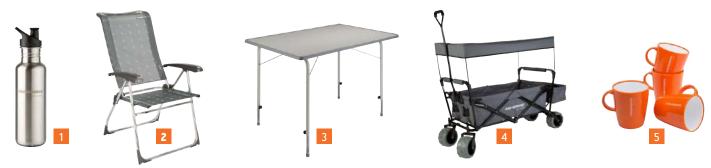

- **1. Drinking bottle 800ml** Classic Sport made of stainless steel. Easy to clean. Capacity: 800 ml, dimensions: 7x 25 cm, weight: 256 g. Item no. 651/023 | **29,90 €**
- **2. Camping chair** made of round aluminium tube, eightfoldly adjustable, 76 cm high backrest. Load capacity up to: 100 kg, Frame: aluminium Item no. 651/022 | **79,95** €
- **3. Camping table Accordeon 100 x 68 cm** by Dukdalf with weather-proof Sevelite tabletop. Height adjustable: 57 74 cm, Material: steel, load capacity up to: 50 kg.

  Item no. 651/021 | **82,90 €**
- **4. Handcart** with 10 cm wide profiled wheels and load capacity up to 75 kg. Dimensions: 131 x 60 x 98 cm, weight: 11.9 kg ltem no. 51 011 | **139,00 €**
- **5. Four mugs** of high-quality Resylin. With anti-slip system.

  Item no. 651/024 | **19,90 €**All prices in Euro incl. 19 % VAT.

Now rent abroad as well!

You would like to buy a leisure vehicle but would like to test whether it really suits you? Then our RENT AND TRAVEL service is just right for you. Search comfortably online or in the travel agency for your favourite layout. Together with a Germany-wide network of over 150 rental stations with over 1,650 rental vehicles and more than 360 partner travel agencies,