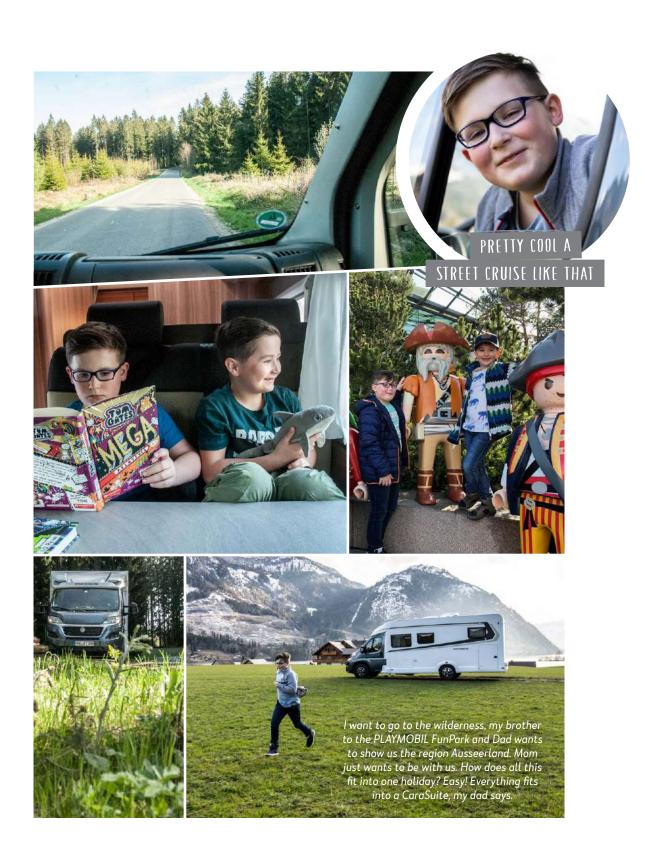

# FINALLY EVERYTHING IMPORTANT ON

In the CaraSuite I was allowed to take all the toys with me without being told "There's no more space for that in your suitcase!" which is great. My Lego Boost robot can drive the complete lenght of the bed and there are no annoying gaps where it gets stuck. Even Peter is allowed to drive his racing car in between but only if he doesn't disturb my robot.