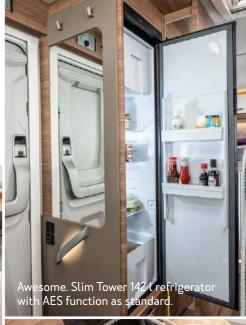

Resting separately in the bunk bed of the 600 DKG instead of next to each other.

Flexible to large: each layout has its own dinette.

550 MG

600 DKG

700 DG

Open the doors for a large storage space!

Refrigerator 110 L as standard in the 550 MG, 600 DKG, 700 DG

Refrigerator 190 l optionally in the 600 DKG, 700 DG

Bathroom in the 700 DG

- **1.** Shower head with a pleasant water jet.
- **2.** The fitting is elegant and easy to clean.
- 3. Low shower tray entrance.
- **4.** Practical towel rail.