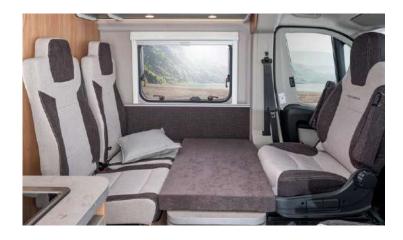

From 2 to 4 seat adjustments just as you need it.

Broaden yourself in the transverse double bed or in the longitudinal single beds.