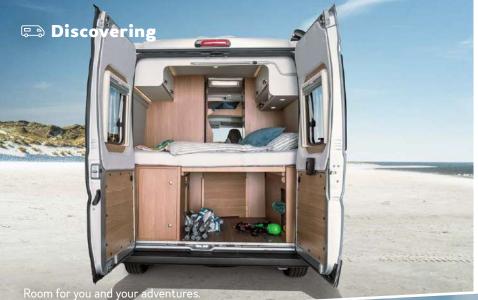

Well thought-out equipment details as well as the large panoramic window complete the outcome.

Transverse double bunk bed

Transverse double bed

Longitudinal single bed

Easy-Slide bed

- **1.** Compartments integrated into the wall are an eye-catcher and offer practical storage space.
- **2.** The LED rail as an optical and functional highlight is optionally available in the voltage package.
- **3.** The low shower tray entrance brings high comfort and more safety into the wet area.
- **4.** Smart function: a magnetic shower curtain for increased mobility in the bathroom.

The dinette quickly becomes a bed. Bad rhyme, ingenious function.

- **1.** A clever detail: easily accessible foldable compartment for toilet paper.
- **2.** Compartments integrated into the wall create a modern design.
- **3.** Easy to clean and with rouded edges: the room-wide washbasin.
- **4.** Splashy. The tap can also be used as an outside shower via the optionally available window.