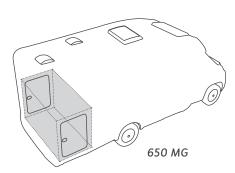

#### CONVINCES

with well thought-out details.

- 1. Spacious rear garage. Accessible through the outside flap and the living room.
- 2. Alcove. The Alcove is a real cuddling cave with an optional heating.
- 3. Rounded edges. The robust work surfaces surely don't edge.
- 4. Centrally located control panel. One glance is all it takes to check the water level, electronic power supply and heating.
- 5. Fresh and grey water tanks. The easy cleaning of the fresh and grey water tank is also possible from the inside of the vehicle.