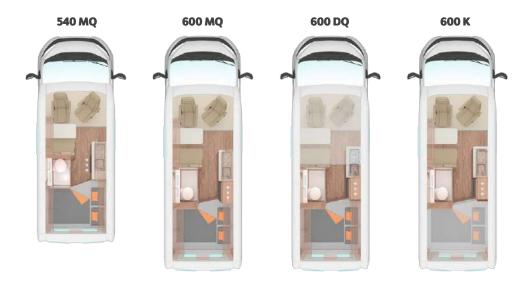

optionally control the gas supply. >> Page 140

control unit

With three different body lengths, everyone will find the right model.

540 MQ

--- 600 MQ / K / ME ---- 600 DQ

600 MQH

-- 630 ME ---- 630 MEG

Compact from the outside, the CaraBus is huge in terms of equipment and comfort. As a CUV, it is ready for every adventure, in narrow streets and crazy curves. Multifunctional elements make the small, big difference.

2-5 sleeping places

4 seats

8 layouts

Total lenght: 541 - 636 cm

Straight and sophisticated design. Inside as well as outside.

Sun, beach and the sound of the sea... Today's plan is the ferry crossing to Sylt. While other passengers are waiting in their cars, we are comfortably lying in our transverse bed, checking our e-mails and having a short powernap. Honestly, our CaraBus is a real visual hit. It is really chic and even has aluminium rims - that verges on styling luxury!

540 MQ

- 600 MQ | K | ME - 600 DQ

600 MQH

--- 630 ME ---- 630 MEG

2-5 sleeping places

4 seats

8 layouts

**Total lenght:** 541 – 636 cm