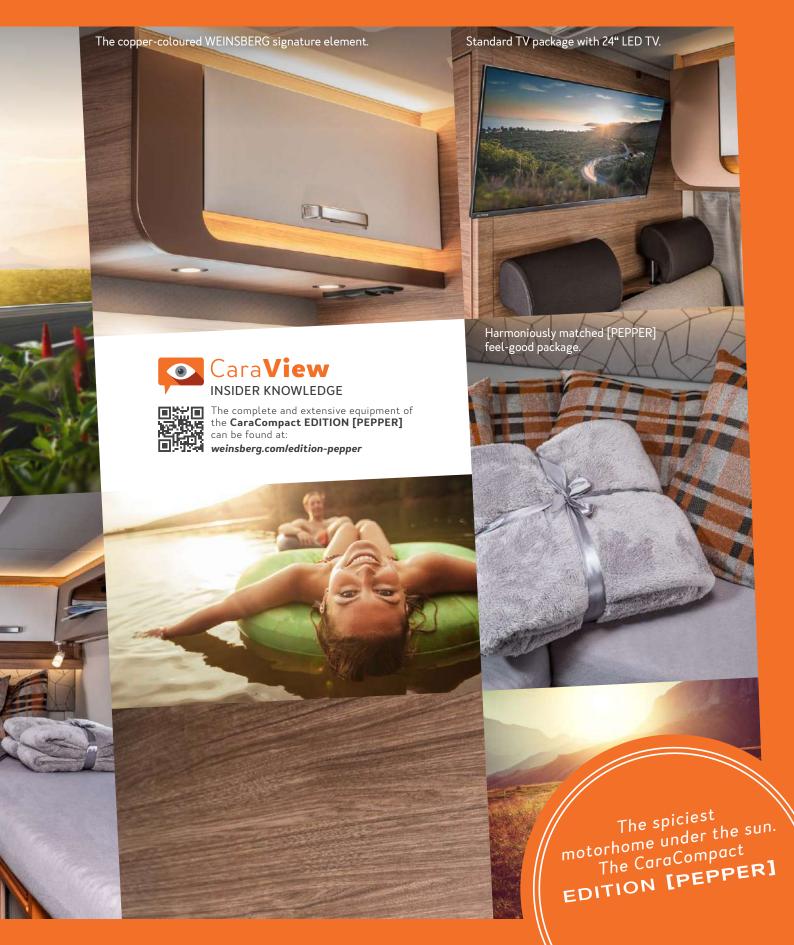

lighting fits neatly into the design.
- **4.** The space-saving washbasin can be moved back and forth as required.





### **CONVINCES**

with well thought-out details.









THIS DOESN'

100K 600Di

- 2. Foldable table. The foldable extension of the worktop creates additional storage space.
- 3. Comfortable body door.

With automotive locking system, double seal and 2 foldable coat hooks.

4. New storage space in the 600 MF under the French bed. The gas box is now installed in the wardrobe without any loss of storage space.







**6. Floor lighting.** The efficient spotlights are integrated into the platform.

7. Slim design. This means that the CaraCompact can even be driven on narrow roads.



### **TAILORED**

to your requirements.







### Upholstery fabrics





































600 MF



650 MEG / MF

#### **Authentic all-rounder**

The CaraLoft convinces with plenty of storage space, well thought-out details and high driving dynamics, even on bumpy terrain. It is the ideal camper for those who like it compact but comfortable.



2-4 sleeping places



4 seats



4 layouts

**Total lenght:** 597 – 699 cm





Easy-Travel Box: all service connections combined in one central location

- **1.** Valves for fresh water tank
- 2. Valves for grey water tank
- **3.** Access to the frost monitor valve
- **4.** Protected power supply







Clever hiding places for more comfort. Under the bed and under the refrigerator there is additional space for luggage and co.

on shoes! Quickly grabbing the wheels from the carrier and off we go! We really want to p