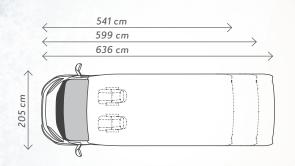

2-5 sleeping places

4 seats

8 layouts

Total lenght: 541 - 636 cm

Straight and sophisticated design. Inside as well as outside.

Sun, beach and the sound of the sea... Today's plan is the ferry crossing to Sylt. While other passengers are waiting in their cars, we are comfortably lying in our transverse bed, checking our e-mails and having a short powernap. Honestly, our CaraBus is a real visual hit. It is really chic and even has aluminium rims - that verges on styling luxury!

2-5 sleeping places

4 seats

8 layouts

**Total lenght:** 541 – 636 cm