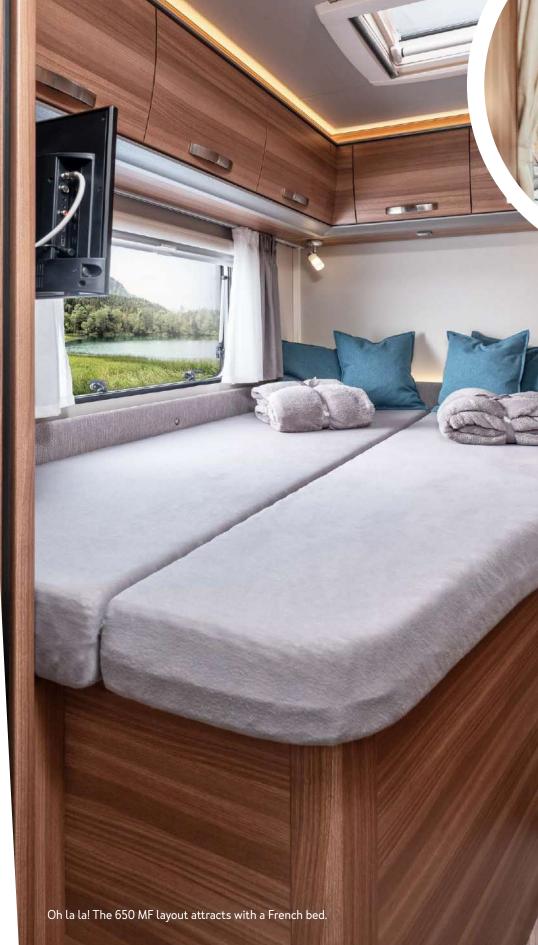

The transverse double bed of the 550 MG offers full size despite the short layout.

You sleep separately in the 650 MEG layout, but not alone.

They provide space and light: the ceiling cupboards above the dinette and their LED spots.

600 MF

700 ME

700 MX

French Bed with additional storage space in the 650 MF.

Piazza del CaraSuite: unique room width between kitchen block and refrigerator.

The longitudinal bench provides space for up to 6 people in the dinette.