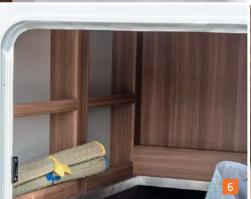

Well thought-out equipment details as well as the large panoramic window complete the outcome.

Transverse double bunk bed

Transverse double bed

Longitudinal single bed

Easy-Slide bed

- **1.** Compartments integrated into the wall are an eye-catcher and offer practical storage space.
- **2.** The LED rail as an optical and functional highlight is optionally available in the voltage package.
- **3.** The low shower tray entrance brings high comfort and more safety into the wet area.
- **4.** Smart function: a magnetic shower curtain for increased mobility in the bathroom.