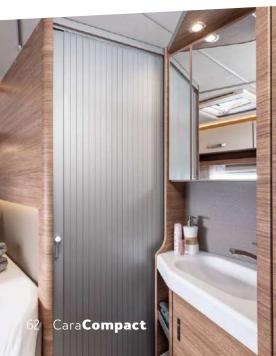

#### **Bathroom**

**1.** Well thought-out bathroom concept in the 600 MF. Toilet and shower are separated from the washbasin.

**2.** Toilet and shower can be separated by a shower wall.

Being in the middle of nature just makes you feel good. Being able to take a shower in the evening is just as pleasant. Since I always like to be prepared for all eventualities, I love the many storage compartments in the bathroom. From insect sting gel to nail polish remover to three different sun creams, everything finds its own place.

ALWAYS STAY FRESH

Bathroom in the 600 MEG

- **1.** Everything you need to freshen up in one room. With a practical shower wall.
- **2.** Dometic ceramic casette toilet with an electric pump for optimum seating comfort.
- **3.** The halogen lighting fits neatly into the design.
- **4.** The space-saving washbasin can be moved back and forth as required.