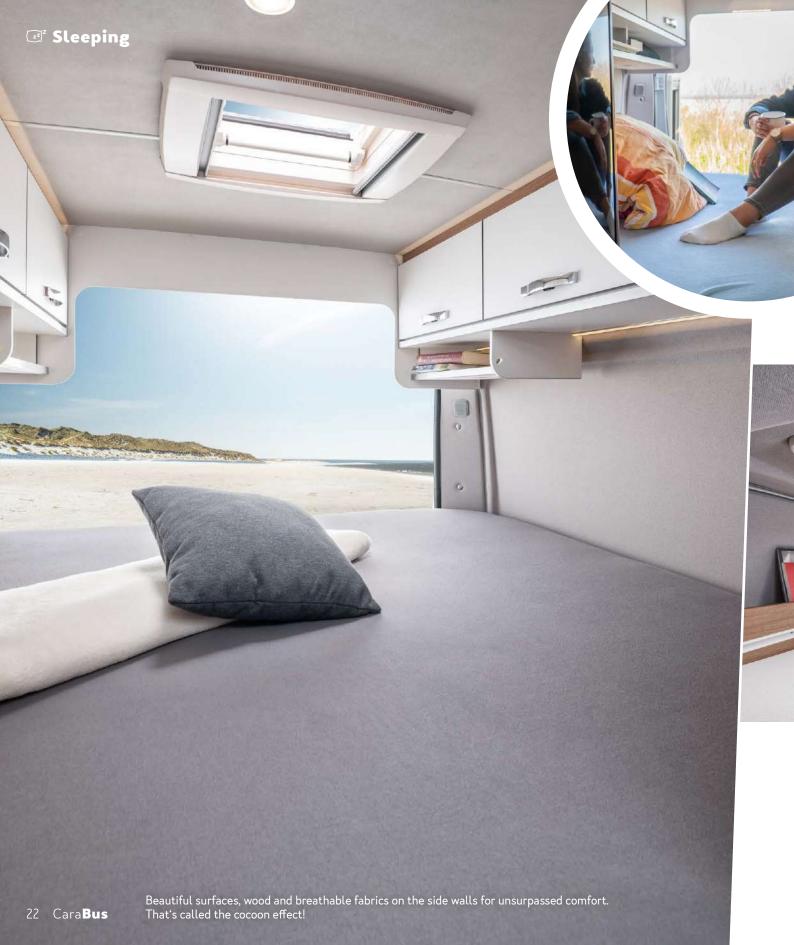

## Ingeniously thought out!

The breathable fabric covering on the side walls can absorb and release moisture which significantly minimises the formation of condensation water, e.g. in winter or when cooking with closed windows in comparation to other model series. However, this is not only super practical but also looks really good.