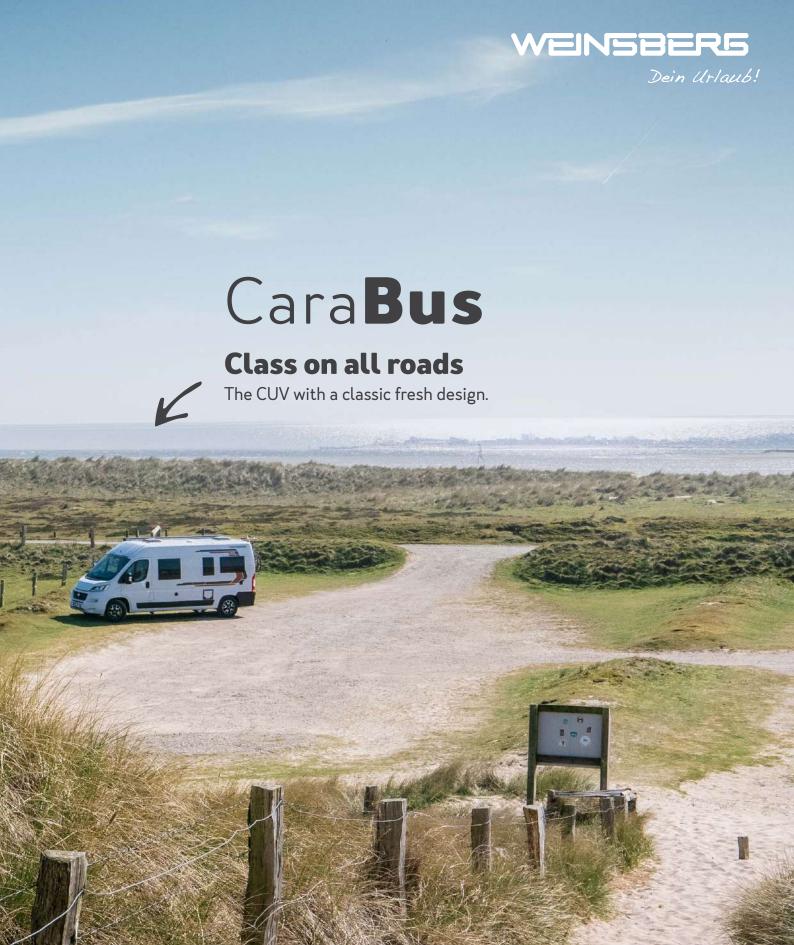

#### Class on all roads

Compact from the outside, the CaraBus is huge in terms of equipment and comfort. As a CUV, it is ready for every adventure, in narrow streets and crazy curves.

Multifunctional elements make the small, big difference.

2-5 sleeping places

4 seats

8 layouts

Total lenght: 541 - 636 cm

Straight and sophisticated design. Inside as well as outside.

Sun, beach and the sound of the sea... Today's plan is the ferry crossing to Sylt. While other passengers are waiting in their cars, we are comfortably lying in our transverse bed, checking our e-mails and having a short powernap. Honestly, our CaraBus is a real visual hit. It is really chic and even has aluminium rims - that verges on styling luxury!