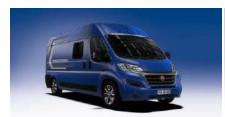

#### Class on all roads

Compact from the outside, the CaraBus is huge in terms of equipment and comfort. As a CUV, it is ready for every adventure, in narrow streets and crazy curves.

Multifunctional elements make the small, big difference.

2-5 sleeping places

4 seats

8 layouts

Total lenght: 541 - 636 cm

Straight and sophisticated design. Inside as well as outside.

Sun, beach and the sound of the sea... Today's plan is the ferry crossing to Sylt. While other passengers are waiting in their cars, we are comfortably lying in our transverse bed, checking our e-mails and having a short powernap. Honestly, our CaraBus is a real visual hit. It is really chic and even has aluminium rims - that verges on styling luxury!