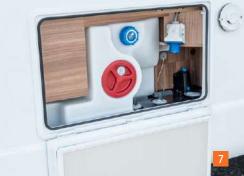

2-4 sleeping places

4 seats

4 layouts

**Total lenght:** 597 – 699 cm

Easy-Travel Box: all service connections combined in one central location

- **1.** Valves for fresh water tank
- 2. Valves for grey water tank
- **3.** Access to the frost monitor valve
- **4.** Protected power supply

- **6. TV package 21.5".** With HD tuner and holder in the sleeping area to relax and unwind. Optionally also available with 24".
- **7. Easy-Travel Box.** All service connections combined in one central location
- **8. Unique room division.** Leads to sufficient space for the whole family.

- **6. Ergonomic handles.** The handles on the cupboards and drawers are truly hand-flattering.
- 7. Separate gas box. Isolated from the living area and with an own access.
- 8. Easy-Travel Box. All service connections combined in one central location

- **6. EasyTravel Box.** Here all important service connections are centrally combined in one place.
- **7. Electric step.** For comfortable access for the driver.
- 8. The largest bathroom in its class. Offers sufficient space for up to three people. (700 MEG)