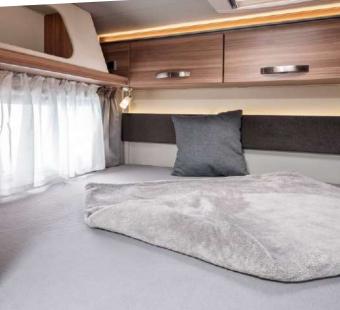

152 cm lying surface in layouts with a transverse

**bed.** The largest lying surface in the CUV range with ergonomic mattresses.

**Centrally located LED control unit.**Water level and electronic supply always in view.