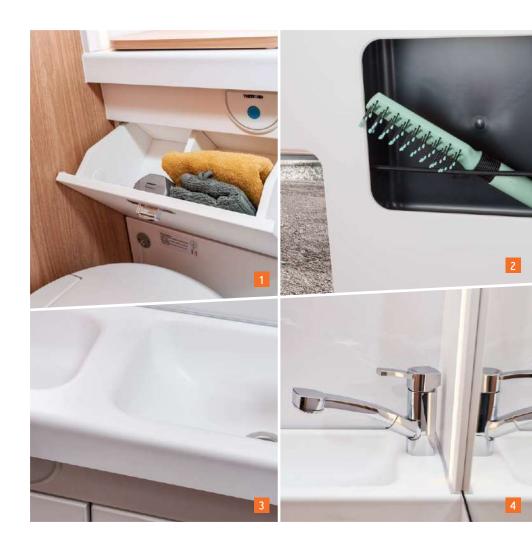

The dinette quickly becomes a bed. Bad rhyme, ingenious function.

- **1.** A clever detail: easily accessible foldable compartment for toilet paper.
- **2.** Compartments integrated into the wall create a modern design.
- **3.** Easy to clean and with rouded edges: the room-wide washbasin.
- **4.** Splashy. The tap can also be used as an outside shower via the optionally available window.