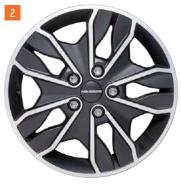

#### THE NEW WEINSBERG ALU RIMS.

In exclusive WEINSBERG design.

- **1. Anthracite painted 17" aluminium rims** incl. tyres in exclusive WEINSBERG design [235/60R17]
- **2. Matt black front-polished 17" alu rims** incl. Tyres in exclusive WEINSBERG design [235/60R17]