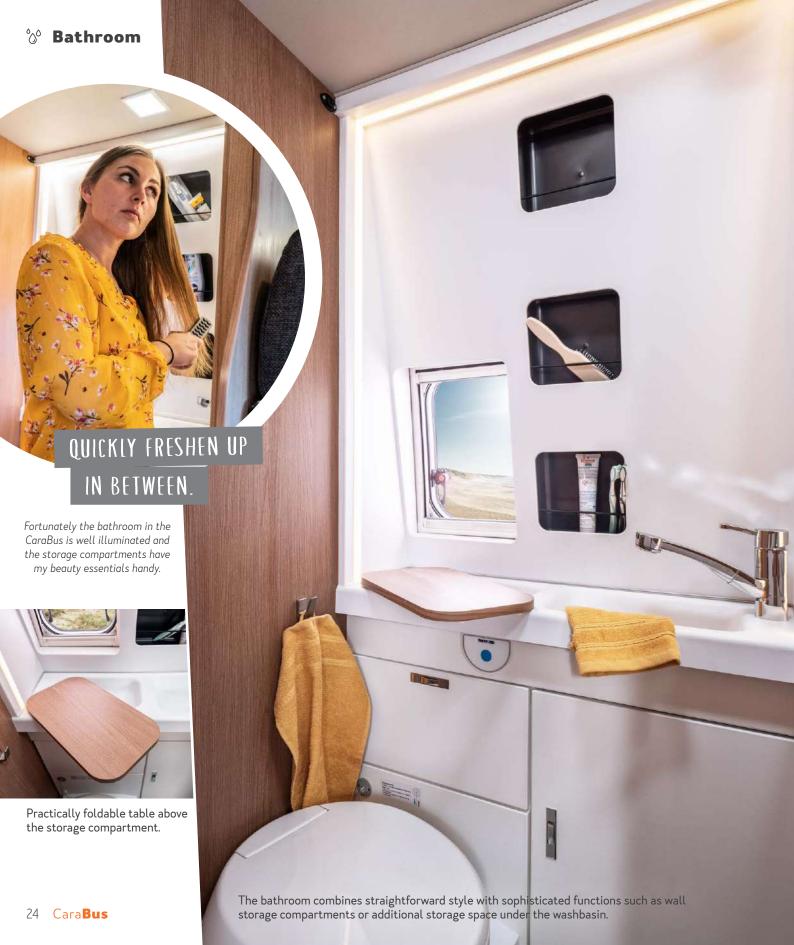

Well thought-out equipment details as well as the large panoramic window complete the outcome.

Transverse double bunk bed

Transverse double bed

Longitudinal single bed

Easy-Slide bed

- **1.** Compartments integrated into the wall are an eye-catcher and offer practical storage space.
- **2.** The LED rail as an optical and functional highlight is optionally available in the voltage package.
- **3.** The low shower tray entrance brings high comfort and more safety into the wet area.
- **4.** Smart function: a magnetic shower curtain for increased mobility in the bathroom.

The dinette quickly becomes a bed. Bad rhyme, ingenious function.

- **1.** A clever detail: easily accessible foldable compartment for toilet paper.
- **2.** Compartments integrated into the wall create a modern design.
- **3.** Easy to clean and with rouded edges: the room-wide washbasin.
- **4.** Splashy. The tap can also be used as an outside shower via the optionally available window.