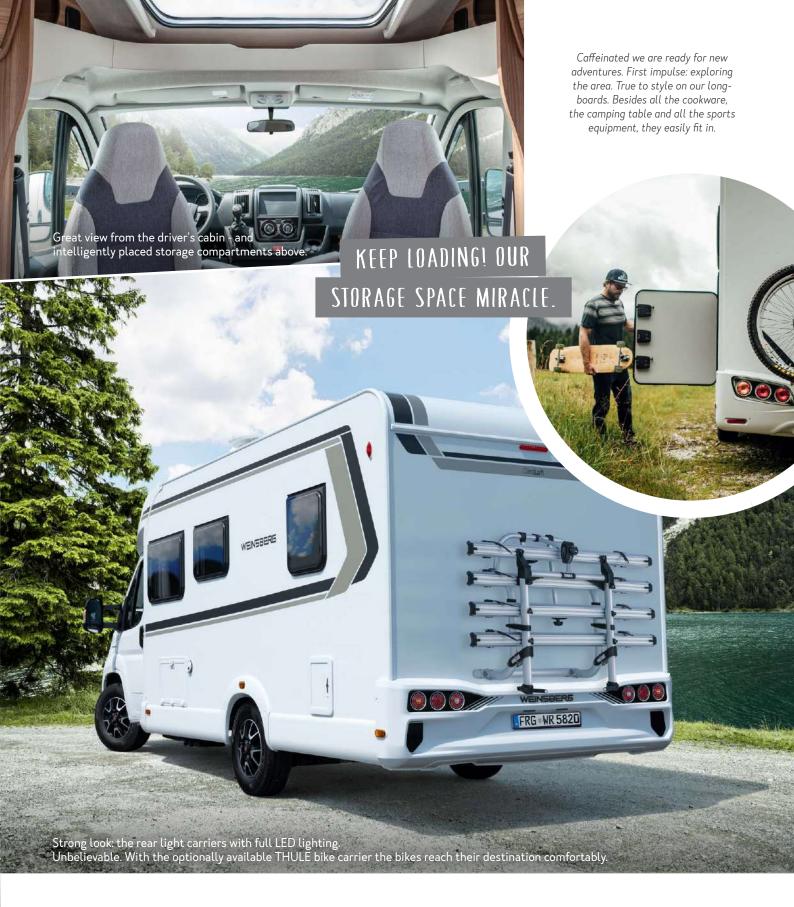

Clever hiding places for more comfort. Under the bed and under the refrigerator there is additional space for luggage and co.

on shoes! Quickly grabbing the wheels from the carrier and off we go! We really want to power ourselves off before we let the evening end in a relaxed manner. Even sports freaks appreciate living comfort!

Save power for sports. The pleasant unloading makes it possible.

More information at: weinsberg.com/ wohnmobil-kompetenz

- **1.** The insect screen door keeps out unbidden guests.
- **2.** The integrated head-up display provides even more safety. All relevant data in the direct field of vision so that your eyes always stay on the road. Optionally available in media package.
- **3.** Heating and ventilation in the living area are wonderfully easy to control with the Truma iNet control unit.
- **4.** The toilet flush unit is separate and easily accessible.