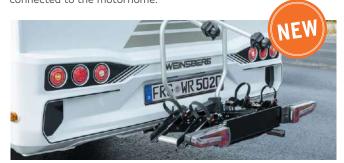

# GA-Actuation e.hit integrated rear carrier\*:

Electrically extendable, with a sufficiently high load capacity and combined with a detachable trailer coupling, the rear carrier is extremely practical. At the push of a button, two swivel arms extend and as soon as the accessory base with retractable LED tail lights is pushed onto them, the electrical system is immediately connected to the motorhome.