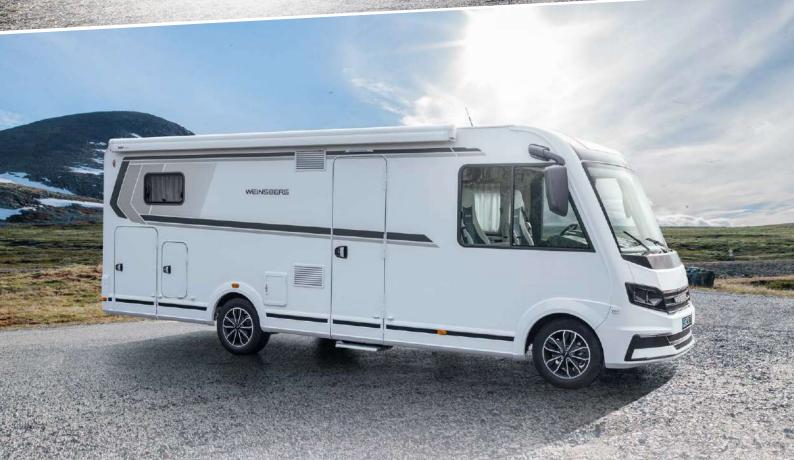

#### Style-conscious trendsetter

A style-conscious trendsetter which loves understatement and thus shows presence. It skilfully combines utility with design. Dynamism and high quality are in his blood. 100% strong appearance, 100% WEINSBERG DNA.

4-5 sleeping places

4 seats

3 layouts

**Total lenght:** 699 – 741 cm

Over the years, you develop a feeling for how to turn each adjusting screw a little further. How to winkle out the last grain to get exactly the effect you want. Our experience takes effect in the CaraCore. We deliberately set ourselves high standards in terms of design: independent, characteristic, present and powerful. This can be seen in the clean lines, clear edges and exciting surfaces. A mobile living dream and typical WEINSBERG.

The first WEINSBERG with full-length sidewall aprons. In the optional styling package,

clossy black applications underline a sporty and stylish appearance.