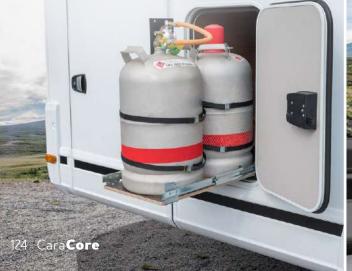

The optional gas box pull-out makes operation extremely convenient.. (650 MEG I 700 MEG)

Strong in lighting, strong in optics: the full LED headlights in cube design.

The integrated head-up display keeps the driver's eyes on the road. Optionally available in the Media package.

- **6. EasyTravel Box.** Here all important service connections are centrally combined in one place.
- **7. Electric step.** For comfortable access for the driver.
- 8. The largest bathroom in its class. Offers sufficient space for up to three people. (700 MEG)

- **6. Ergonomic handles.** The handles on the cupboards and drawers are truly hand-flattering.
- 7. Separate gas box. Isolated from the living area and with an own access.
- 8. Easy-Travel Box. All service connections combined in one central location