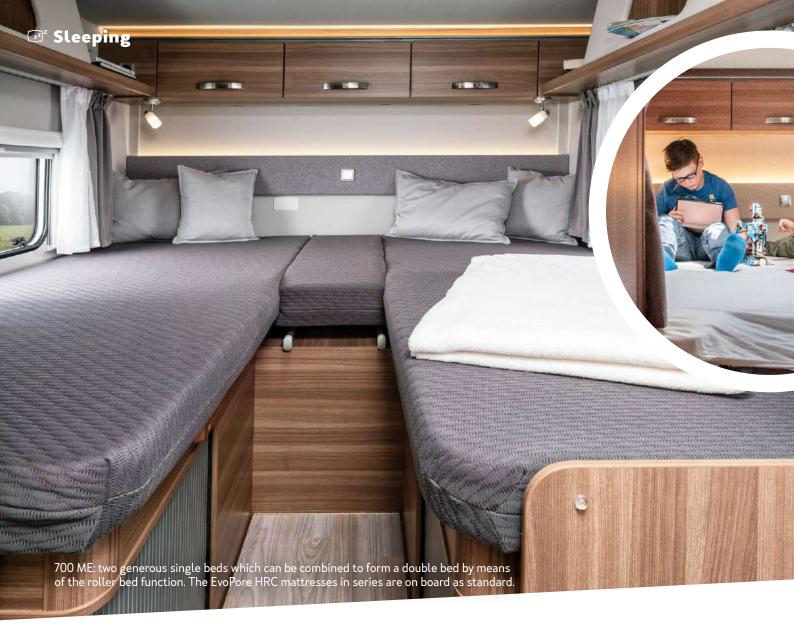

## **Sleeping**

information at:

weinsberg.com/ caraloft

- 1. Storage spaces in the ceiling cupboard are easily accessible.
- 2. Accessible from the inside and outside - storage space under the bed.

The EvoPoreHRC mattress provides a healthy sleep as a standard feature.