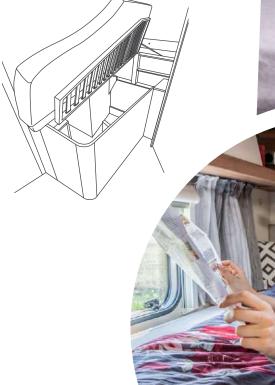

4. New storage space in the 600 MF under the French bed. The gas box is now installed in the wardrobe without any loss of storage space.

**6. Floor lighting.** The efficient spotlights are integrated into the platform.