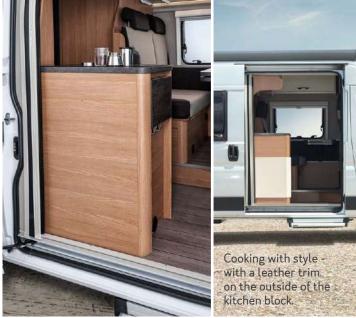

Space-saving built, spacious to fill. This kitchen block is wonderful!

Foldable and expandable.
The Comfort-Entry table for a
larger dining area without any
disturbing columns.

Turn around the original Fiat captainchair seats and enjoy your