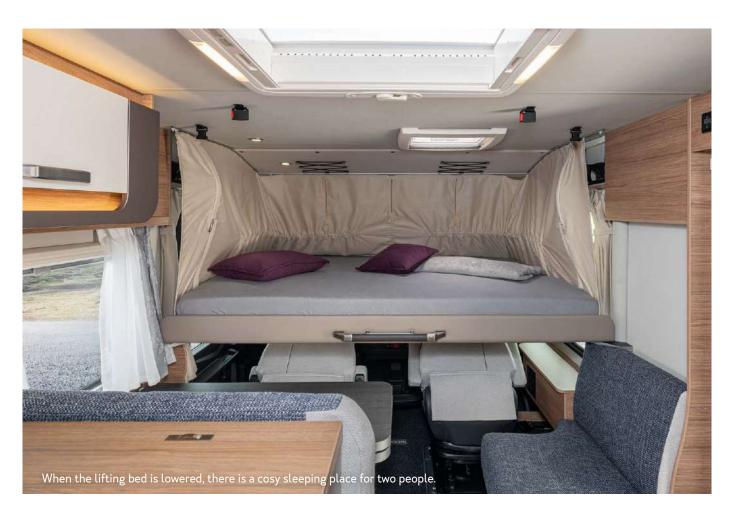

# A CLASS OF ITS OWN WITH SAFETY.

Thanks to the new development, we had the opportunity to break new ground. At the same time we were able to trust on our quality. For us, the Cara-Core actually establishes a new vehicle class - the better semi-integrated with lifting bed. As agile as a semi-integrated and as spacious as a fully integrated.

That is also a statement: Standard lifting bed for additional travel comfort.

High-quality fabrics and a pleasant seating comfort contribute to the harmonious design concept.

Perfectly placed. The 24" LED screen in the optional TV package.