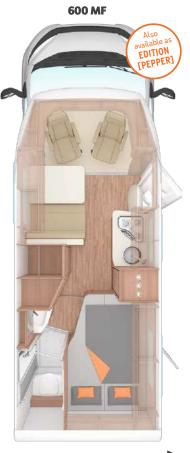

Space as in the semi-integrated, agile thanks to the van class.

600 MF / MEG

#### **Bathroom**

**1.** Well thought-out bathroom concept in the 600 MF. Toilet and shower are separated from the washbasin.

**2.** Toilet and shower can be separated by a shower wall.

Being in the middle of nature just makes you feel good. Being able to take a shower in the evening is just as pleasant. Since I always like to be prepared for all eventualities, I love the many storage compartments in the bathroom. From insect sting gel to nail polish remover to three different sun creams, everything finds its own place.

4. New storage space in the 600 MF under the French bed. The gas box is now installed in the wardrobe without any loss of storage space.

**6. Floor lighting.** The efficient spotlights are integrated into the platform.