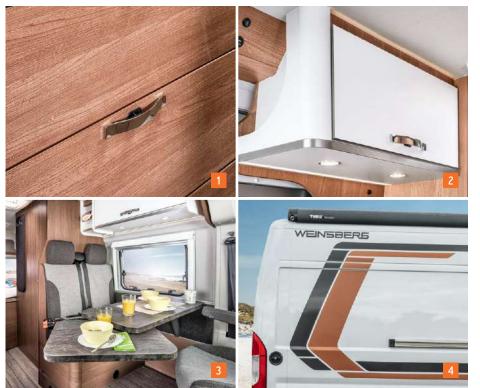

### **CONVINCES**

with well thought-out details.

- 1. Kitchen unit.
- Rounded edges for the X factor.
- 2. The largest lying surface in its class. The width of 152cm offers enough space to feel good. Only in the layouts 600 MQ / MQH / DQ
- **3. Softclose function.** For a high comfort in all ceiling cupboards.
- **4. Furniture decor Effect Elm.** Classic fresh look in the CaraBus.
- **5. Tempered platform.** Provides ambient lighting and warm feet.

- **6. Adjustable seat position.** Whether travel or sitting position, comfort is not a problem.
- **7. 105 l fresh water tank.** Slim construction directly above the wheelhouse leaving additional storage space.
- **8. TV package 21".** With a complete antenna system by Oyster for exciting TV evenings.

- 9. Cocoon effect. Fabric covering on the side walls.
- 10. Comfort-Entry table. Free access without a disturbing column.
- 11. Integrative head-up display.

All information in the field of vision so that your eyes remain on the road.

#### Perfect workmanship.

Precise dowelling technology provides for a particularly stable furniture construction.

**Full metal handles with a tilt lock.** Clear contours and absolutely durable.