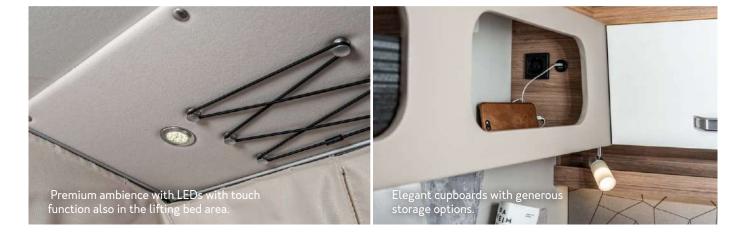

Optional ActiveLine fabric covering. Breathable, antibacterial, skin-friendly and ÖKO-TEX certified!

Stefan Kreuz, Product Manager
49 years old, at WEINSBERG since 2016
Favourite WEINSBERG detail:
practically located storage compartments and
LED lights with touch function

## **Sleeping**

information at:

weinsberg.com/ caraloft

- 1. Storage spaces in the ceiling cupboard are easily accessible.
- 2. Accessible from the inside and outside - storage space under the bed.

The EvoPoreHRC mattress provides a healthy sleep as a standard feature.