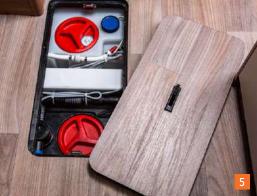

2-4 sleeping places

4 seats

4 layouts

**Total lenght:** 597 – 699 cm

Easy-Travel Box: all service connections combined in one central location

- **1.** Valves for fresh water tank
- 2. Valves for grey water tank
- **3.** Access to the frost monitor valve
- **4.** Protected power supply