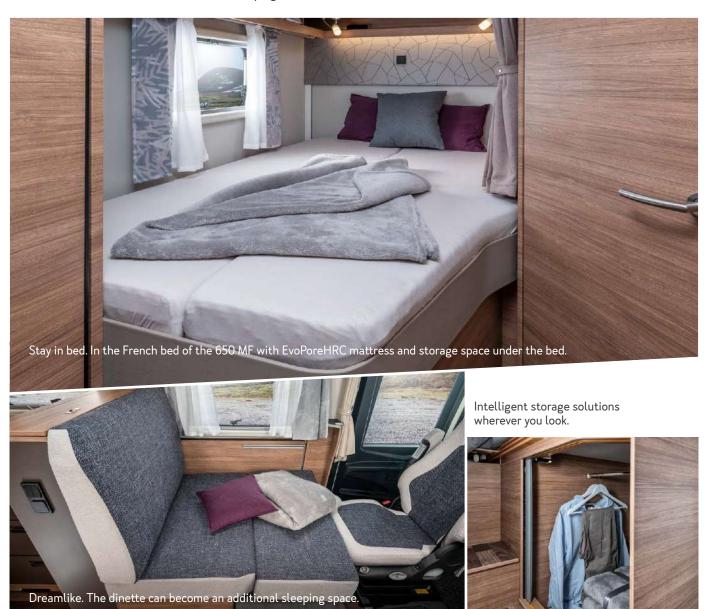

## **Sleeping**

information at:

weinsberg.com/ caraloft

- 1. Storage spaces in the ceiling cupboard are easily accessible.
- 2. Accessible from the inside and outside - storage space under the bed.

The EvoPoreHRC mattress provides a healthy sleep as a standard feature.

Anne and I are really exhausted but very happy. Together we make ourselves comfortable in a cuddly bed. I am glad that we have such good mattresses: outdoor is brilliant, but without a restful night's sleep I turn into a grumpy yeti.

**Dinette bench.** The new seat cushions come with a comfort function and an increased seat depth.

#### Depending on the layout

up to 14 up to 15

14 15 Cupboards Compartments

- **1.** Ceiling cupboards with high-quality hinges.
- **2.** Additional storage space inside the platform.
- **3.** The integrated wardrobe offers sufficient space.