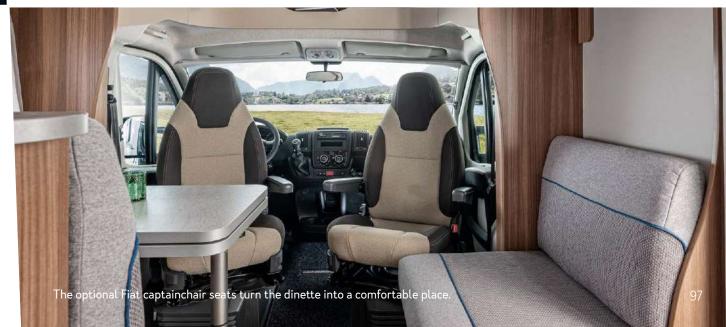

Space-saving built, spacious to fill. This kitchen block is wonderful!

Foldable and expandable.
The Comfort-Entry table for a
larger dining area without any
disturbing columns.

Turn around the original Fiat captainchair seats and enjoy your

meal together (optionally available).

As we usually stay up late, our nights in the CaraBus are rather short but very pleasant. The transverse bed of the CaraBus 600 MQ is a perfect fit for us two. Christoph is not quite small but has enough space despite his 1.85 m. Our CaraBus is definitely a perfect retreat amid of a wonderful natural landscape!