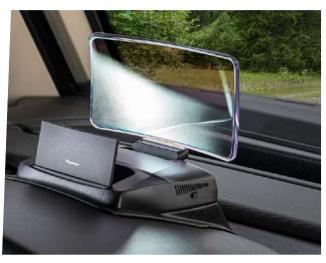

More information at: weinsberg.com/cuv-kompetenz

The integrated head-up display provides even more safety. All relevant data in the direct field of vision so that your eyes always stay on the road. Optionally available in media package.

- 9. Cocoon effect. Fabric covering on the side walls.
- 10. Comfort-Entry table. Free access without a disturbing column.
- 11. Integrative head-up display.

All information in the field of vision so that your eyes remain on the road.

Thanks to the integrated head-up display, the driver's gaze stays where it belongs. On the road. Optionally available in the media package.

More information at:

weinsberg.com/ wohnmobil-kompetenz

Turn two into one.

The optional gas box pull-out makes operation extremely convenient.. (650 MEG I 700 MEG)

Strong in lighting, strong in optics: the full LED headlights in cube design.

The integrated head-up display keeps the driver's eyes on the road. Optionally available in the Media package.

#### Pioneer head-up display:\*

The integrated head-up display provides even more safety. All relevant data directly in the field of vision so that the driver's eyes always stay on the road. Navigation instructions from the Navgate Evo are also displayed.