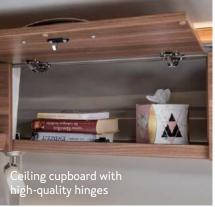

#### Depending on the layout

up to 14 up to 15

14 15 Cupboards Compartments

- **1.** Ceiling cupboards with high-quality hinges.
- **2.** Additional storage space inside the platform.
- **3.** The integrated wardrobe offers sufficient space.