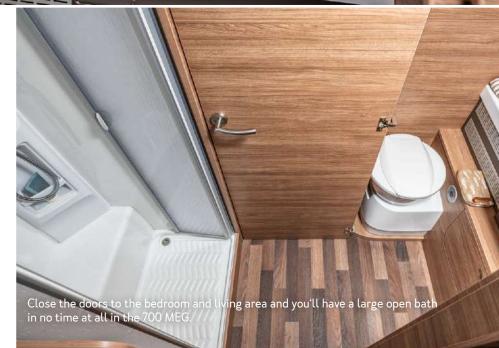

### °∆° Bathroom

Bathroom in the 650 MG / 700 ME / 700 MX

- **1.** Shower and toilet with washbasin are separated from each other so that the areas can be used by two people at the same time.
- **2.** The cover for the shower tray creates additional living space.
- **3.** Comfortable entrance thanks to the low shower tray entrance.
- **4.** The bathroom in the CaraSuite offers a practical mirror cabinet and many storage compartments.

**2.** Practical wall and ceiling mounts for the shower head are standard on board.

FOOLING AROUND: OK,

WETTING ME: NOPE

Everything's wet! That's what I get for sharing the bathroom with my brother. Next time I'll brush my teeth in the shower because there I can close the door. In the bathroom are many compartments and you can reach everything easily - so I'll grab my things and off I go...