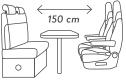

#### Alcove.

Cosy sleeping place with optional heating. Flooded with light during the day, brilliantly illuminated at night.

te into a bed for him tomorrow!

Up to 6 people find a suitable place to sleep.

Resting separately in the bunk bed of the 600 DKG instead of next to each other.

Flexible to large: each layout has its own dinette.

550 MG

600 DKG

700 DG

Open the doors for a large storage space!

Refrigerator 110 L as standard in the 550 MG, 600 DKG, 700 DG