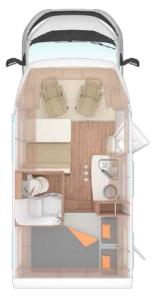

#### **Authentic all-rounder**

The CaraLoft convinces with plenty of storage space, well thought-out details and high driving dynamics, even on bumpy terrain. It is the ideal camper for those who like it compact but comfortable.

2-4 sleeping places

4 seats

4 layouts

**Total lenght:** 597 – 699 cm

Easy-Travel Box: all service connections combined in one central location

- **1.** Valves for fresh water tank
- 2. Valves for grey water tank
- **3.** Access to the frost monitor valve
- **4.** Protected power supply