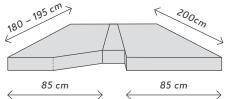

From 2 to 4 seat adjustments just as you need it.

Broaden yourself in the transverse double bed or in the longitudinal single beds.