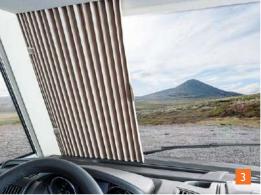

#### 3. Manual or electric front shading. Creates privacy on the camping pitch for the night.