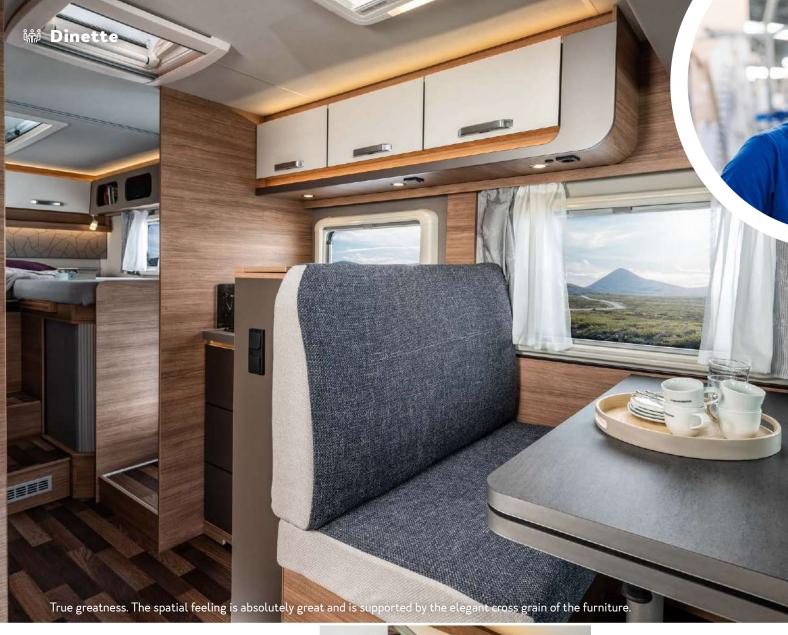

**Dinette bench.** The new seat cushions come with a comfort function and an increased seat depth.

## Ingeniously thought out!

The breathable fabric covering on the side walls can absorb and release moisture which significantly minimises the formation of condensation water, e.g. in winter or when cooking with closed windows in comparation to other model series. However, this is not only super practical but also looks really good.

152 cm lying surface in layouts with a transverse

**bed.** The largest lying surface in the CUV range with ergonomic mattresses.

**Centrally located LED control unit.**Water level and electronic supply always in view.