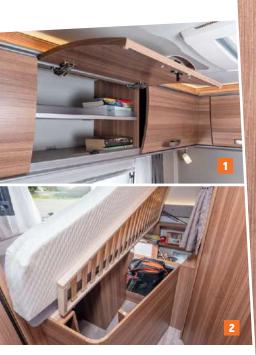

4. New storage space in the 600 MF under the French bed. The gas box is now installed in the wardrobe without any loss of storage space.

**6. Floor lighting.** The efficient spotlights are integrated into the platform.

Clever hiding places for more comfort. Under the bed and under the refrigerator there is additional space for luggage and co.

on shoes! Quickly grabbing the wheels from the carrier and off we go! We really want to power ourselves off before we let the evening end in a relaxed manner. Even sports freaks appreciate living comfort!

## **Sleeping**

information at:

weinsberg.com/ caraloft

- 1. Storage spaces in the ceiling cupboard are easily accessible.
- 2. Accessible from the inside and outside - storage space under the bed.

The EvoPoreHRC mattress provides a healthy sleep as a standard feature.