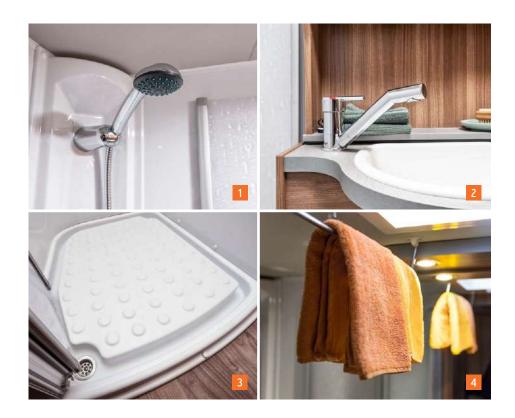

Well thought-out equipment details as well as the large panoramic window complete the outcome.

Transverse double bunk bed

Transverse double bed

Longitudinal single bed

Easy-Slide bed

- **1.** Compartments integrated into the wall are an eye-catcher and offer practical storage space.
- **2.** The LED rail as an optical and functional highlight is optionally available in the voltage package.
- **3.** The low shower tray entrance brings high comfort and more safety into the wet area.
- **4.** Smart function: a magnetic shower curtain for increased mobility in the bathroom.