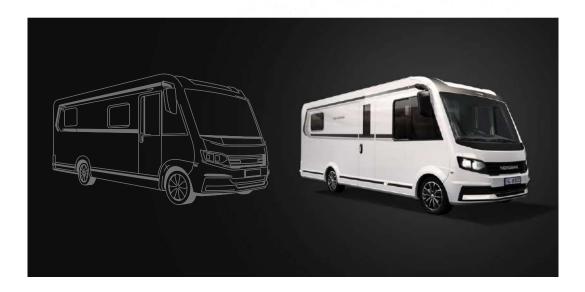

# Upholstery fabrics

\* Available at extra cost

The CaraCore is the sum of great experience and consistent planning. A fully integrated model is one of the most complex constructions. At WEINSBERG we put enormous precision into the details. We value quality and this is exactly what our customers appreciate.

#### Style-conscious trendsetter

A style-conscious trendsetter which loves understatement and thus shows presence. It skilfully combines utility with design. Dynamism and high quality are in his blood. 100% strong appearance, 100% WEINSBERG DNA.

4-5 sleeping places

4 seats

3 layouts

**Total lenght:** 699 – 741 cm

Over the years, you develop a feeling for how to turn each adjusting screw a little further. How to winkle out the last grain to get exactly the effect you want. Our experience takes effect in the CaraCore. We deliberately set ourselves high standards in terms of design: independent, characteristic, present and powerful. This can be seen in the clean lines, clear edges and exciting surfaces. A mobile living dream and typical WEINSBERG.