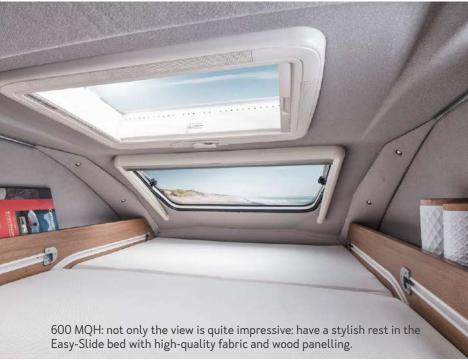

The highlight of the MQH: the Easy-Slide bed provides two additional sleeping places.

Classically fresh appearance. The difference is in the details.

- **1.** The furniture decor Effect Elm skilfully runs through the interior.
- **2.** The silver contrast decor sets fresh highlights.
- **3.** The classically fresh interior becomes the recognition feature.
- **4.** The elegant exterior foil graphics are copper anthracite coloured.