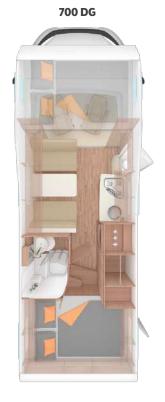

Resting separately in the bunk bed of the 600 DKG instead of next to each other.

Flexible to large: each layout has its own dinette.

550 MG

600 DKG

700 DG

Open the doors for a large storage space!

Refrigerator 110 L as standard in the 550 MG, 600 DKG, 700 DG

Refrigerator 190 l optionally in the 600 DKG, 700 DG

Bathroom in the 700 DG

- **1.** Shower head with a pleasant water jet.
- **2.** The fitting is elegant and easy to clean.
- 3. Low shower tray entrance.
- **4.** Practical towel rail.

Movable washbasin for a large freedom of movement!