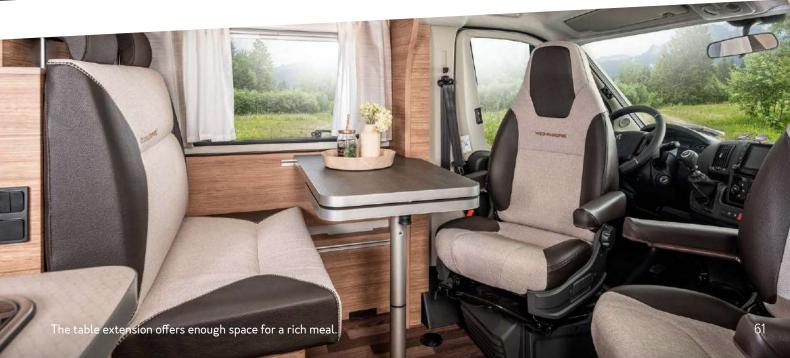

#### A speedy companion

Having agile driving dynamics on all roads is easy for the CaraCompact. Thanks to perfect organisation, clever details and flexible solutions, the interior of the CaraCompact offers exceptional space for everything you need for unique journeys.

2 sleeping places

4 soate

2 layouts

Total lenght: 675 cm

Automotive contours for optimal aerodynamics.

We take unpaved and narrow roads with ease and without thinking much. The CaraCompact is in a good position in the curves and we never get the feeling it might be a tight spot. We go on, always following our nose.