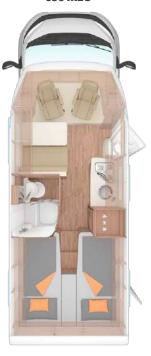

540 MQ

- 600 MQ | K | ME - 600 DQ

600 MQH

--- 630 ME ---- 630 MEG

2-5 sleeping places

4 seats

8 layouts

Total lenght: 541 - 636 cm

Straight and sophisticated design. Inside as well as outside.

Sun, beach and the sound of the sea... Today's plan is the ferry crossing to Sylt. While other passengers are waiting in their cars, we are comfortably lying in our transverse bed, checking our e-mails and having a short powernap. Honestly, our CaraBus is a real visual hit. It is really chic and even has aluminium rims - that verges on styling luxury!