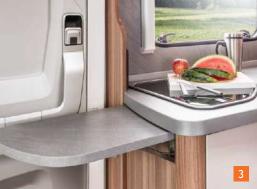

Space-saving built, spacious to fill. This kitchen block is wonderful!

Foldable and expandable.
The Comfort-Entry table for a
larger dining area without any
disturbing columns.

Turn around the original Fiat captainchair seats and enjoy your

The table can be extended, positioned differently and used as an additional work surface in the kitchen.

of the bathroom dry.

Freshening up with freedom of movement is simply more fun!