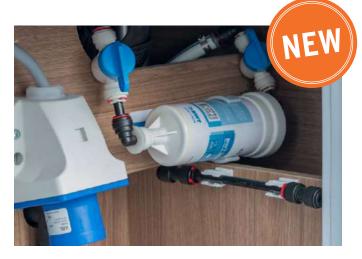

# INTELLIGENT DEVICES, MAXIMUM COMFORT

Water filter system "BWT – BESTCAMP"

Handy water filters with ultrafiltration membrane which leaves nothing to be desired in terms of hygiene. Removes microorganisms from the water very effectively. The BWT bestcamp can be used to produce chemically-free, hygienically perfect water. BWT bestcamp high-performance filter systems for caravans from WEINSBERG are available worldwide at authorised partners. Because only the regular replacement of the filter systems every 6 months guarantees the highest water quality and a safe water supply.

An 8 mm "John Guest" plug connection ensures particularly simple, tool-free installation - with water supply even without a replacement filter.