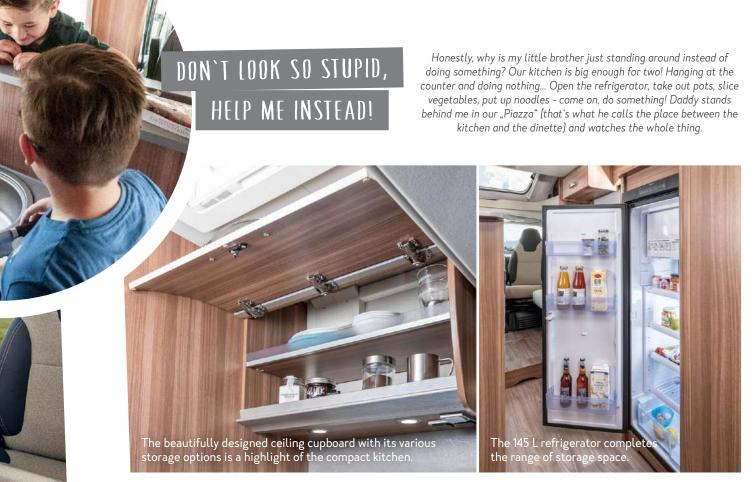

More More information at:

weinsberg.com/

If necessary, the element inside the cupboard can be removed and makes room for the up to 24" LED TV (from the optional TV package).

Our homemade pasta is a hit. Compared to the hob at home, the water boils within a few minutes thanks to automatic ignition and gas stove in the CaraBus. The seating group with the foldable table is really super practical and spacious.

Space-saving built, spacious to fill. This kitchen block is wonderful!

Foldable and expandable.
The Comfort-Entry table for a
larger dining area without any
disturbing columns.

Turn around the original Fiat captainchair seats and enjoy your