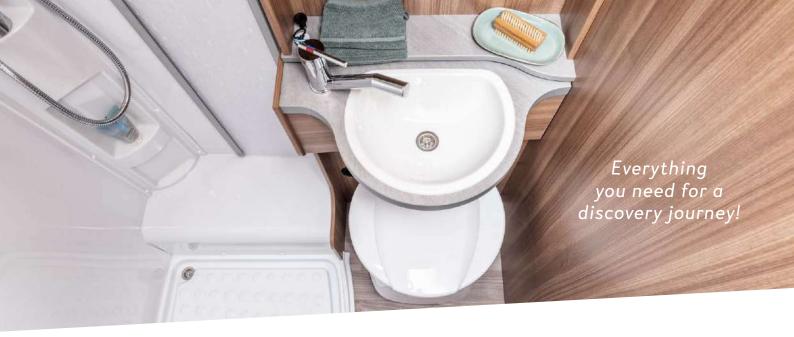

The dinette quickly becomes a bed. Bad rhyme, ingenious function.

- **1.** A clever detail: easily accessible foldable compartment for toilet paper.
- **2.** Compartments integrated into the wall create a modern design.
- **3.** Easy to clean and with rouded edges: the room-wide washbasin.
- **4.** Splashy. The tap can also be used as an outside shower via the optionally available window.