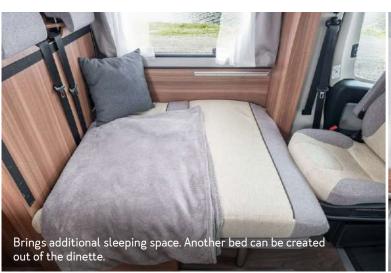

The highlight of the MQH: the Easy-Slide bed provides two additional sleeping places.

Classically fresh appearance. The difference is in the details.

- **1.** The furniture decor Effect Elm skilfully runs through the interior.
- **2.** The silver contrast decor sets fresh highlights.
- **3.** The classically fresh interior becomes the recognition feature.
- **4.** The elegant exterior foil graphics are copper anthracite coloured.