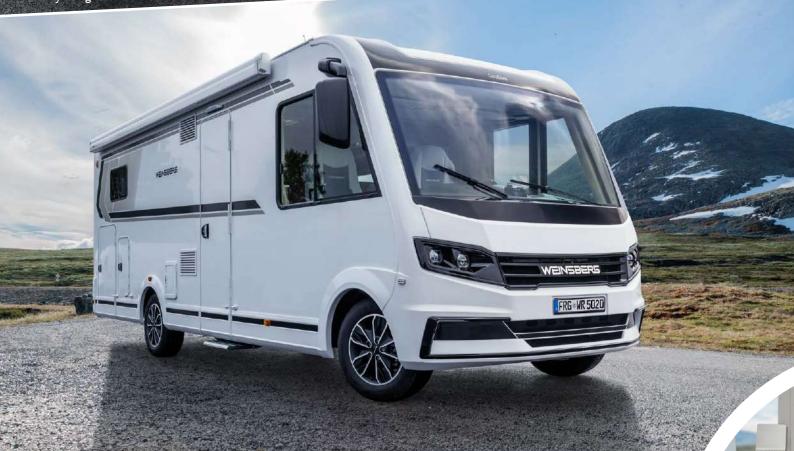

#### Style-conscious trendsetter

A style-conscious trendsetter which loves understatement and thus shows presence. It skilfully combines utility with design. Dynamism and high quality are in his blood. 100% strong appearance, 100% WEINSBERG DNA.

4-5 sleeping places

4 seats

3 layouts

**Total lenght:** 699 – 741 cm

Over the years, you develop a feeling for how to turn each adjusting screw a little further. How to winkle out the last grain to get exactly the effect you want. Our experience takes effect in the CaraCore. We deliberately set ourselves high standards in terms of design: independent, characteristic, present and powerful. This can be seen in the clean lines, clear edges and exciting surfaces. A mobile living dream and typical WEINSBERG.

The first WEINSBERG with full-length sidewall aprons. In the optional styling package,

clossy black applications underline a sporty and stylish appearance.