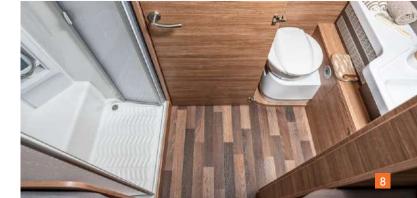

Well thought-out equipment details as well as the large panoramic window complete the outcome.

Transverse double bunk bed

Transverse double bed

Longitudinal single bed

Easy-Slide bed

- **1.** Compartments integrated into the wall are an eye-catcher and offer practical storage space.
- **2.** The LED rail as an optical and functional highlight is optionally available in the voltage package.
- **3.** The low shower tray entrance brings high comfort and more safety into the wet area.
- **4.** Smart function: a magnetic shower curtain for increased mobility in the bathroom.

The dinette quickly becomes a bed. Bad rhyme, ingenious function.

- **1.** A clever detail: easily accessible foldable compartment for toilet paper.
- **2.** Compartments integrated into the wall create a modern design.
- **3.** Easy to clean and with rouded edges: the room-wide washbasin.
- **4.** Splashy. The tap can also be used as an outside shower via the optionally available window.

#### **Bathroom**

**1.** Well thought-out bathroom concept in the 600 MF. Toilet and shower are separated from the washbasin.

**2.** Toilet and shower can be separated by a shower wall.

Being in the middle of nature just makes you feel good. Being able to take a shower in the evening is just as pleasant. Since I always like to be prepared for all eventualities, I love the many storage compartments in the bathroom. From insect sting gel to nail polish remover to three different sun creams, everything finds its own place.

ALWAYS STAY FRESH

Bathroom in the 600 MEG

- **1.** Everything you need to freshen up in one room. With a practical shower wall.
- **2.** Dometic ceramic casette toilet with an electric pump for optimum seating comfort.
- **3.** The halogen lighting fits neatly into the design.
- **4.** The space-saving washbasin can be moved back and forth as required.

### °∆° Bathroom

Bathroom in the 650 MG / 700 ME / 700 MX

- **1.** Shower and toilet with washbasin are separated from each other so that the areas can be used by two people at the same time.
- **2.** The cover for the shower tray creates additional living space.
- **3.** Comfortable entrance thanks to the low shower tray entrance.
- **4.** The bathroom in the CaraSuite offers a practical mirror cabinet and many storage compartments.