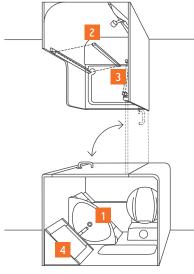

600 MF

700 ME

700 MX

French Bed with additional storage space in the 650 MF.

Piazza del CaraSuite: unique room width between kitchen block and refrigerator.

The longitudinal bench provides space for up to 6 people in the dinette.