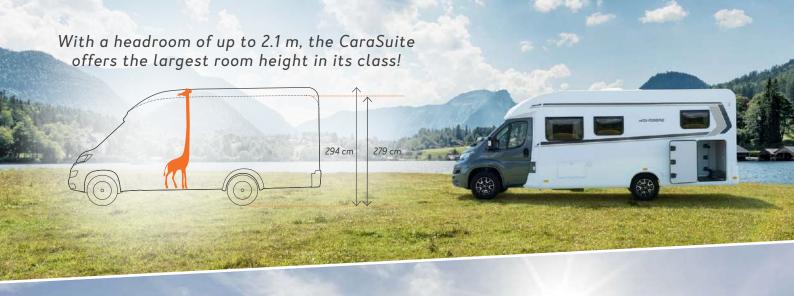

#### Pratical size

Its high box gives the CaraSuite a full 15 centimetres more vehicle height and headroom which makes the interior appear particularly generous. The standard lifting bed is safely stowed away during the day and lowered quickly in the evening to guarantee cosy sleeping comfort.