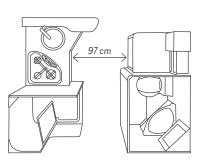

2-4 sleeping places

4 seats

4 layouts

**Total lenght:** 597 – 699 cm

Easy-Travel Box: all service connections combined in one central location

- **1.** Valves for fresh water tank
- 2. Valves for grey water tank
- **3.** Access to the frost monitor valve
- **4.** Protected power supply