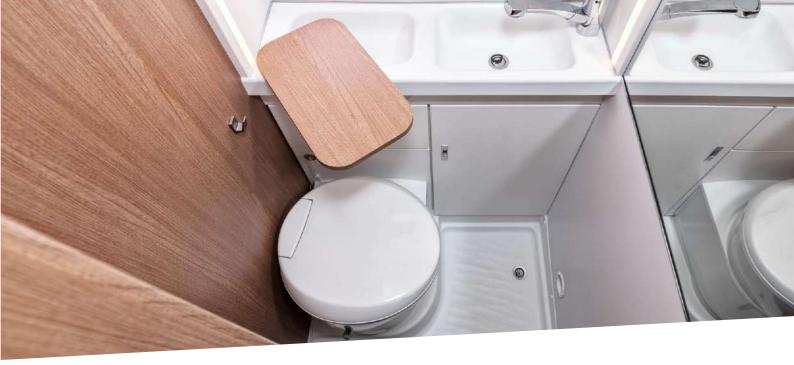

Well thought-out equipment details as well as the large panoramic window complete the outcome.

Transverse double bunk bed

Transverse double bed

Longitudinal single bed

Easy-Slide bed

- **1.** Compartments integrated into the wall are an eye-catcher and offer practical storage space.
- **2.** The LED rail as an optical and functional highlight is optionally available in the voltage package.
- **3.** The low shower tray entrance brings high comfort and more safety into the wet area.
- **4.** Smart function: a magnetic shower curtain for increased mobility in the bathroom.