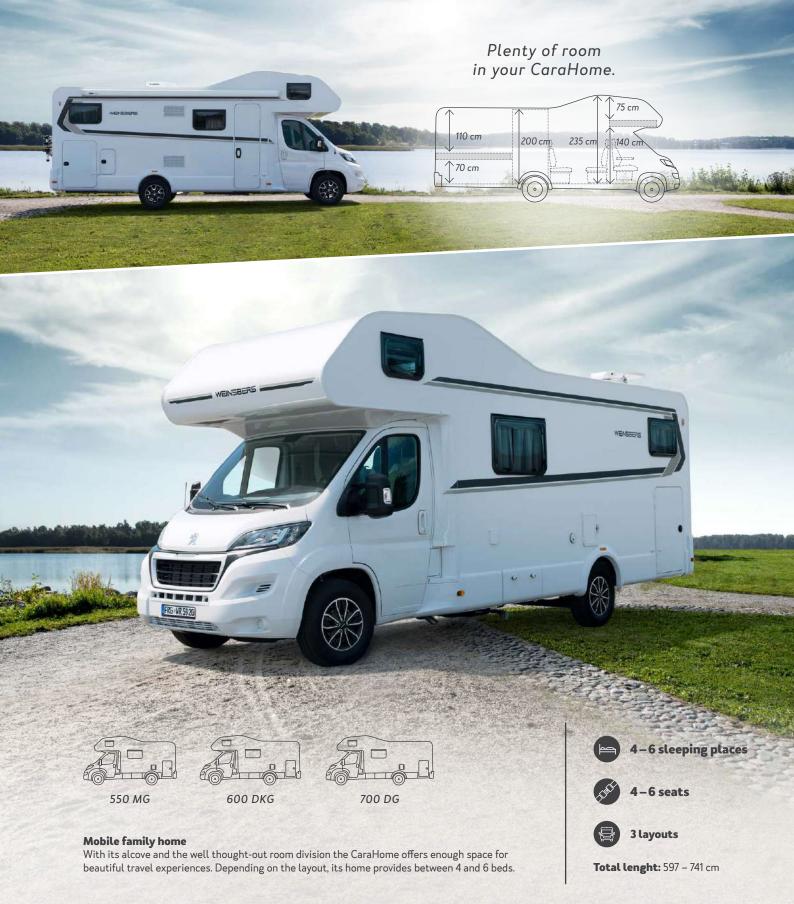

#### Mobile family home

With its alcove and the well thoughtout room division the CaraHome offers enough space for beautiful travel experiences. Depending on the layout, its home provides between 4 and 6 beds.

4-6 sleeping places

4 seats

4 layouts

Total lenght: 699 - 741 cm

2.5 m3 space. That's even enough for a bicycle.

information at:

weinsberg.com/ wohnmobil-kompetenz

Resting separately in the bunk bed of the 600 DKG instead of next to each other.

Flexible to large: each layout has its own dinette.

550 MG

600 DKG

700 DG

Open the doors for a large storage space!

Refrigerator 110 L as standard in the 550 MG, 600 DKG, 700 DG