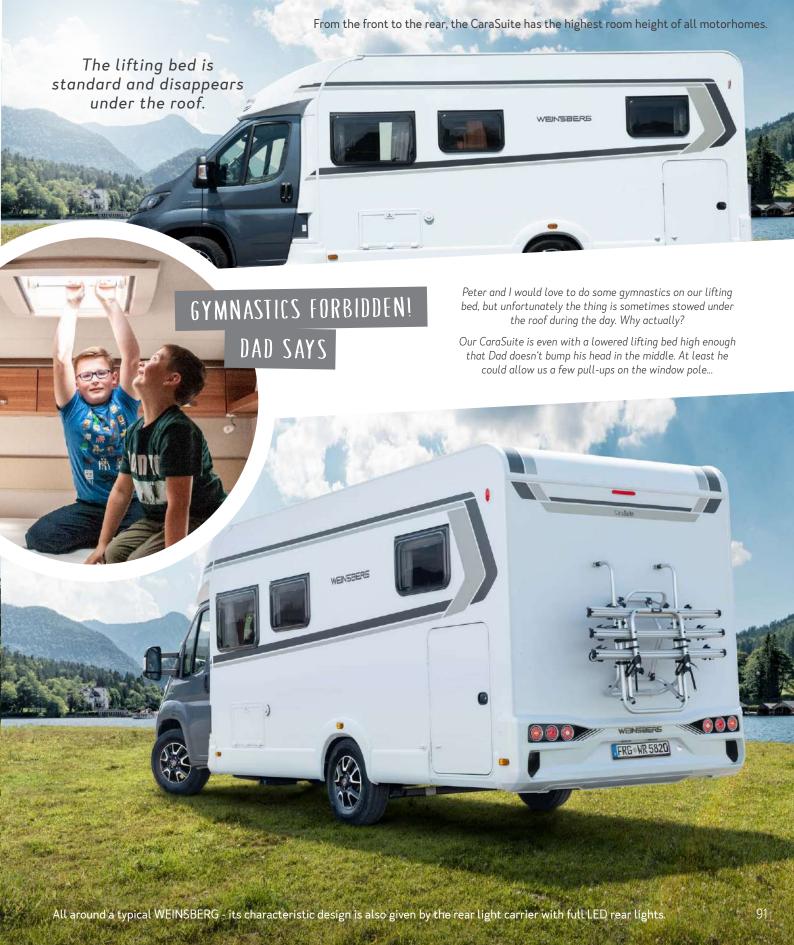

#### Pratical size

Its high box gives the CaraSuite a full 15 centimetres more vehicle height and headroom which makes the interior appear particularly generous. The standard lifting bed is safely stowed away during the day and lowered quickly in the evening to guarantee cosy sleeping comfort.

# FINALLY EVERYTHING IMPORTANT ON

In the CaraSuite I was allowed to take all the toys with me without being told "There's no more space for that in your suitcase!" which is great. My Lego Boost robot can drive the complete lenght of the bed and there are no annoying gaps where it gets stuck. Even Peter is allowed to drive his racing car in between but only if he doesn't disturb my robot.

**2.** Practical wall and ceiling mounts for the shower head are standard on board.

FOOLING AROUND: OK,

WETTING ME: NOPE

Everything's wet! That's what I get for sharing the bathroom with my brother. Next time I'll brush my teeth in the shower because there I can close the door. In the bathroom are many compartments and you can reach everything easily - so I'll grab my things and off I go...