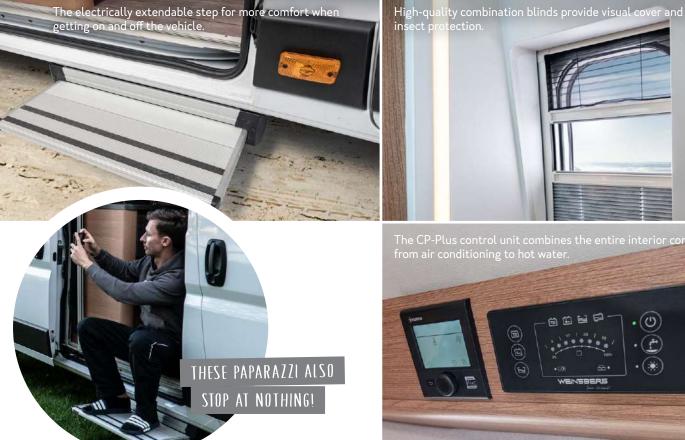

Save power for sports. The pleasant unloading makes it possible.

More information at: weinsberg.com/ wohnmobil-kompetenz

- **1.** The insect screen door keeps out unbidden guests.
- **2.** The integrated head-up display provides even more safety. All relevant data in the direct field of vision so that your eyes always stay on the road. Optionally available in media package.
- **3.** Heating and ventilation in the living area are wonderfully easy to control with the Truma iNet control unit.
- **4.** The toilet flush unit is separate and easily accessible.

#### Truma-iNet system.

Simply regulate the heating via app from anywhere or optionally control the gas supply. "Page 140"

# Truma-iNet system: heating and gas supply control via app\*

The practical Truma iNet system including Truma app allows you to control and monitor the heating and air conditioning in your mobile home from anywhere. How much gas is still on board? The digital gas level meter lets you know on your smartphone or tablet.