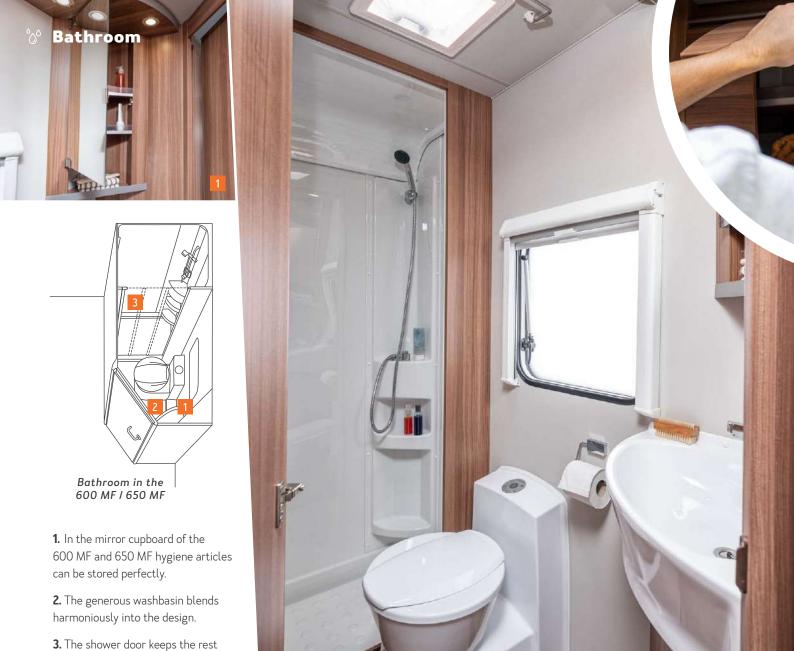

#### **Bathroom**

**1.** Well thought-out bathroom concept in the 600 MF. Toilet and shower are separated from the washbasin.

**2.** Toilet and shower can be separated by a shower wall.

Being in the middle of nature just makes you feel good. Being able to take a shower in the evening is just as pleasant. Since I always like to be prepared for all eventualities, I love the many storage compartments in the bathroom. From insect sting gel to nail polish remover to three different sun creams, everything finds its own place.

ALWAYS STAY FRESH

Bathroom in the 600 MEG

- **1.** Everything you need to freshen up in one room. With a practical shower wall.
- **2.** Dometic ceramic casette toilet with an electric pump for optimum seating comfort.
- **3.** The halogen lighting fits neatly into the design.
- **4.** The space-saving washbasin can be moved back and forth as required.