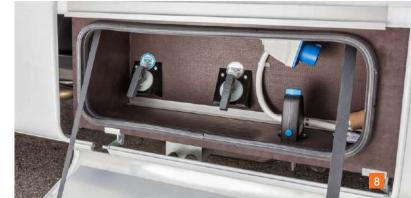

2-4 sleeping places

4 seats

4 layouts

**Total lenght:** 597 – 699 cm

Easy-Travel Box: all service connections combined in one central location

- **1.** Valves for fresh water tank
- 2. Valves for grey water tank
- **3.** Access to the frost monitor valve
- **4.** Protected power supply