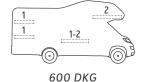

Resting separately in the bunk bed of the 600 DKG instead of next to each other.

Flexible to large: each layout has its own dinette.

550 MG

600 DKG

700 DG

Open the doors for a large storage space!

Refrigerator 110 L as standard in the 550 MG, 600 DKG, 700 DG