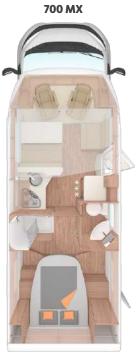

#### Pratical size

Its high box gives the CaraSuite a full 15 centimetres more vehicle height and headroom which makes the interior appear particularly generous. The standard lifting bed is safely stowed away during the day and lowered quickly in the evening to guarantee cosy sleeping comfort.

600 MF

700 ME

700 MX

French Bed with additional storage space in the 650 MF.

Piazza del CaraSuite: unique room width between kitchen block and refrigerator.

The longitudinal bench provides space for up to 6 people in the dinette.

### °∆° Bathroom

Bathroom in the 650 MG / 700 ME / 700 MX

- **1.** Shower and toilet with washbasin are separated from each other so that the areas can be used by two people at the same time.
- **2.** The cover for the shower tray creates additional living space.
- **3.** Comfortable entrance thanks to the low shower tray entrance.
- **4.** The bathroom in the CaraSuite offers a practical mirror cabinet and many storage compartments.