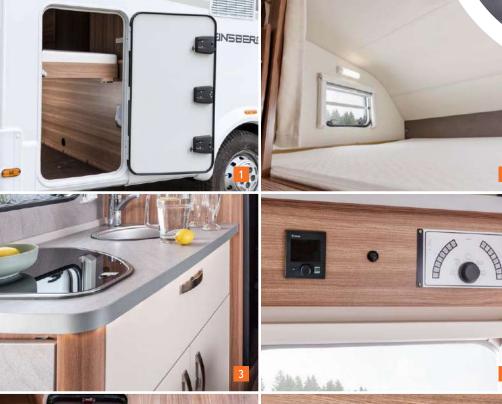

2-4 sleeping places

4 seats

4 layouts

**Total lenght:** 597 – 699 cm

Easy-Travel Box: all service connections combined in one central location

- **1.** Valves for fresh water tank
- 2. Valves for grey water tank
- **3.** Access to the frost monitor valve
- **4.** Protected power supply

Save power for sports. The pleasant unloading makes it possible.

More information at: weinsberg.com/ wohnmobil-kompetenz

- **1.** The insect screen door keeps out unbidden guests.
- **2.** The integrated head-up display provides even more safety. All relevant data in the direct field of vision so that your eyes always stay on the road. Optionally available in media package.
- **3.** Heating and ventilation in the living area are wonderfully easy to control with the Truma iNet control unit.
- **4.** The toilet flush unit is separate and easily accessible.