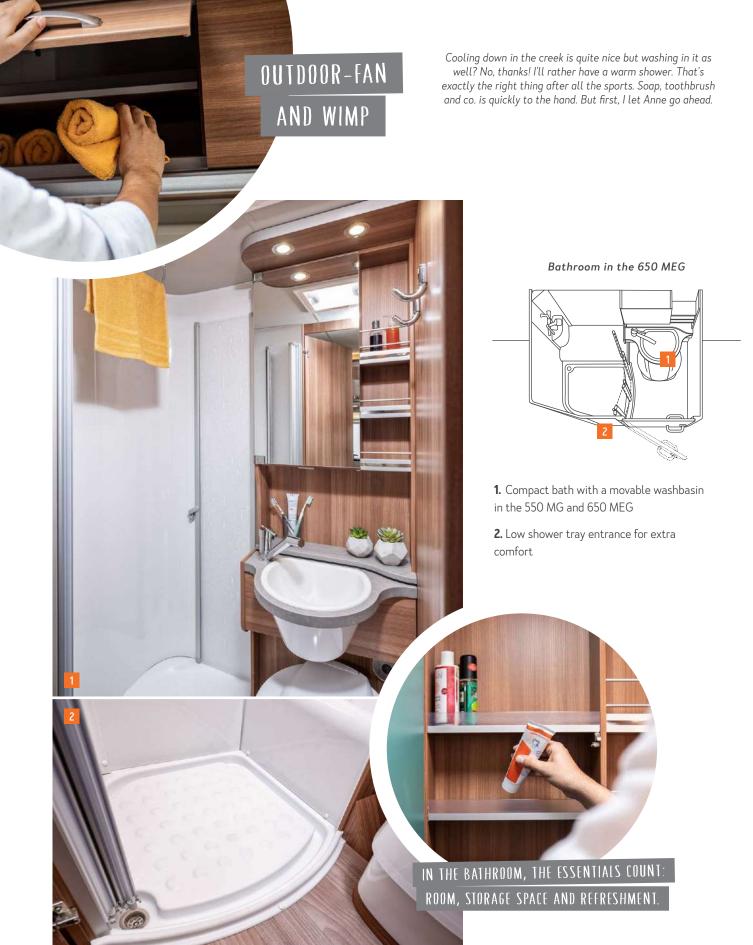

The transverse double bed of the 550 MG offers full size despite the short layout.

You sleep separately in the 650 MEG layout, but not alone.

They provide space and light: the ceiling cupboards above the dinette and their LED spots.

## LET THE KITCHEN GAMES BEGIN

Today on the menu: something savoury from the camping kitchen. Saltimbocca with risotto on the 3-flame cooker is an excellent choice. The lighting in the kitchen as well as in the dinette is top - after all, the dish should also be visually pleasing.

The table can be extended, positioned differently and used as an additional work surface in the kitchen.

of the bathroom dry.

Freshening up with freedom of movement is simply more fun!