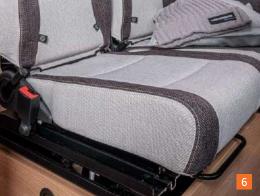

**Dinette bench.** The new seat cushions come with a comfort function and an increased seat depth.