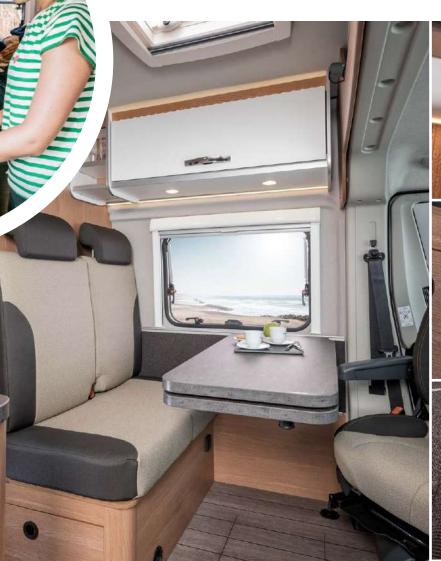

152 cm lying surface in layouts with a transverse

**bed.** The largest lying surface in the CUV range with ergonomic mattresses.

**Centrally located LED control unit.**Water level and electronic supply always in view.

# **Centrally located LED control unit.** Water level and electronic supply always in view.