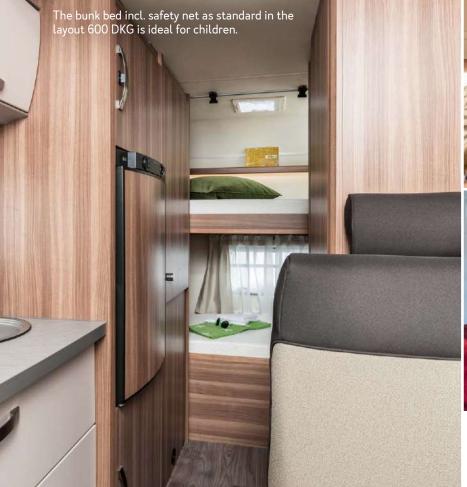

Resting separately in the bunk bed of the 600 DKG instead of next to each other.

Flexible to large: each layout has its own dinette.

550 MG

600 DKG

700 DG

Open the doors for a large storage space!

Refrigerator 110 L as standard in the 550 MG, 600 DKG, 700 DG

## **CONVINCES**

with well thought-out details.

- **2. New exterior foil graphics.** These give the CaraSuite a new cool look.
- **3. Lifting bed as standard.** Simply fold it down and now additional sleeping places are created.
- **4. Safety net for the lifting bed.** Ensures safety, even for the very young.
- **5. Leather storage compartment.**Easily accessible storage space in a cool leather look.