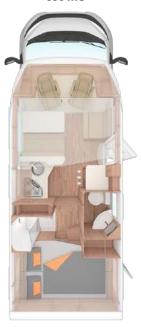

#### **Authentic all-rounder**

The CaraLoft convinces with plenty of storage space, well thought-out details and high driving dynamics, even on bumpy terrain. It is the ideal camper for those who like it compact but comfortable.

2-4 sleeping places

4 seats

4 layouts

**Total lenght:** 597 – 699 cm

Easy-Travel Box: all service connections combined in one central location

- **1.** Valves for fresh water tank
- 2. Valves for grey water tank
- **3.** Access to the frost monitor valve
- **4.** Protected power supply

## **Sleeping**

information at:

weinsberg.com/ caraloft

- 1. Storage spaces in the ceiling cupboard are easily accessible.
- 2. Accessible from the inside and outside - storage space under the bed.

The EvoPoreHRC mattress provides a healthy sleep as a standard feature.