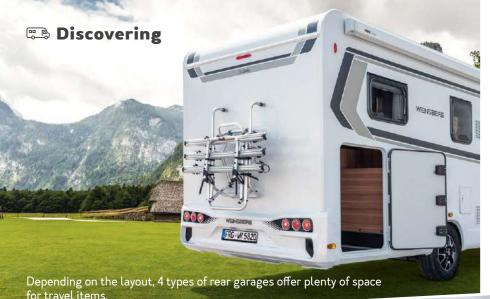

#### CONVINCES

with well thought-out details.

- 1. Spacious rear garage. Accessible through the outside flap and the living room.
- 2. Alcove. The Alcove is a real cuddling cave with an optional heating.
- 3. Rounded edges. The robust work surfaces surely don't edge.
- 4. Centrally located control panel. One glance is all it takes to check the water level, electronic power supply and heating.
- 5. Fresh and grey water tanks. The easy cleaning of the fresh and grey water tank is also possible from the inside of the vehicle.

- **6. Ergonomic handles.** The handles on the cupboards and drawers are truly hand-flattering.
- 7. Separate gas box. Isolated from the living area and with an own access.
- 8. Easy-Travel Box. All service connections combined in one central location