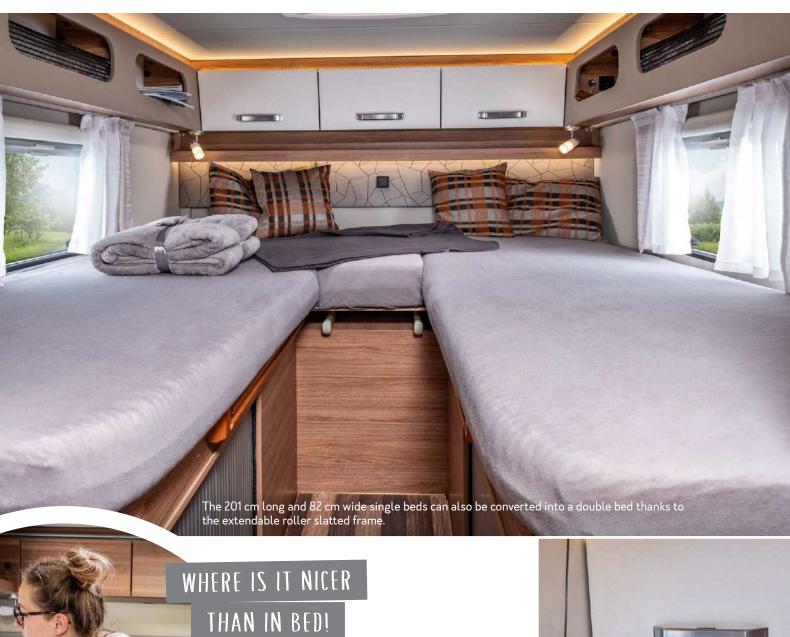

152 cm lying surface in layouts with a transverse

**bed.** The largest lying surface in the CUV range with ergonomic mattresses.

**Centrally located LED control unit.**Water level and electronic supply always in view.

2-5 sleeping places

4 seats

8 layouts

Total lenght: 541 - 636 cm

Straight and sophisticated design. Inside as well as outside.

Sun, beach and the sound of the sea... Today's plan is the ferry crossing to Sylt. While other passengers are waiting in their cars, we are comfortably lying in our transverse bed, checking our e-mails and having a short powernap. Honestly, our CaraBus is a real visual hit. It is really chic and even has aluminium rims - that verges on styling luxury!