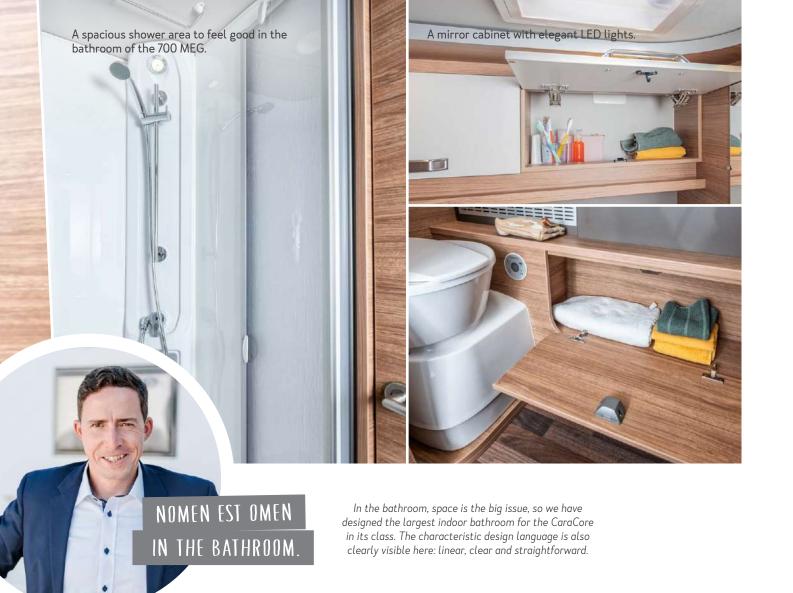

- **6. EasyTravel Box.** Here all important service connections are centrally combined in one place.
- **7. Electric step.** For comfortable access for the driver.
- 8. The largest bathroom in its class. Offers sufficient space for up to three people. (700 MEG)