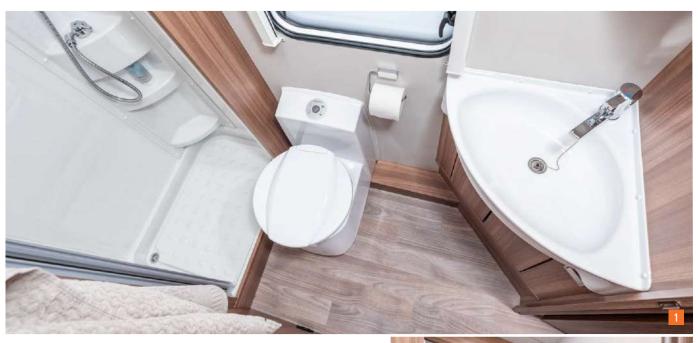

### °∆° Bathroom

Bathroom in the 650 MG / 700 ME / 700 MX

- **1.** Shower and toilet with washbasin are separated from each other so that the areas can be used by two people at the same time.
- **2.** The cover for the shower tray creates additional living space.
- **3.** Comfortable entrance thanks to the low shower tray entrance.
- **4.** The bathroom in the CaraSuite offers a practical mirror cabinet and many storage compartments.

**2.** Practical wall and ceiling mounts for the shower head are standard on board.

FOOLING AROUND: OK,

WETTING ME: NOPE

Everything's wet! That's what I get for sharing the bathroom with my brother. Next time I'll brush my teeth in the shower because there I can close the door. In the bathroom are many compartments and you can reach everything easily - so I'll grab my things and off I go...