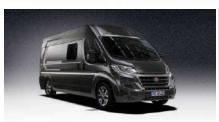

#### A speedy companion

Having agile driving dynamics on all roads is easy for the CaraCompact. Thanks to perfect organisation, clever details and flexible solutions, the interior of the CaraCompact offers exceptional space for everything you need for unique journeys.

2 sleeping places

4 soate

2 layouts

Total lenght: 675 cm

Automotive contours for optimal aerodynamics.

We take unpaved and narrow roads with ease and without thinking much. The CaraCompact is in a good position in the curves and we never get the feeling it might be a tight spot. We go on, always following our nose.