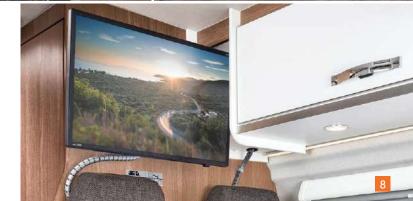

- **6. TV package 21.5".** With HD tuner and holder in the sleeping area to relax and unwind. Optionally also available with 24".
- **7. Easy-Travel Box.** All service connections combined in one central location
- **8. Unique room division.** Leads to sufficient space for the whole family.

That is also a statement: Standard lifting bed for additional travel comfort.

High-quality fabrics and a pleasant seating comfort contribute to the harmonious design concept.

Perfectly placed. The 24" LED screen in the optional TV package.