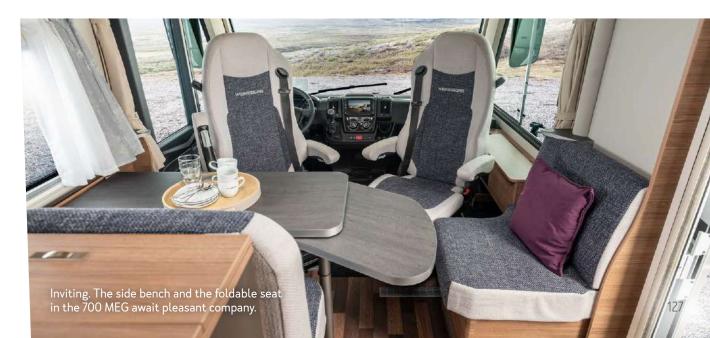

More information at:

weinsberg.com/ caracore

700 MEG / 650 MF

Magnificent trio.
Different kitchen concepts,
depending on the layout.

Plenty of space in the room with a lowered lifting bed.

Foldable. The textile wardrobe is optionally available.