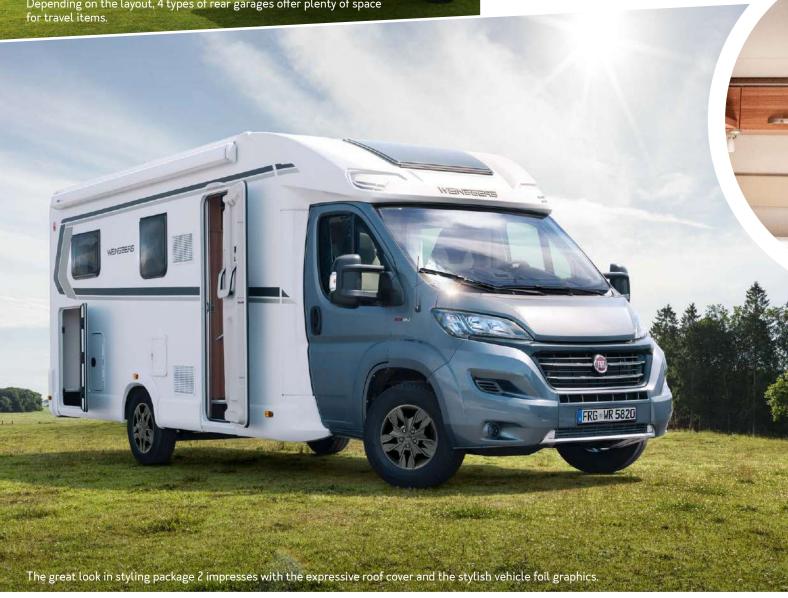

#### Pratical size

Its high box gives the CaraSuite a full 15 centimetres more vehicle height and headroom which makes the interior appear particularly generous. The standard lifting bed is safely stowed away during the day and lowered quickly in the evening to guarantee cosy sleeping comfort.

4-6 sleeping places

4 seats

4 layouts

Total lenght: 699 - 741 cm

2.5 m3 space. That's even enough for a bicycle.

information at:

weinsberg.com/ wohnmobil-kompetenz

#### Depending on the layout

up to 17 cupboards

up to compartments

- 1. High-quality processed panel under the lifting bed.
- 2. The lifiting bed has integrated LED spots.
- 3. The spacious ceiling cupboards offer plenty of storage space.