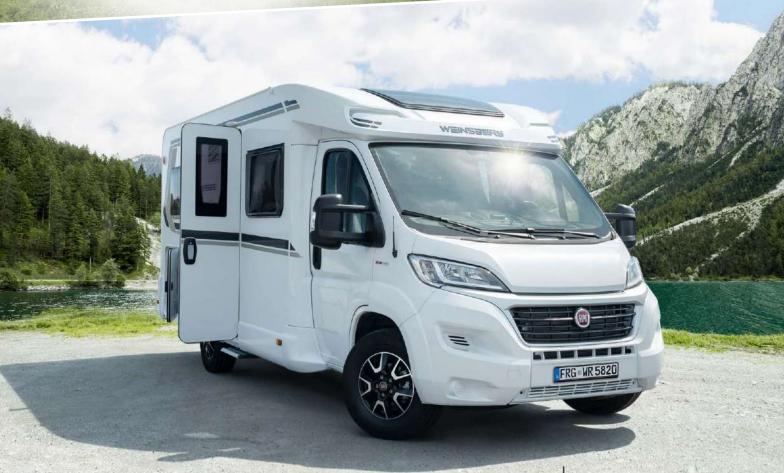

#### **Authentic all-rounder**

The CaraLoft convinces with plenty of storage space, well thought-out details and high driving dynamics, even on bumpy terrain. It is the ideal camper for those who like it compact but comfortable.

2-4 sleeping places

4 seats

4 layouts

**Total lenght:** 597 – 699 cm

Easy-Travel Box: all service connections combined in one central location

- **1.** Valves for fresh water tank
- 2. Valves for grey water tank
- **3.** Access to the frost monitor valve
- **4.** Protected power supply