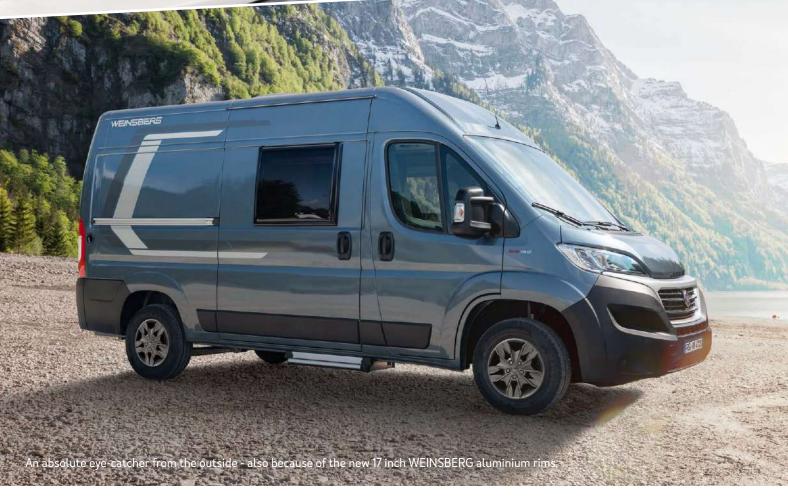

#### 12. Furniture decor Mali Acacia.

Modern casual style in the CaraTour.

- 13. ComfortSpa bathroom. The magnetic shower curtain is really practical.
- 14. Large rear volume. The rear has a loading volume of 935 litres. This leaves enough room for all your luggage. Only in the layouts 600 MQ I DQ.
- 15. Charging booster. Faster and more efficient charging of the body battery when the engine is running.

- **6. TV package 21.5".** With HD tuner and holder in the sleeping area to relax and unwind. Optionally also available with 24".
- **7. Easy-Travel Box.** All service connections combined in one central location
- **8. Unique room division.** Leads to sufficient space for the whole family.