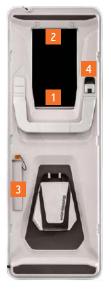

## **CONVINCES**

with well thought-out details.

- **7. USB charging socket.** For charging smartphones, tablets and the like.
- 8. Fabric covering. This creates a feel-good factor in the rear area.

- 1. Swivel washbasin. Can be positioned over the shower or toilet as required.
- 2. Body door COMFORT with automotive locking system and 2 foldable coat hooks.
- 3. Foldable worktop. Creates additional storage space.
- 4. Easily accessible controls elements for the Dometic ceramic cassette toilet with electric pump.
- 5. Stainless steel sink. Large enough to clean even deep pots inside.