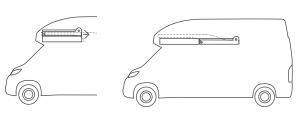

optionally control the gas supply. >> Page 140

control unit

With three different body lengths, everyone will find the right model.

540 MQ

--- 600 MQ / K / ME ---- 600 DQ

600 MQH

-- 630 ME ---- 630 MEG

Compact from the outside, the CaraBus is huge in terms of equipment and comfort. As a CUV, it is ready for every adventure, in narrow streets and crazy curves. Multifunctional elements make the small, big difference.