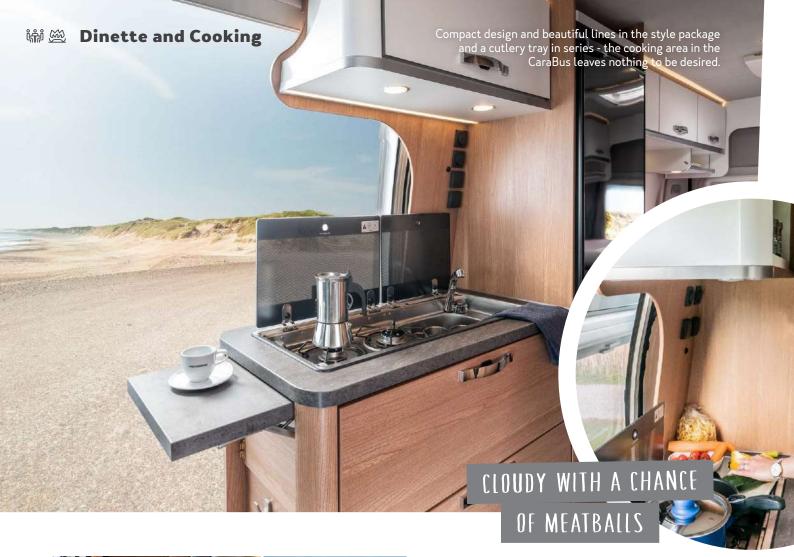

#### Class on all roads

Compact from the outside, the CaraBus is huge in terms of equipment and comfort. As a CUV, it is ready for every adventure, in narrow streets and crazy curves.

Multifunctional elements make the small, big difference.

More More information at:

weinsberg.com/

If necessary, the element inside the cupboard can be removed and makes room for the up to 24" LED TV (from the optional TV package).

Our homemade pasta is a hit. Compared to the hob at home, the water boils within a few minutes thanks to automatic ignition and gas stove in the CaraBus. The seating group with the foldable table is really super practical and spacious.

Space-saving built, spacious to fill. This kitchen block is wonderful!

Foldable and expandable.
The Comfort-Entry table for a
larger dining area without any
disturbing columns.

Turn around the original Fiat captainchair seats and enjoy your