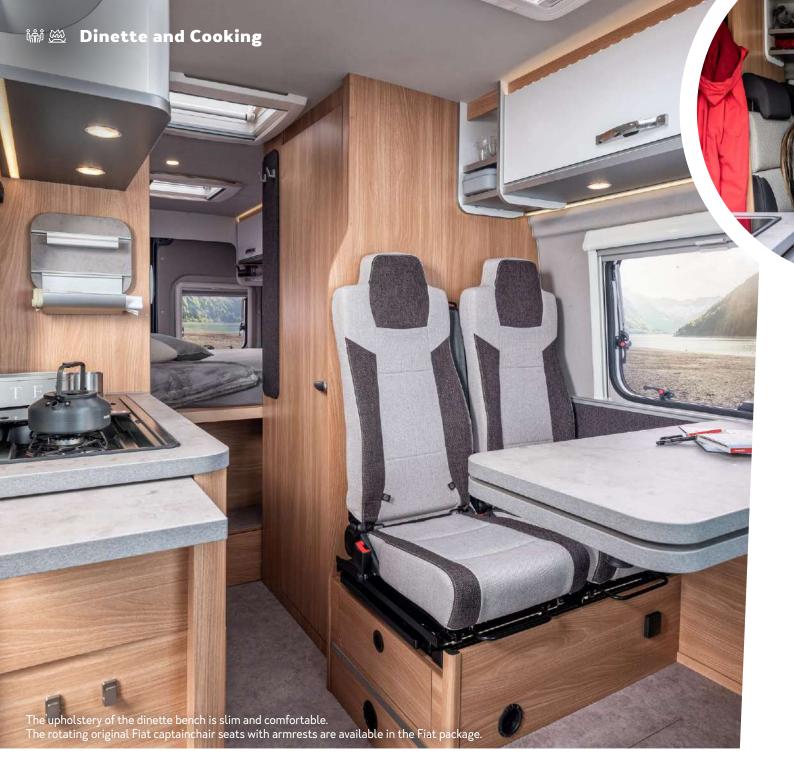

**Dinette bench.** The new seat cushions come with a comfort function and an increased seat depth.

Space-saving built, spacious to fill. This kitchen block is wonderful!

Foldable and expandable.
The Comfort-Entry table for a
larger dining area without any
disturbing columns.

Turn around the original Fiat captainchair seats and enjoy your

meal together (optionally available).

As we usually stay up late, our nights in the CaraBus are rather short but very pleasant. The transverse bed of the CaraBus 600 MQ is a perfect fit for us two. Christoph is not quite small but has enough space despite his 1.85 m. Our CaraBus is definitely a perfect retreat amid of a wonderful natural landscape!