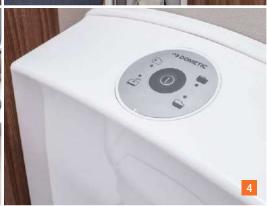

ALWAYS STAY FRESH

Bathroom in the 600 MEG

- **1.** Everything you need to freshen up in one room. With a practical shower wall.
- **2.** Dometic ceramic casette toilet with an electric pump for optimum seating comfort.
- **3.** The halogen lighting fits neatly into the design.
- **4.** The space-saving washbasin can be moved back and forth as required.