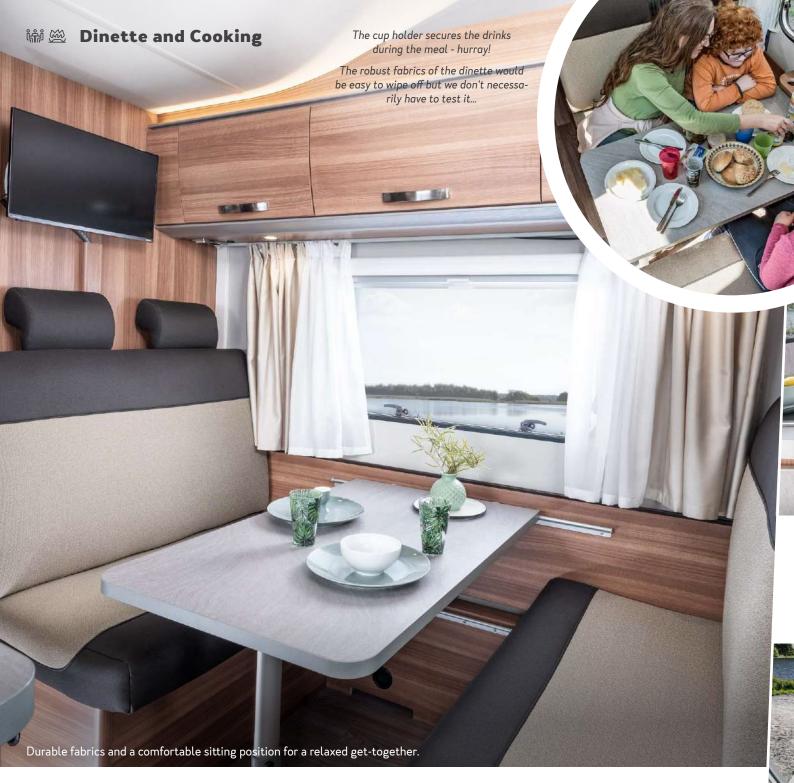

**Dinette bench.** The new seat cushions come with a comfort function and an increased seat depth.

At the large table in the cosy dinette it is easy to nibble. In addition to sufficient cake and coffee, we also enjoy the cosy atmosphere by candlelight. Our loyal travel companion, the cactus, can also take a seat.