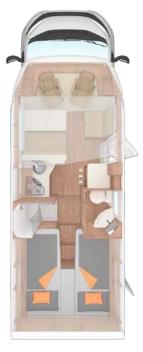

#### Pratical size

Its high box gives the CaraSuite a full 15 centimetres more vehicle height and headroom which makes the interior appear particularly generous. The standard lifting bed is safely stowed away during the day and lowered quickly in the evening to guarantee cosy sleeping comfort.

#### Depending on the layout

up to 17 cupboards

up to compartments

- 1. High-quality processed panel under the lifting bed.
- 2. The lifiting bed has integrated LED spots.
- 3. The spacious ceiling cupboards offer plenty of storage space.

600 MF

700 ME

700 MX

French Bed with additional storage space in the 650 MF.

Piazza del CaraSuite: unique room width between kitchen block and refrigerator.

The longitudinal bench provides space for up to 6 people in the dinette.