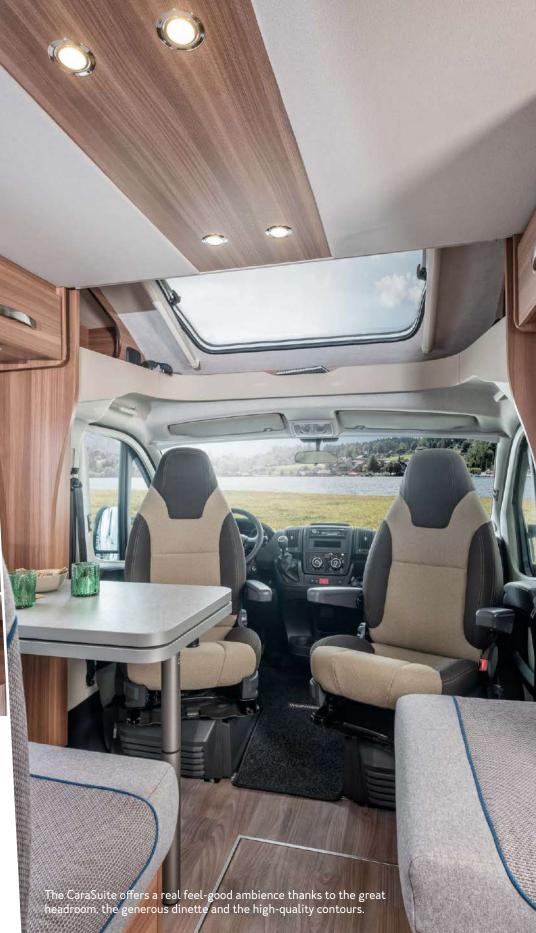

#### **Pratical size**

Its high box gives the CaraSuite a full 15 centimetres more vehicle height and headroom which makes the interior appear particularly generous. The standard lifting bed is safely stowed away during the day and lowered quickly in the evening to guarantee cosy sleeping comfort.

#### Pratical size

Its high box gives the CaraSuite a full 15 centimetres more vehicle height and headroom which makes the interior appear particularly generous. The standard lifting bed is safely stowed away during the day and lowered quickly in the evening to guarantee cosy sleeping comfort.