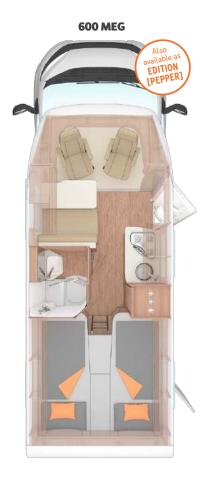

optionally control the gas supply. >> Page 140

control unit

With three different body lengths, everyone will find the right model.

540 MQ

--- 600 MQ / K / ME ---- 600 DQ

600 MQH

-- 630 ME ---- 630 MEG

Compact from the outside, the CaraBus is huge in terms of equipment and comfort. As a CUV, it is ready for every adventure, in narrow streets and crazy curves. Multifunctional elements make the small, big difference.

2-5 sleeping places

4 seats

8 layouts

Total lenght: 541 - 636 cm

Straight and sophisticated design. Inside as well as outside.

Sun, beach and the sound of the sea... Today's plan is the ferry crossing to Sylt. While other passengers are waiting in their cars, we are comfortably lying in our transverse bed, checking our e-mails and having a short powernap. Honestly, our CaraBus is a real visual hit. It is really chic and even has aluminium rims - that verges on styling luxury!