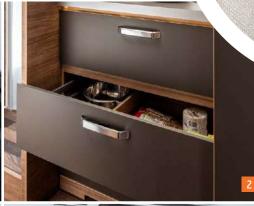

**Dinette bench.** The new seat cushions come with a comfort function and an increased seat depth.