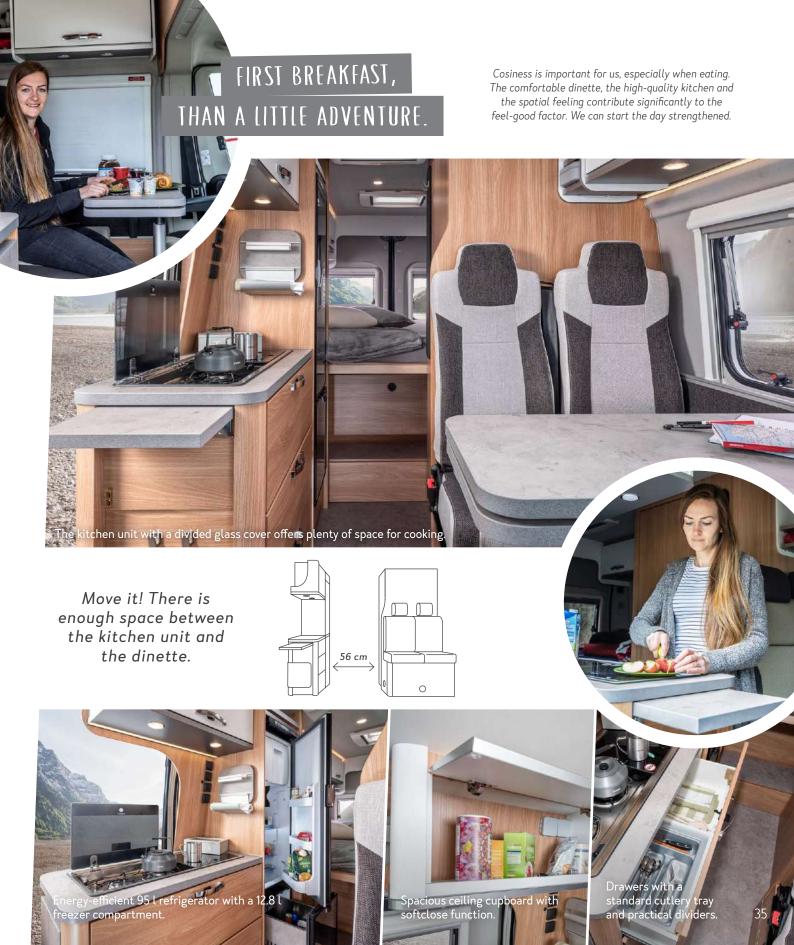

### **CONVINCES**

with well thought-out details.

- 1. Kitchen unit.
- Rounded edges for the X factor.
- 2. The largest lying surface in its class. The width of 152cm offers enough space to feel good. Only in the layouts 600 MQ / MQH / DQ
- **3. Softclose function.** For a high comfort in all ceiling cupboards.
- **4. Furniture decor Effect Elm.** Classic fresh look in the CaraBus.
- **5. Tempered platform.** Provides ambient lighting and warm feet.

- **6. Adjustable seat position.** Whether travel or sitting position, comfort is not a problem.
- **7. 105 l fresh water tank.** Slim construction directly above the wheelhouse leaving additional storage space.
- **8. TV package 21".** With a complete antenna system by Oyster for exciting TV evenings.

- 9. Cocoon effect. Fabric covering on the side walls.
- 10. Comfort-Entry table. Free access without a disturbing column.
- 11. Integrative head-up display.

All information in the field of vision so that your eyes remain on the road.