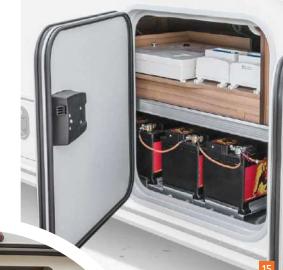

2-4 sleeping places

4 seats

4 layouts

**Total lenght:** 597 – 699 cm

Easy-Travel Box: all service connections combined in one central location

- **1.** Valves for fresh water tank
- 2. Valves for grey water tank
- **3.** Access to the frost monitor valve
- **4.** Protected power supply