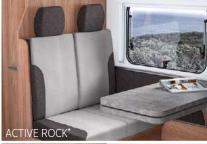

## **TAILORED**

to your requirements.

650 MF

650 MG

700 ME

Upholstery fabrics

\* Available at extra cost

Great option: foldable bed in the alcove for even more space.