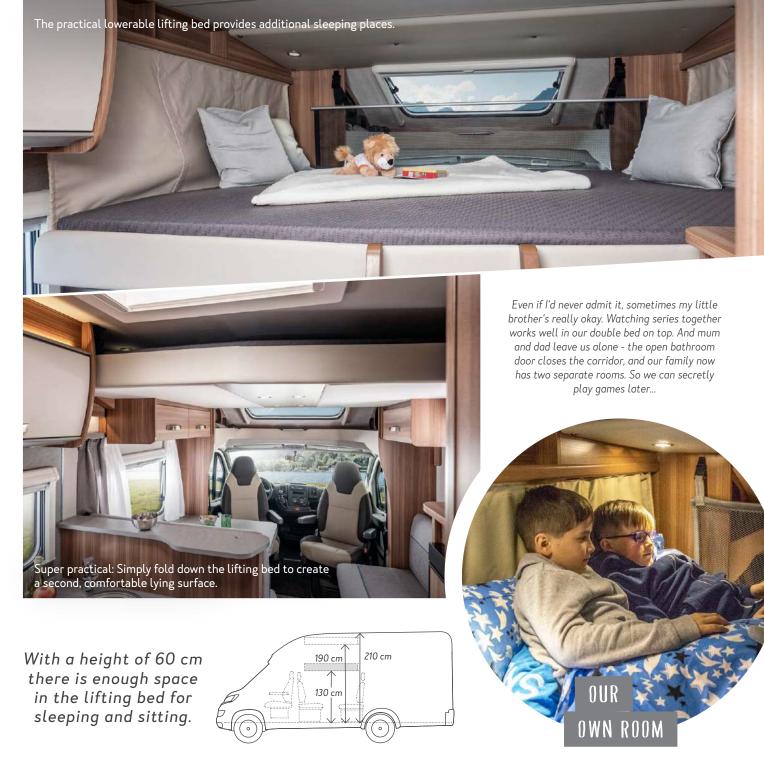

#### **Pratical size**

Its high box gives the CaraSuite a full 15 centimetres more vehicle height and headroom which makes the interior appear particularly generous. The standard lifting bed is safely stowed away during the day and lowered quickly in the evening to guarantee cosy sleeping comfort.

#### Depending on the layout

up to 17 cupboards

up to compartments

- 1. High-quality processed panel under the lifting bed.
- 2. The lifiting bed has integrated LED spots.
- 3. The spacious ceiling cupboards offer plenty of storage space.

# FINALLY EVERYTHING IMPORTANT ON

In the CaraSuite I was allowed to take all the toys with me without being told "There's no more space for that in your suitcase!" which is great. My Lego Boost robot can drive the complete lenght of the bed and there are no annoying gaps where it gets stuck. Even Peter is allowed to drive his racing car in between but only if he doesn't disturb my robot.