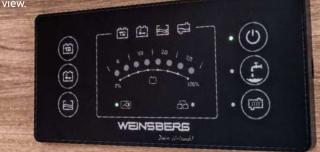

152 cm lying surface in layouts with a transverse

**bed.** The largest lying surface in the CUV range with ergonomic mattresses.

**Centrally located LED control unit.**Water level and electronic supply always in view.

# **Centrally located LED control unit.** Water level and electronic supply always in view.

#### Truma-iNet system.

Simply regulate the heating via app from anywhere or optionally control the gas supply. "Page 140"

#### CONVINCES

with well thought-out details.

- 1. Spacious rear garage. Accessible through the outside flap and the living room.
- 2. Alcove. The Alcove is a real cuddling cave with an optional heating.
- 3. Rounded edges. The robust work surfaces surely don't edge.
- 4. Centrally located control panel. One glance is all it takes to check the water level, electronic power supply and heating.
- 5. Fresh and grey water tanks. The easy cleaning of the fresh and grey water tank is also possible from the inside of the vehicle.