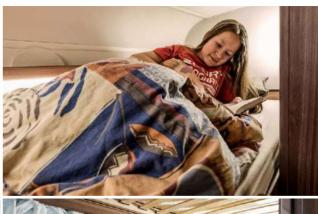

Resting separately in the bunk bed of the 600 DKG instead of next to each other.

Flexible to large: each layout has its own dinette.

550 MG

600 DKG

700 DG

Open the doors for a large storage space!

Refrigerator 110 L as standard in the 550 MG, 600 DKG, 700 DG

## **CONVINCES**

with well thought-out details.

- **2. New exterior foil graphics.** These give the CaraSuite a new cool look.
- **3. Lifting bed as standard.** Simply fold it down and now additional sleeping places are created.
- **4. Safety net for the lifting bed.** Ensures safety, even for the very young.
- **5. Leather storage compartment.**Easily accessible storage space in a cool leather look.