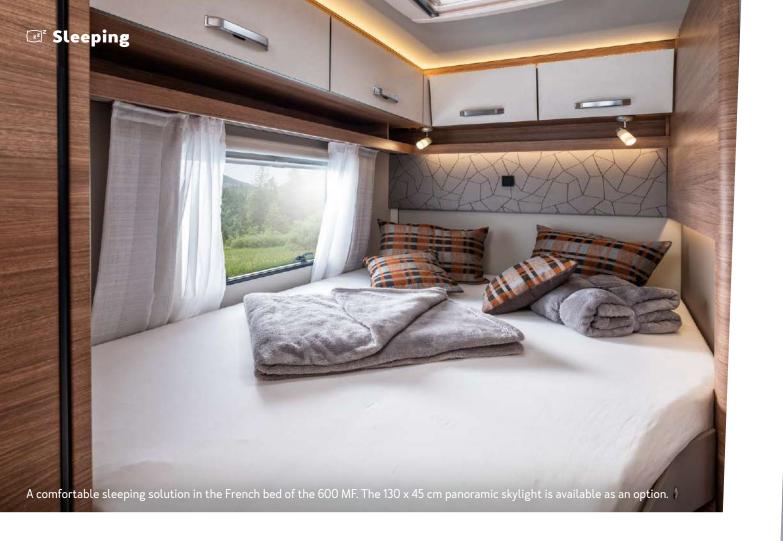

600 MF

700 ME

700 MX

French Bed with additional storage space in the 650 MF.

Piazza del CaraSuite: unique room width between kitchen block and refrigerator.

The longitudinal bench provides space for up to 6 people in the dinette.