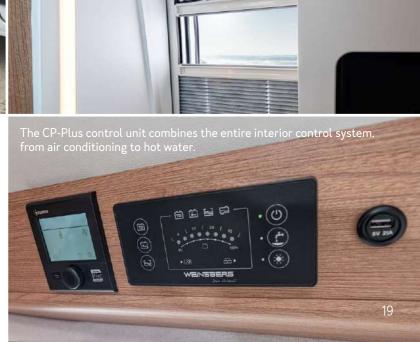

# **Centrally located LED control unit.** Water level and electronic supply always in view.

#### Truma-iNet system.

Simply regulate the heating via app from anywhere or optionally control the gas supply. "Page 140"

152 cm lying surface in layouts with a transverse

**bed.** The largest lying surface in the CUV range with ergonomic mattresses.

**Centrally located LED control unit.**Water level and electronic supply always in view.

optionally control the gas supply. >> Page 140

control unit

With three different body lengths, everyone will find the right model.

540 MQ

--- 600 MQ / K / ME ---- 600 DQ

600 MQH

-- 630 ME ---- 630 MEG

Compact from the outside, the CaraBus is huge in terms of equipment and comfort. As a CUV, it is ready for every adventure, in narrow streets and crazy curves. Multifunctional elements make the small, big difference.