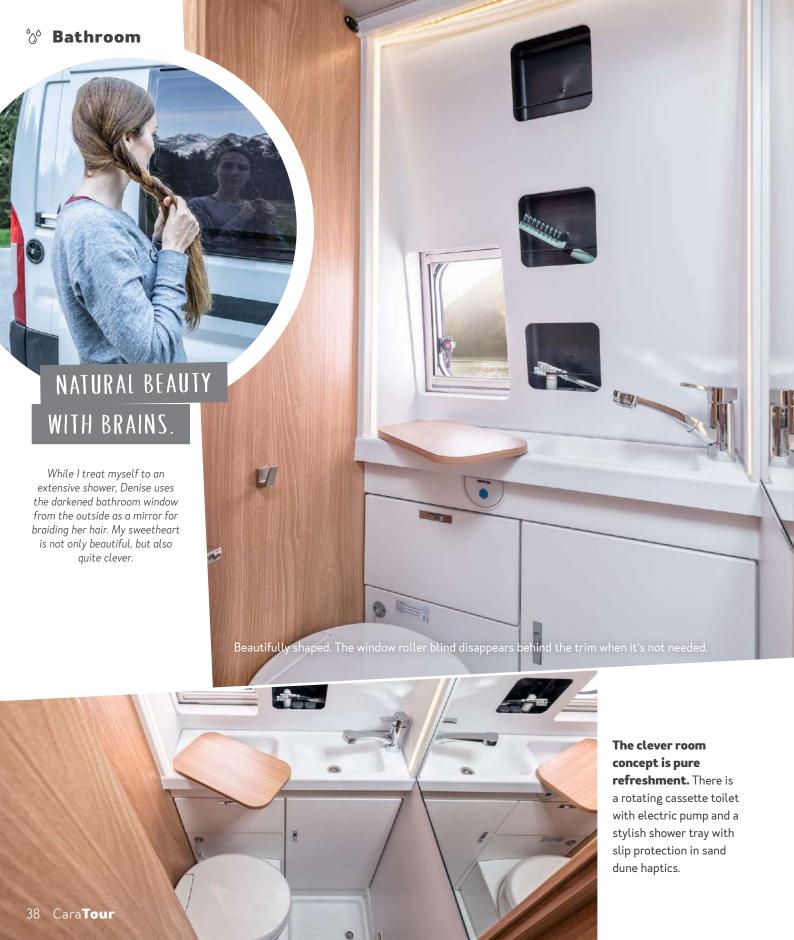

The dinette quickly becomes a bed. Bad rhyme, ingenious function.

- **1.** A clever detail: easily accessible foldable compartment for toilet paper.
- **2.** Compartments integrated into the wall create a modern design.
- **3.** Easy to clean and with rouded edges: the room-wide washbasin.
- **4.** Splashy. The tap can also be used as an outside shower via the optionally available window.

Well thought-out equipment details as well as the large panoramic window complete the outcome.

Transverse double bunk bed

Transverse double bed

Longitudinal single bed

Easy-Slide bed

- **1.** Compartments integrated into the wall are an eye-catcher and offer practical storage space.
- **2.** The LED rail as an optical and functional highlight is optionally available in the voltage package.
- **3.** The low shower tray entrance brings high comfort and more safety into the wet area.
- **4.** Smart function: a magnetic shower curtain for increased mobility in the bathroom.