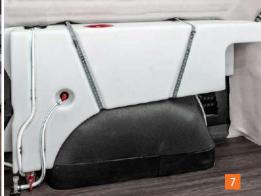

2-4 sleeping places

4 seats

4 layouts

**Total lenght:** 597 – 699 cm

Easy-Travel Box: all service connections combined in one central location

- **1.** Valves for fresh water tank
- 2. Valves for grey water tank
- **3.** Access to the frost monitor valve
- **4.** Protected power supply