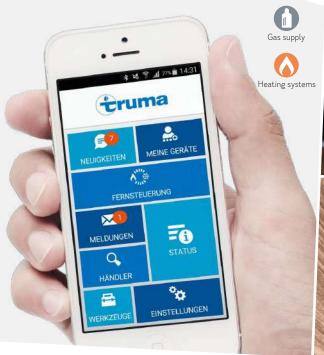

# Truma-iNet system: heating and gas supply control via app\*

The practical Truma iNet system including Truma app allows you to control and monitor the heating and air conditioning in your mobile home from anywhere. How much gas is still on board? The digital gas level meter lets you know on your smartphone or tablet.