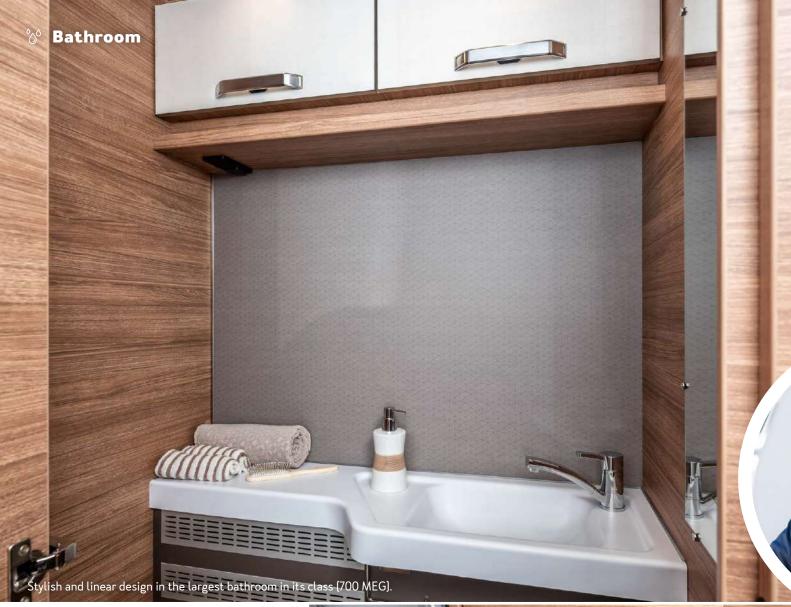

### °∆° Bathroom

Bathroom in the 650 MG / 700 ME / 700 MX

- **1.** Shower and toilet with washbasin are separated from each other so that the areas can be used by two people at the same time.
- **2.** The cover for the shower tray creates additional living space.
- **3.** Comfortable entrance thanks to the low shower tray entrance.
- **4.** The bathroom in the CaraSuite offers a practical mirror cabinet and many storage compartments.

**2.** Practical wall and ceiling mounts for the shower head are standard on board.

FOOLING AROUND: OK,

WETTING ME: NOPE

Everything's wet! That's what I get for sharing the bathroom with my brother. Next time I'll brush my teeth in the shower because there I can close the door. In the bathroom are many compartments and you can reach everything easily - so I'll grab my things and off I go...