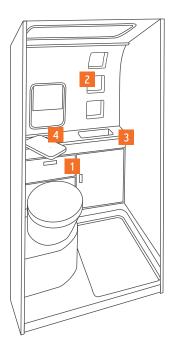

Well thought-out equipment details as well as the large panoramic window complete the outcome.

Transverse double bunk bed

Transverse double bed

Longitudinal single bed

Easy-Slide bed

- **1.** Compartments integrated into the wall are an eye-catcher and offer practical storage space.
- **2.** The LED rail as an optical and functional highlight is optionally available in the voltage package.
- **3.** The low shower tray entrance brings high comfort and more safety into the wet area.
- **4.** Smart function: a magnetic shower curtain for increased mobility in the bathroom.