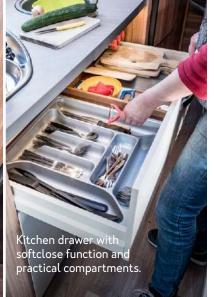

### **CONVINCES**

with well thought-out details.

- 1. Kitchen unit.
- Rounded edges for the X factor.
- 2. The largest lying surface in its class. The width of 152cm offers enough space to feel good. Only in the layouts 600 MQ / MQH / DQ
- **3. Softclose function.** For a high comfort in all ceiling cupboards.
- **4. Furniture decor Effect Elm.** Classic fresh look in the CaraBus.
- **5. Tempered platform.** Provides ambient lighting and warm feet.