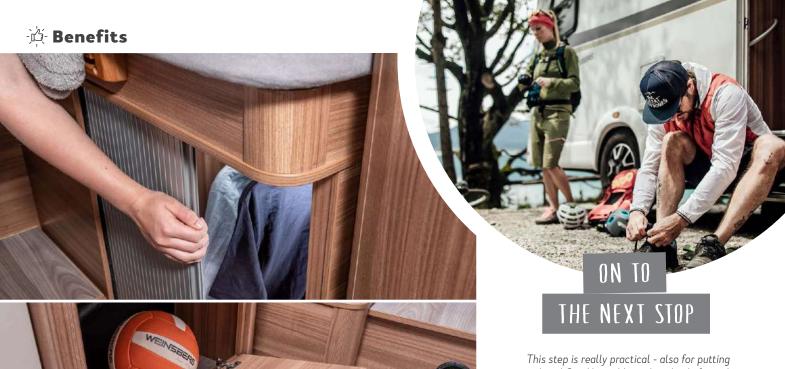

#### CONVINCES

with well thought-out details.

- 1. Spacious rear garage. Accessible through the outside flap and the living room.
- 2. Alcove. The Alcove is a real cuddling cave with an optional heating.
- 3. Rounded edges. The robust work surfaces surely don't edge.
- 4. Centrally located control panel. One glance is all it takes to check the water level, electronic power supply and heating.
- 5. Fresh and grey water tanks. The easy cleaning of the fresh and grey water tank is also possible from the inside of the vehicle.

- **6. Ergonomic handles.** The handles on the cupboards and drawers are truly hand-flattering.
- 7. Separate gas box. Isolated from the living area and with an own access.
- 8. Easy-Travel Box. All service connections combined in one central location