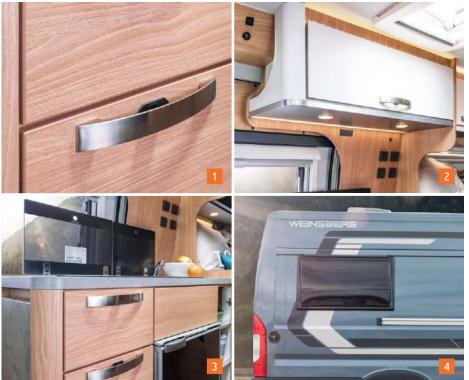

#### Perfect workmanship.

Precise dowelling technology provides for a particularly stable furniture construction.

**Full metal handles with a tilt lock.** Clear contours and absolutely durable.

#### USB charging socket.

A practical charging station for smartphone, camera etc.

# **Centrally located LED control unit.** Water level and electronic supply always in view.