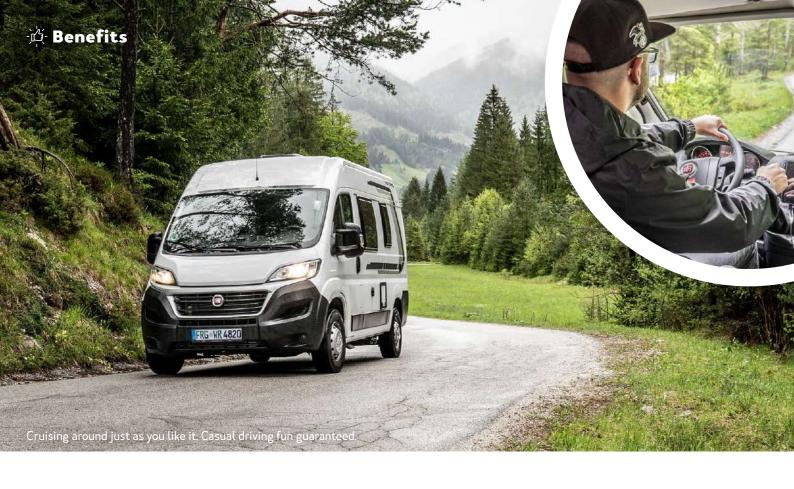

### **Benefits**

Durable full LED reversing lights with WEINSBERG logo for good visibility and safety.