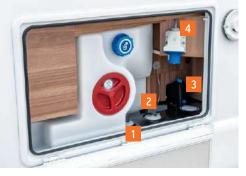

2-4 sleeping places

4 seats

4 layouts

**Total lenght:** 597 – 699 cm

Easy-Travel Box: all service connections combined in one central location

- **1.** Valves for fresh water tank
- 2. Valves for grey water tank
- **3.** Access to the frost monitor valve
- **4.** Protected power supply