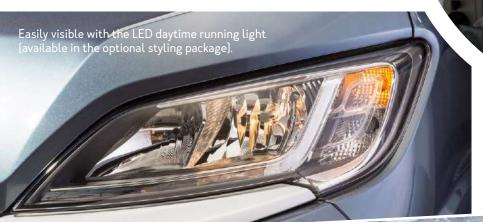

#### THE NEW WEINSBERG ALU RIMS.

In exclusive WEINSBERG design.

- **1. Anthracite painted 17" aluminium rims** incl. tyres in exclusive WEINSBERG design [235/60R17]
- **2. Matt black front-polished 17" alu rims** incl. Tyres in exclusive WEINSBERG design [235/60R17]