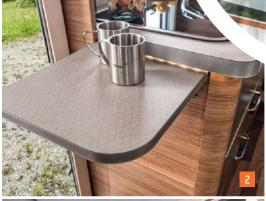

Space-saving built, spacious to fill. This kitchen block is wonderful!

Foldable and expandable.
The Comfort-Entry table for a
larger dining area without any
disturbing columns.

Turn around the original Fiat captainchair seats and enjoy your

meal together (optionally available).

As we usually stay up late, our nights in the CaraBus are rather short but very pleasant. The transverse bed of the CaraBus 600 MQ is a perfect fit for us two. Christoph is not quite small but has enough space despite his 1.85 m. Our CaraBus is definitely a perfect retreat amid of a wonderful natural landscape!