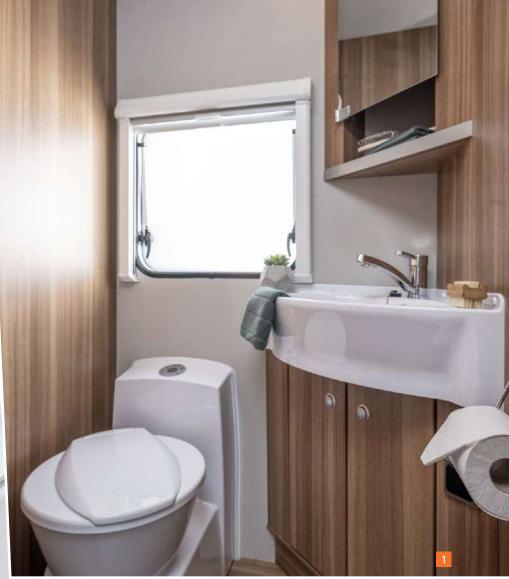

#### **Bathroom**

**1.** Well thought-out bathroom concept in the 600 MF. Toilet and shower are separated from the washbasin.

**2.** Toilet and shower can be separated by a shower wall.

Being in the middle of nature just makes you feel good. Being able to take a shower in the evening is just as pleasant. Since I always like to be prepared for all eventualities, I love the many storage compartments in the bathroom. From insect sting gel to nail polish remover to three different sun creams, everything finds its own place.

ALWAYS STAY FRESH

Bathroom in the 600 MEG

- **1.** Everything you need to freshen up in one room. With a practical shower wall.
- **2.** Dometic ceramic casette toilet with an electric pump for optimum seating comfort.
- **3.** The halogen lighting fits neatly into the design.
- **4.** The space-saving washbasin can be moved back and forth as required.