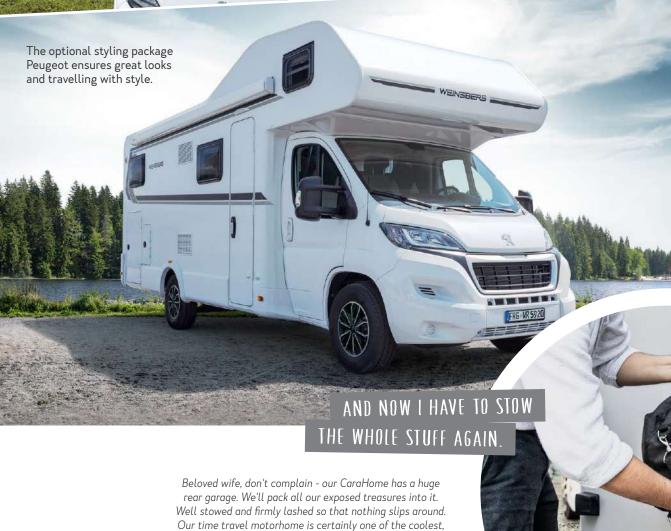

#### CONVINCES

with well thought-out details.

- 1. Spacious rear garage. Accessible through the outside flap and the living room.
- 2. Alcove. The Alcove is a real cuddling cave with an optional heating.
- 3. Rounded edges. The robust work surfaces surely don't edge.
- 4. Centrally located control panel. One glance is all it takes to check the water level, electronic power supply and heating.
- 5. Fresh and grey water tanks. The easy cleaning of the fresh and grey water tank is also possible from the inside of the vehicle.

- **6. Ergonomic handles.** The handles on the cupboards and drawers are truly hand-flattering.
- 7. Separate gas box. Isolated from the living area and with an own access.
- 8. Easy-Travel Box. All service connections combined in one central location