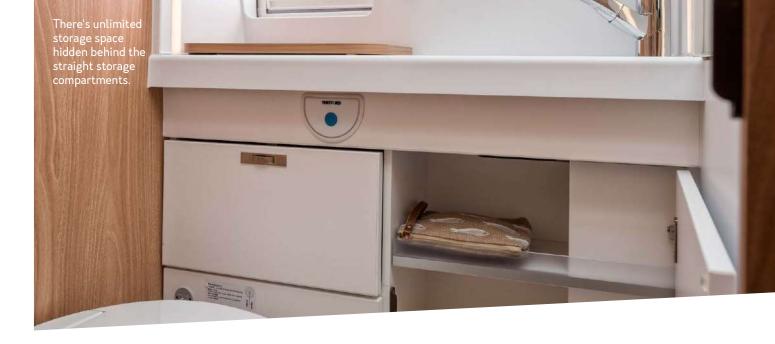

The dinette quickly becomes a bed. Bad rhyme, ingenious function.

- **1.** A clever detail: easily accessible foldable compartment for toilet paper.
- **2.** Compartments integrated into the wall create a modern design.
- **3.** Easy to clean and with rouded edges: the room-wide washbasin.
- **4.** Splashy. The tap can also be used as an outside shower via the optionally available window.