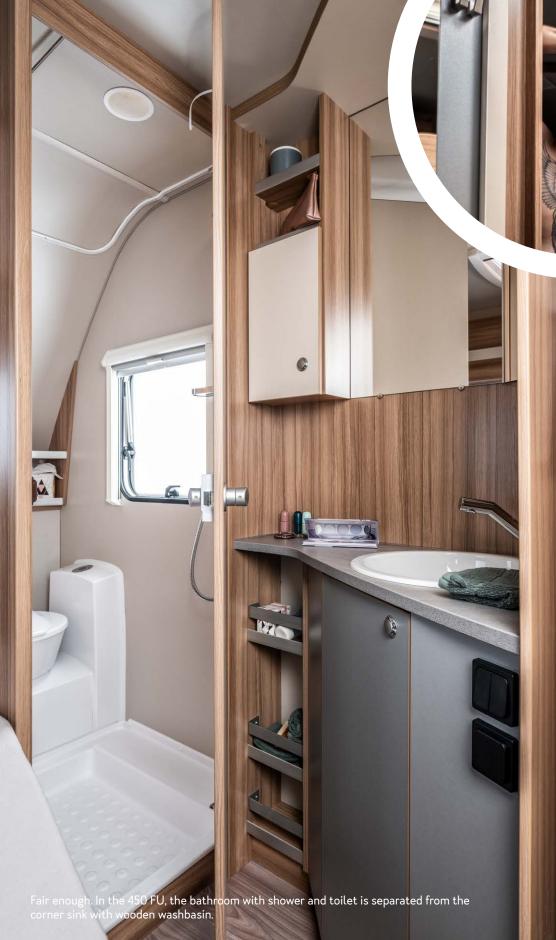

500 QDK - bunk bed with 2 bunks.

Sitting or lying down? Mainly comfortable!

Transverse double bed in 500 QDK layout.

U-shaped seating group

Bathroom in the 450 FU

**1.** Optionally available shower extension.

**2.** As standard: Dometic ceramic cassette toilet