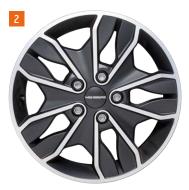

## THE NEW WEINSBERG ALU RIMS

in exclusive WEINSBERG design

ANTHRACITE PAINTED

MATT BLACK FRONT-POLISHED

1. Anthracite painted 17" aluminium rims incl. tyres in exclusive WEINSBERG design [235/60R17]

2. Matt black front-polished 17" alu rims incl. tyres in exclusive WEINSBERG design (235/60R17)