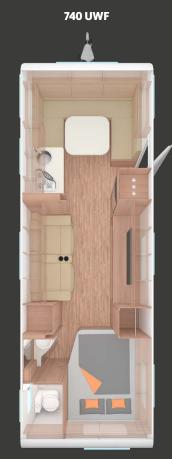

### 740 UDF I UWF

Relaxed comfort in the 740 UWF: double sofa, sideboard with integrated 49" Smart TV and an electric fireplace.

Four-season competence thanks to well thought-out details.

1.10

No cold feet - thanks to ALDE hot water underfloor heating, hot water heating and ventilated shoe storage compartment.

The fabric cover of the dinette is durable and easy to clean.

740 UDF: plenty of space for the whole family and if needed the dinette can be converted into an additional b

9

Both layouts are equipped with a spacious U-shaped seating group which offers plenty of storage space for the whole family.

**E**<sup>z</sup> Sleeping

10 40

The 740 UDF is equipped with a bunk bed.

In our spacious winter residence everyone has his favourite place. Alpha dreams of the next trip, I dream of a warm shower. Making these dreams come true is easy with the CaraOne [ICE]! And Designation