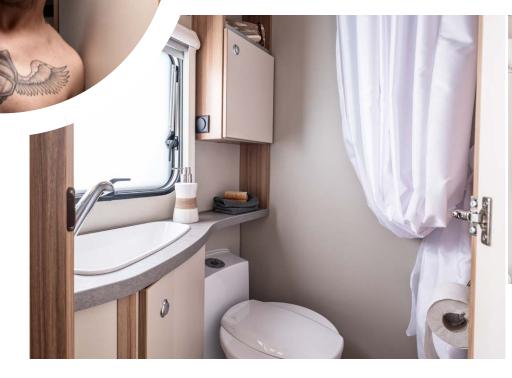

500 QDK - bunk bed with 2 bunks.

Sitting or lying down? Mainly comfortable!

Transverse double bed in 500 QDK layout.

U-shaped seating group

Bathroom in the 450 FU

**1.** Optionally available shower extension.

**2.** As standard: Dometic ceramic cassette toilet