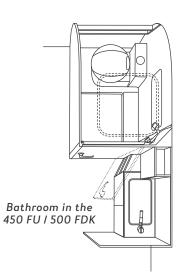

## PURE BATHROOM LUXUS. FRESHEN UP LIKE A STAR.

he time is

A fine dinner in a chic restaurant belongs to the family tradition. In the spacious bathroom my graces and I have everything we need to freshen up accordingly.

Spacious, modern bathroom with many storage compartments in the 480 QDK.

Functional and well thought-out - our bathroom concept.

Bathroom in the 400 LK I 480 EU I 480 QDK I 550 UK

**1.** Practical shower curtain that does not stick to the body thanks to intelligent technology.

**2.** Dometic ceramic cassette toilet

**3.** Washbasin in rectangular design