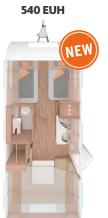

420 QD

480 EU 500 FDK - 480 QDK

----- 540 EUH

550 UK

| [ |   |   | 0 0 |
|---|---|---|-----|
| F |   |   |     |
|   | 0 | 0 |     |
|   |   | ] |     |
|   |   | 0 |     |
|   |   |   |     |

550 QDK

Each to their own. Every layout has its own kitchen.

ht: The itchen PUH e and a ew.

540 EUH: Comfortable single beds with best sleeping comfort thanks to EvoPore HRC mattresses in series.

With an interior height of 2.09 m, all layouts with lifting bed offer an additional 13 cm standing height!