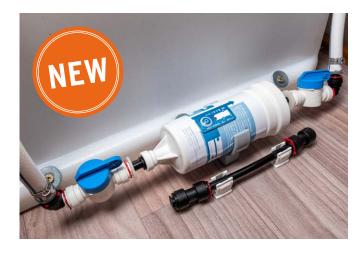

#### Water filter system "BWT - BESTCAMP"

Handy water filters with ultrafiltration membrane which leaves nothing to be desired in terms of hygiene. Removes microorganisms from the water very effectively. The BWT bestcamp can be used to produce chemically-free, hygienically perfect water. BWT bestcamp high-performance filter systems for caravans from WEINSBERG are available worldwide at authorised partners. Because only the regular replacement of the filter systems every 6 months guarantees the highest water quality and a safe water supply.

An 8 mm "John Guest" plug connection ensures particularly simple, tool-free installation - with water supply even without a replacement filter.