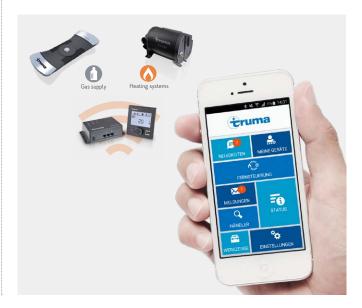

#### Truma-iNet system.

Simply regulate the heating via app from anywhere or optionally control the gas supply *Page 60* 

#### **Truma-iNet system:** heating and gas supply control via app<sup>\*</sup>

The practical Truma iNet system including Truma app allows you to control and monitor the heating and air conditioning in your mobile home from anywhere. How much gas is still on board? The digital gas level meter lets you know on your smartphone or tablet.