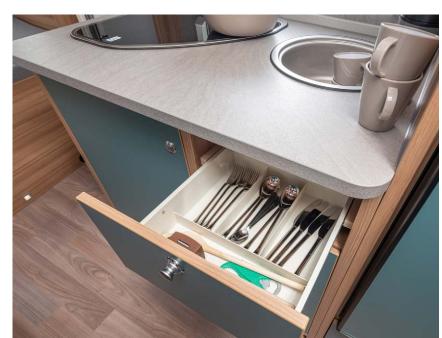

Vo.H

Refrigerator 106 litres as standard in the 390 QD, 400 LK, 450 FU Fridge 142 litres (incl. AES) as standard in the 500 QDK

C

P

50 Cara**Two** 

Three arguments for the kitchen: 3-flame cooker, soft close drawer and plenty of storage space.