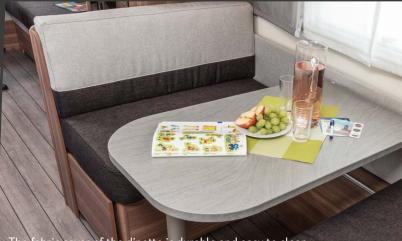

More information at:

weinsberg.com/caraone

Generous space situation in the 480 QDK. The dinette can also be used as a sleeping area with a length of 183 cm.

Table away, mattress up!

C

480 QDK: The homogeneous furniture transitions create a strong design language. In combination with the WEINSBERG-exclusive furniture handle, a high-quality ambience is created.