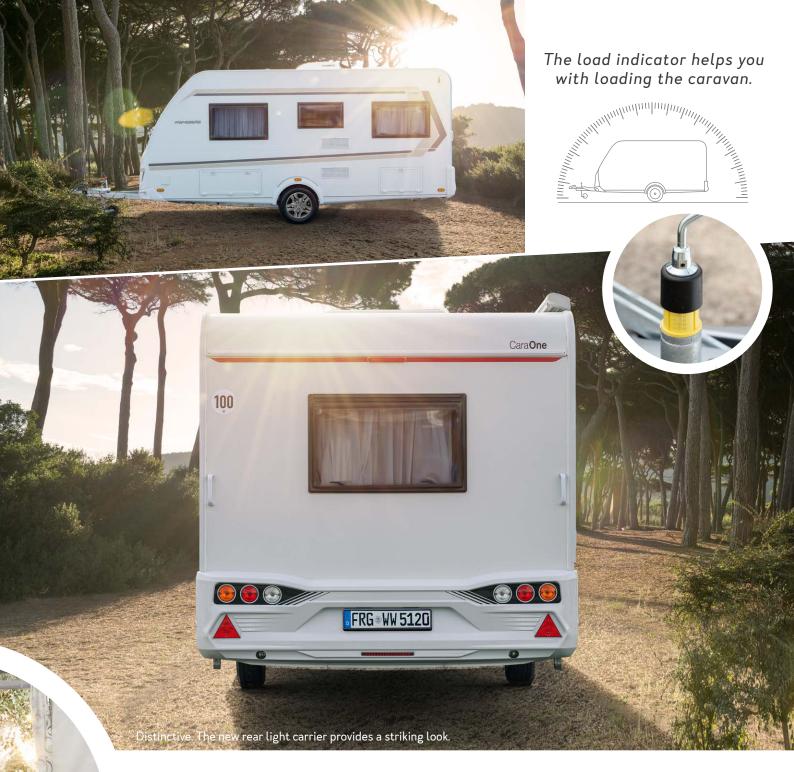

AL-KO chassis with trailing arm axle (as standard)

Panoramic window for beautiful views up to the sky in the 390 PUH

More information at:

٥i

weinsberg.com/ wohnwagen-kompetenz The stylish rear lights are a real eye-catcher.

The U-shaped seating group in the 450 FU is not only a visual eye-catcher - it also offers enough space for the whole family and can be converted into a double bed in no time at all.