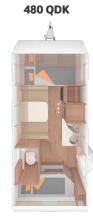

More information at:

weinsberg.com/caraone

Generous space situation in the 480 QDK. The dinette can also be used as a sleeping area with a length of 183 cm.

Table away, mattress up!

C

480 QDK: The homogeneous furniture transitions create a strong design language. In combination with the WEINSBERG-exclusive furniture handle, a high-quality ambience is created.

420 QD

480 EU 500 FDK - 480 QDK

----- 540 EUH

550 UK

| [ |   |   | 0 0 |
|---|---|---|-----|
| F |   |   |     |
|   | 0 | 0 |     |
|   |   | ] |     |
|   |   | 0 |     |
|   |   |   |     |

550 QDK

Each to their own. Every layout has its own kitchen.

#### Comfortable double bed in the 480 QDK

double bed

bunk bed

Triple bunk bed

French bed Longitudinal single beds

Lifting bed

optionally also available with 3 bunks.

Versatile - our bed variants are fantastic!

Room for the whole family: The bunk bed in the 480 QDK is