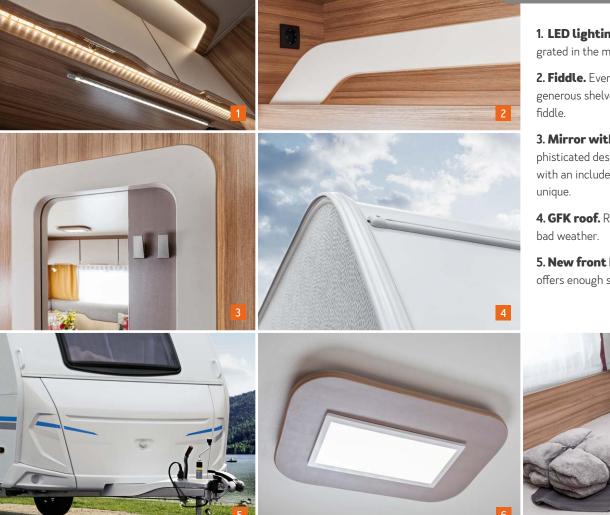

## LOADING IS THE EASIEST PART OF THE EXERCISE

**1. LED lighting.** Efficient LED lighting, integrated in the modern kitchen canopy.

**2. Fiddle.** Everything ready to hand in the generous shelves with a stable, elegant fiddle.

**3. Mirror with a hook.** Well-rounded! Sophisticated design features such as the mirror with an included hook make the CaraTwo unique.

**4. GFK roof.** Robust and resistant, even in bad weather.

**5. New front box.** The optimized front box offers enough space for up to two gas bottles.

**6. Flooded with light.** Comfortable due to the pleasant lighting.

**7. Cushions.** The decorative and sleeping cushions serve only one purpose. To switch off and relax.

**8. AL-KO chassis with longitudinal axis.** For optimum stability and safety even on bumpy surfaces.