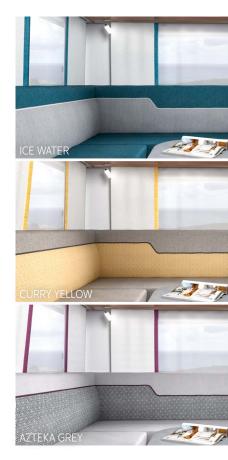

## Unique and in love with design

The styling caravan with different ingenious colour concepts.

CI

Reduced and elegant in 3 colour concepts: CURRY YELLOW, ICE WATER and ATZEKA GREY.

French bed and CURRY YELLOW look in the 450 FU.

The wall panel is particularly well accentuated by the lighting.

-

More information at: 

weinsberg.com/ caratwo-interieur