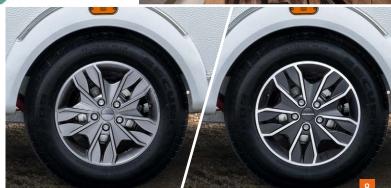

## THE NEW WEINSBERG ALU RIMS

in exclusive WEINSBERG design

ANTHRACITE PAINTED

MATT BLACK FRONT-POLISHED

1. Anthracite painted 17" aluminium rims incl. tyres in exclusive WEINSBERG design [235/60R17]

2. Matt black front-polished 17" alu rims incl. tyres in exclusive WEINSBERG design (235/60R17)