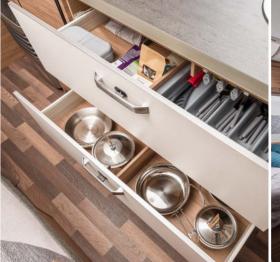

Vo.H

Refrigerator 106 litres as standard in the 390 QD, 400 LK, 450 FU Fridge 142 litres (incl. AES) as standard in the 500 QDK

C

P

50 Cara**Two** 

Three arguments for the kitchen: 3-flame cooker, soft close drawer and plenty of storage space.