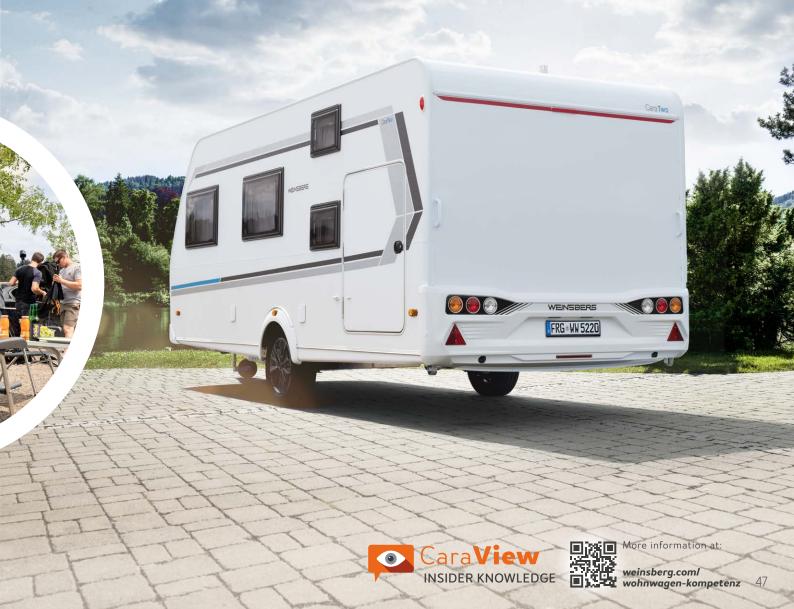

42 CaraTwo

#### Unique and in love with design

With its perfect design, high functionality and incomparable price-performance ratio, the CaraTwo is a truly unique caravan. Thanks to its consistent lightweight construction, the caravan can be pulled extremely dynamically through the streets; an XXL towing vehicle is not required.