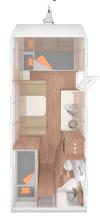

420 QD

480 EU 500 FDK - 480 QDK

----- 540 EUH

550 UK

| [ |   |   | 0 0 |
|---|---|---|-----|
| F |   |   |     |
|   | 0 | 0 |     |
|   |   | ] |     |
|   |   | 0 |     |
|   |   |   |     |

550 QDK

Each to their own. Every layout has its own kitchen.