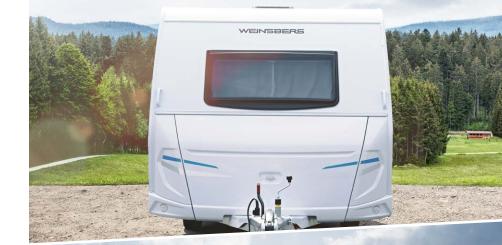

WEINSBERG

Total length: 937 cm

**Max. payload capacity:** 170 – 560 kg

Optimised gas box for ideal handling.

Visible: elegant plain sheet metal design. Noticeable: the XPS foam insulation provides the best insulation and a pleasant room climate.

## HARD WORKING, HARD RELAXING

WEINSBERG

The wide body door of the CaraTwo puts a spoke in my wheel. I had been looking forward to the pictures on which the giant has to get on and off sideways but he remains cool. However, the next shooting brings beads of sweat on his forehead. On mine, too. A little bit. Well honestly, a lot. After that it's time for intensive relaxing in front of the vehicle. Easy access and plenty of storage space in the optimised gas bottle box.