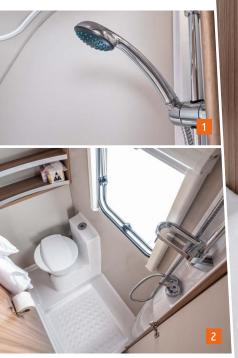

Spacious, modern bathroom with many storage compartments in the 480 QDK.

Functional and well thought-out - our bathroom concept.

Bathroom in the 400 LK I 480 EU I 480 QDK I 550 UK

**1.** Practical shower curtain that does not stick to the body thanks to intelligent technology.

**2.** Dometic ceramic cassette toilet

**3.** Washbasin in rectangular design