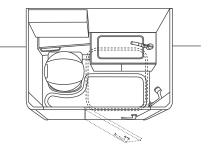

Spacious, modern bathroom with many storage compartments in the 480 QDK.

Functional and well thought-out - our bathroom concept.

Bathroom in the 400 LK I 480 EU I 480 QDK I 550 UK

**1.** Practical shower curtain that does not stick to the body thanks to intelligent technology.

**2.** Dometic ceramic cassette toilet

**3.** Washbasin in rectangular design