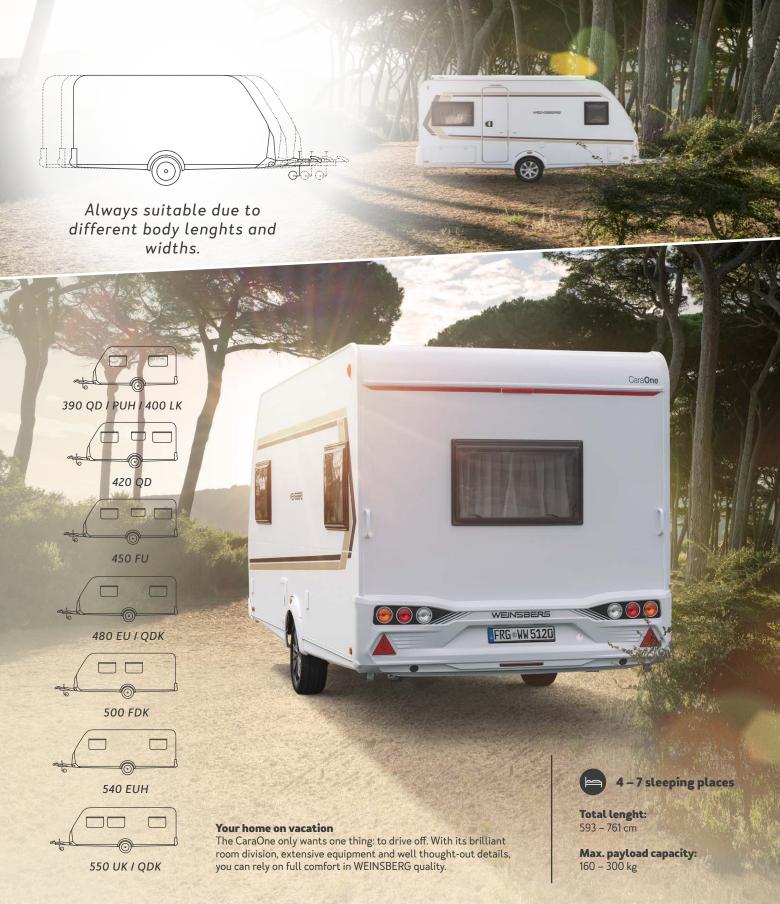

#### Your home on holiday

The CaraOne only wants one thing: to drive off. With its brilliant room division, extensive equipment and well thought-out details, you can rely on full comfort in WEINSBERG quality.

#### **Facts and figures**

| Layouts:         | 11              |
|------------------|-----------------|
| Family:          | 6               |
| Sleeping places: | up to 7         |
| Length:          | 5.93 m - 7.61 m |
| Max. load        |                 |
| capacity:        | 160 - 300 kg    |

420 QD

480 EU 500 FDK - 480 QDK

----- 540 EUH

550 UK

| [ |   |   | 0 0 |
|---|---|---|-----|
| F |   |   |     |
|   | 0 | 0 |     |
|   |   | ] |     |
|   |   | 0 |     |
|   |   |   |     |

550 QDK

Each to their own. Every layout has its own kitchen.