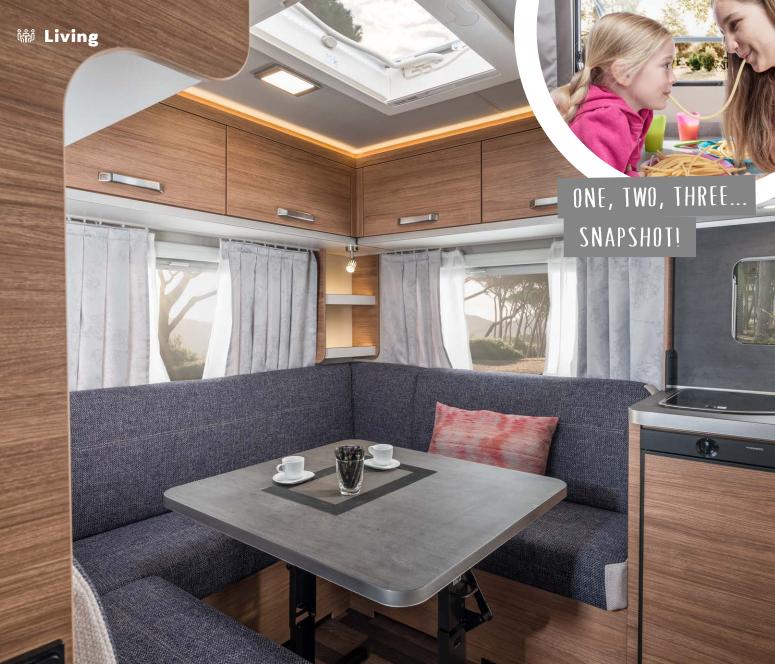

The U-shaped seating group can be easily and quickly converted into a double bed.

Chic and handy storage compartments

Our "living room" has something to offer. Everyone has room, the upholstery fabrics are of extremely high quality and in the evening it's quickly tidied up again. In the dinette, the girls feel visibly comfortable and are constantly kidding around. Monika and I don't just welcome this, but also join in right away.

More information at:

weinsberg.com/caraone

Generous space situation in the 480 QDK. The dinette can also be used as a sleeping area with a length of 183 cm.

Table away, mattress up!

C

480 QDK: The homogeneous furniture transitions create a strong design language. In combination with the WEINSBERG-exclusive furniture handle, a high-quality ambience is created.