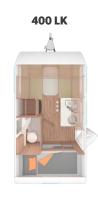

Spacious, modern bathroom with many storage compartments in the 480 QDK.

Functional and well thought-out - our bathroom concept.

Bathroom in the 400 LK I 480 EU I 480 QDK I 550 UK

**1.** Practical shower curtain that does not stick to the body thanks to intelligent technology.

**2.** Dometic ceramic cassette toilet

**3.** Washbasin in rectangular design