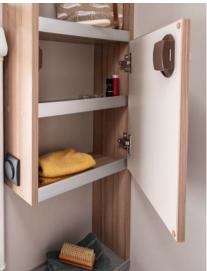

Cooking

3

89

Space and design: Ceiling cupboard with plenty of storage space and a modern design.

Refrigerator: Available as standard with 106 l, 133 l (incl. AES) or 177 l (incl. AES), depending on the layout.