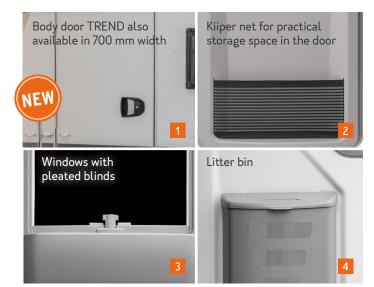

## **PURE FUN INSIDE**

The WEINSBERG caravan body doors with numerous functions

WEINSBERG

| EQUIPMENT                       | CaraOne<br>TREND | CaraTwo<br>WEINSBERG | CaraOne [ICE]<br>STYLE PLUS |
|---------------------------------|------------------|----------------------|-----------------------------|
| With window incl. Darkening     |                  |                      | •                           |
| Multiple lock                   |                  |                      | •                           |
| Driving rain seal (double seal) | •                | •                    | •                           |
| 2 coat hooks, fast              | •                | •                    | •                           |
| Litter bin                      |                  |                      | •                           |
| Kiiper net                      | •                |                      |                             |