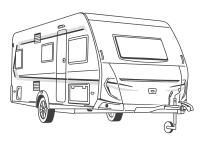

#### Unique and in love with design

With its perfect design, high functionality and incomparable price-performance ratio, the CaraTwo is a truly unique caravan. Thanks to its consistent lightweight construction, the caravan can be pulled extremely dynamically through the streets; an XXL towing vehicle is not required.

#### **Facts and figures**

| Layouts:         | 4               |
|------------------|-----------------|
| Family:          | 2               |
| Sleeping places: | up to 7         |
| Length:          | 5.91 m - 7.23 m |
| Max. load        |                 |
| capacity:        | 200 - 220 kg    |
|                  |                 |