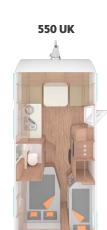

420 QD

480 EU 500 FDK - 480 QDK

----- 540 EUH

550 UK

| [ |   |   | 0 0 |
|---|---|---|-----|
| F |   |   |     |
|   | 0 | 0 |     |
|   |   | ] |     |
|   |   | 0 |     |
|   |   |   |     |

550 QDK

Each to their own. Every layout has its own kitchen.

Spacious, modern bathroom with many storage compartments in the 480 QDK.

Functional and well thought-out - our bathroom concept.

Bathroom in the 400 LK I 480 EU I 480 QDK I 550 UK

**1.** Practical shower curtain that does not stick to the body thanks to intelligent technology.