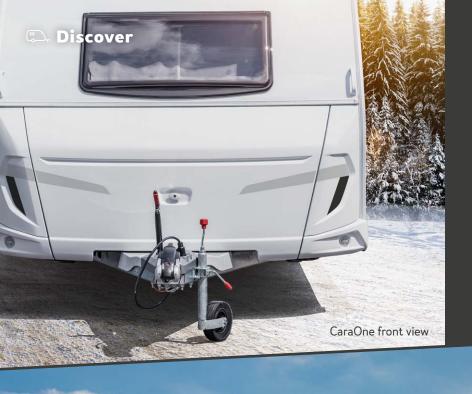

#### Your home on holiday

The CaraOne only wants one thing: to drive off. With its brilliant room division, extensive equipment and well thought-out details, you can rely on full comfort in WEINSBERG quality.

#### **Facts and figures**

| Layouts:         | 11              |
|------------------|-----------------|
| Family:          | 6               |
| Sleeping places: | up to 7         |
| Length:          | 5.93 m - 7.61 m |
| Max. load        |                 |
| capacity:        | 160 - 300 kg    |