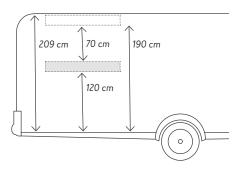

ht: The itchen PUH e and a ew.

540 EUH: Comfortable single beds with best sleeping comfort thanks to EvoPore HRC mattresses in series.

With an interior height of 2.09 m, all layouts with lifting bed offer an additional 13 cm standing height!