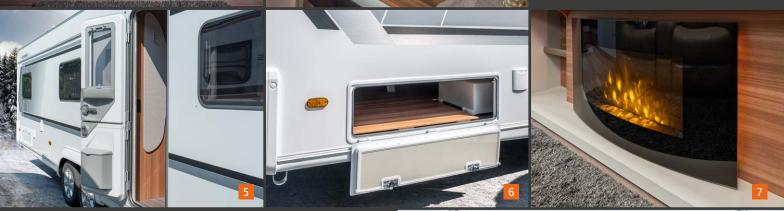

# QUALITY YOU CAN RELY ON IN WIND AND WEATHER.

**1. Nice wall lights.** A cosy living room feeling lives from a certain something.

**2. Awning rail and XPS foam.** Quality you can rely on in wind and weather.

**3. Double sofa in leather look.** With footrest, adjustable backrest and a storage area for drinks and snacks. Only in the layout 740 UWF.

**4.49**" **inch TV.** The retractable LED TV provides a comfortable evening for two.

**5. Body door STYLE PLUS.** 60 cm wide with integrated window and litter bin.

**6. Spacious, easily accessible rear garage.** There is space for everything the family needs. Only in the layout 740 UDF.

**7. Electric fireplace.** For romantic moments and special ambience. Only in the layout 740 UWF.

**8. Tandem axle for increased driving comfort.** For great driving comfort even over potholes and uneven roads.