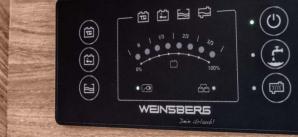

#### Truma-iNet system.

Simply regulate the heating via app from anywhere or optionally control the gas supply *Page 60* 

#### **Truma-iNet system:** heating and gas supply control via app<sup>\*</sup>

The practical Truma iNet system including Truma app allows you to control and monitor the heating and air conditioning in your mobile home from anywhere. How much gas is still on board? The digital gas level meter lets you know on your smartphone or tablet.