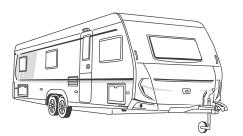

#### All-season caravan

Heating up or staying cool - and surely always feeling good. With its extensive standard equipment, the all-season caravan CaraOne [ICE] is the clear price-performance winner in its segment.

#### **Facts and figures**

| Layouts:         | 2            |
|------------------|--------------|
| Family:          | 1            |
| Sleeping places: | up to 8      |
| Length:          | 9.37 m       |
| Max. load        |              |
| capacity:        | 170 - 560 kg |