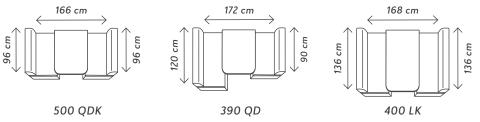

Room for cosiness? Length by width!

172 cm

The U-shaped seating group offers a lot of space for cosiness while the ceiling cupboards above provide storage possibil

No style without quality. The upholstery fabrics are high-quality and durable.

The 390 QD shows true greatness regarding the storage options.