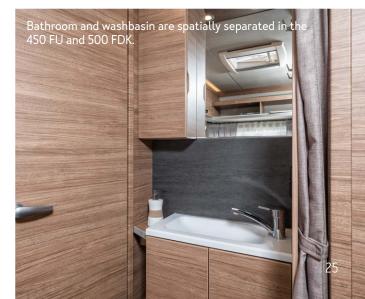

500 QDK - bunk bed with 2 bunks.

Sitting or lying down? Mainly comfortable!

Transverse double bed in 500 QDK layout.

U-shaped seating group

Bathroom in the 450 FU

**1.** Optionally available shower extension.

**2.** As standard: Dometic ceramic cassette toilet