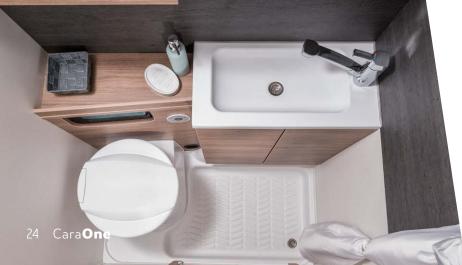

Spacious, modern bathroom with many storage compartments in the 480 QDK.

Functional and well thought-out - our bathroom concept.

Bathroom in the 400 LK I 480 EU I 480 QDK I 550 UK

**1.** Practical shower curtain that does not stick to the body thanks to intelligent technology.

**2.** Dometic ceramic cassette toilet

**3.** Washbasin in rectangular design