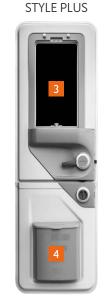

**5. Body door STYLE PLUS.** 60 cm wide with integrated window and litter bin.

**6. Spacious, easily accessible rear garage.** There is space for everything the family needs. Only in the layout 740 UDF.