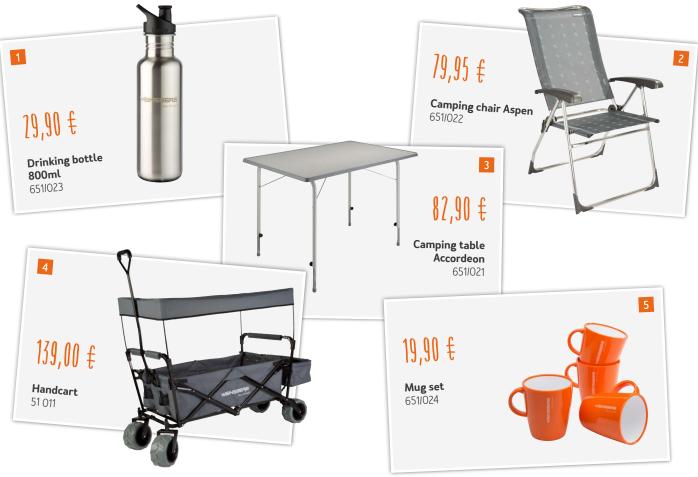

## Frankana Freiko<sup>®</sup>

**1. Drinking bottle 800ml** Classic Sport made of stainless steel. Easy to clean. Capacity: 800 ml, dimensions: 7x 25 cm, weight: 256 g

**2. Camping chair** made of round aluminium tube, eightfoldly adjustable, 76 cm high backrest. Load capacity up to: 100 kg, Frame: aluminium

**3. Camping table Accordeon 100 x 68 cm** by Dukdalf with weatherproof Sevelite tabletop. Height adjustable: 57 - 74 cm, Material: steel, load capacity up to: 50 kg.

**4. Handcart** with 10 cm wide profiled wheels and load capacity up to 75 kg. Dimensions:  $131 \times 60 \times 98$  cm, weight: 11.9 kg

5. Four mugs of high-quality Resylin. With anti-slip system.