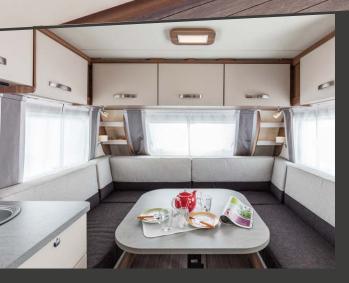

#### Unique and in love with design

With its perfect design, high functionality and incomparable price-performance ratio, the CaraTwo is a truly unique caravan. Thanks to its consistent lightweight construction, the caravan can be pulled extremely dynamically through the streets; an XXL towing vehicle is not required.

#### **Facts and figures**

| Layouts:         | 4               |
|------------------|-----------------|
| Family:          | 2               |
| Sleeping places: | up to 7         |
| Length:          | 5.91 m - 7.23 m |
| Max. load        |                 |
| capacity:        | 200 - 220 kg    |
|                  |                 |