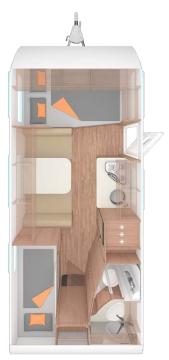

#### Comfortable double bed in the 480 QDK

double bed

bunk bed

Triple bunk bed

French bed Longitudinal single beds

Lifting bed

optionally also available with 3 bunks.

Versatile - our bed variants are fantastic!

Room for the whole family: The bunk bed in the 480 QDK is