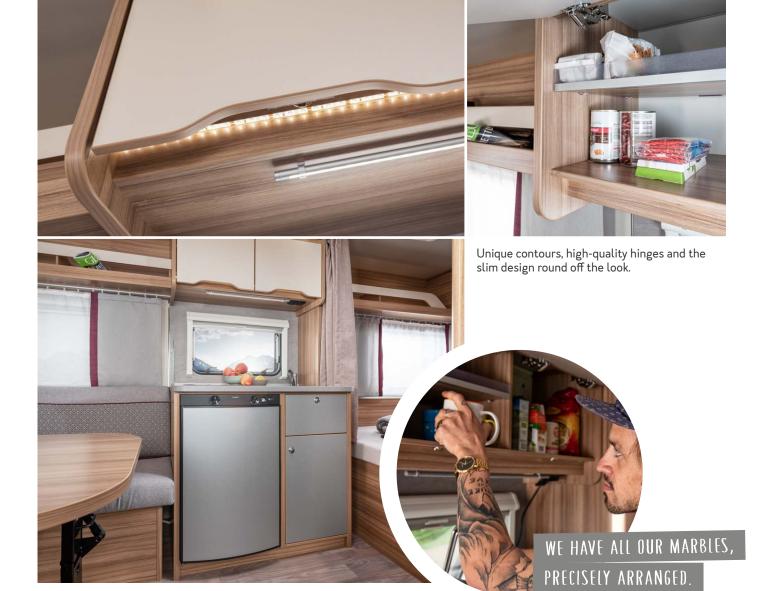

#### Pellucid arguments.

Camping is about being cosy. That's why we give attention to small and large details during planning that make camper life so much more enjoyable. LED lighting in the garage and above the outside entrance door is just one example of many.

Cooking

3

89

Space and design: Ceiling cupboard with plenty of storage space and a modern design.

Refrigerator: Available as standard with 106 l, 133 l (incl. AES) or 177 l (incl. AES), depending on the layout.

#### 🙊 Highlights

**CONVINCES** with well thought-out details.

**1. Refrigerator with AES function.** This function always chooses the perfect power source for the refrigerator.

**2. Body door TREND.** Available in 60 cm and 70 cm width depending on the layout.