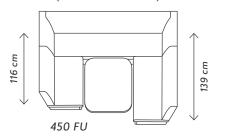

More information at:

٥i

weinsberg.com/ wohnwagen-kompetenz The stylish rear lights are a real eye-catcher.

The U-shaped seating group in the 450 FU is not only a visual eye-catcher - it also offers enough space for the whole family and can be converted into a double bed in no time at all.

500 QDK - bunk bed with 2 bunks.

Sitting or lying down? Mainly comfortable!

Transverse double bed in 500 QDK layout.

U-shaped seating group

Bathroom in the 450 FU

**1.** Optionally available shower extension.