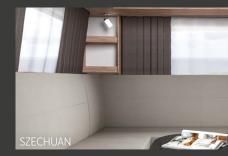

nd XPS foam.** Quality you can rely on in wind and weather.

**3. Double sofa in leather look.** With footrest, adjustable backrest and a storage area for drinks and snacks. Only in the layout 740 UWF.

**4.49**" **inch TV.** The retractable LED TV provides a comfortable evening for two.

**5. Body door STYLE PLUS.** 60 cm wide with integrated window and litter bin.



**6. Spacious, easily accessible rear garage.** There is space for everything the family needs. Only in the layout 740 UDF.

**7. Electric fireplace.** For romantic moments and special ambience. Only in the layout 740 UWF.

**8. Tandem axle for increased driving comfort.** For great driving comfort even over potholes and uneven roads.



#### **TAILORED** to your requirements.

#### 740 UDF









#### Upholstery fabrics



## LIVE RATHER CONSPICUOUSLY: STYLE TO WHOM STYLE IS DUE.

My buddy and fitness freak Niki wants to take strong pictures for his new website. Well, he can have them. The special thing about this shooting: we are cruising around with the caravan as a mobile studio in the middle of the forest. Where better to stage massive muscle mass than in nature? To drive any caravan would of course be way too boring, so we are on the road with a vehicle that really suits us. Stylish, uncomplicated and a bit different. The CaraTwo knows best!



# Cara **Two**

## Unique and in love with design

The styling caravan with different ingenious colour concepts.

CI



Reduced and elegant in 3 colour concepts: CURRY YELLOW, ICE WATER and ATZEKA GREY.







#### 4 – 7 sleeping places

**Total length:** 591 –