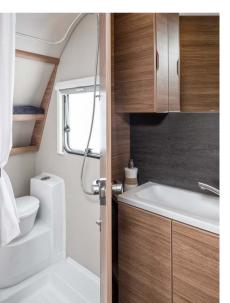

500 QDK - bunk bed with 2 bunks.

Sitting or lying down? Mainly comfortable!

Transverse double bed in 500 QDK layout.

U-shaped seating group

Bathroom in the 450 FU

**1.** Optionally available shower extension.

**2.** As standard: Dometic ceramic cassette toilet