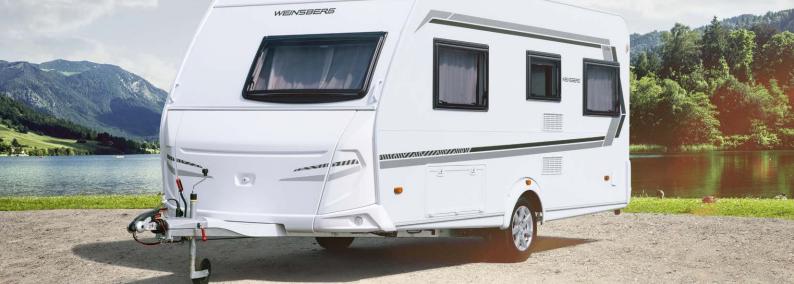

#### Your home on holiday

The CaraOne only wants one thing: to drive off. With its brilliant room division, extensive equipment and well thought-out details, you can rely on full comfort in WEINSBERG quality.

www.weinsberg.com/caraone

#### **Facts and figures**

| Layouts:         | 11              |
|------------------|-----------------|
| Family:          | 6               |
| Sleeping places: | up to 7         |
| Length:          | 5.93 m - 7.61 m |
| Max. load        |                 |
| capacity:        | 160 - 300 kg    |