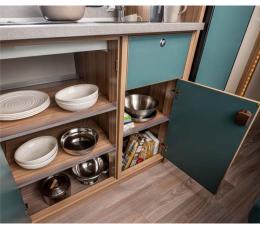

because of easy-care, durable fabric covers and so on.

Room for cosiness? Length by width!



172 cm



The U-shaped seating group offers a lot of space for cosiness while the ceiling cupboards above provide storage possibil

No style without quality. The upholstery fabrics are high-quality and durable.

## COOKING COURSE FOR CAFFEINE JUNKIES: GETTING COFFEE ONCE.

The kitchen has style. The kitchen has room. In the kitchen you can surely cook as hell. We are of course cooking. But only one thing. Coffee. Without my coffee machine I wouldn't have driven 10 meters. Because one thing is not possible: a shooting without caffeine.

Vo.H





Refrigerator 106 litres as standard in the 390 QD, 400 LK, 450 FU Fridge 142 litres (incl. AES) as standard in the 500 QDK



C

P

50 Cara**Two** 







Three arguments for the kitchen: 3-flame cooker, soft close drawer and plenty of storage space.



French bed and CURRY YELLOW look in the 450 FU.

The wall panel is particularly well accentuated by the lighting.



-



More information at: 



weinsberg.com/ caratwo-interieur



## DON`T BROADEN So much.

We don't sleep a lot as the morning light mood is not to be missed. The giant bed in the rear has other qualities anyway. As a meeting room, for example, it is great. Who only wants to sit when creating the next ideas together?

500 QDK - bunk bed with 2 bunks.



Sitting or lying down? Mainly comfortable!



Transverse double bed in 500 QDK layout.

U-shaped seating group





Bathroom in the 450 FU



**1.** Optionally available shower extension.

**2.** As standard: Dometic ceramic