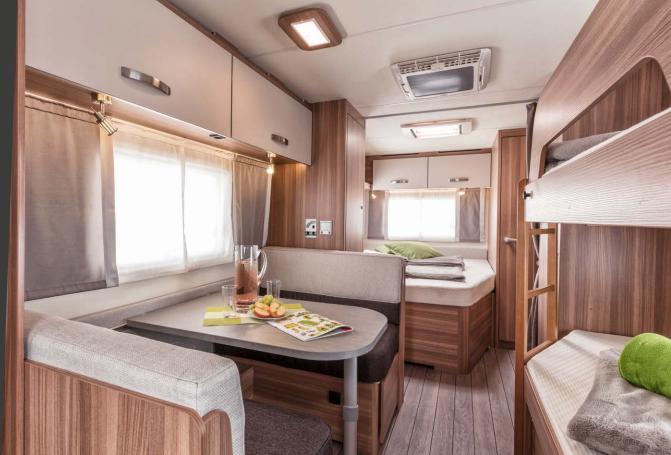

#### Your home on holiday

The CaraOne only wants one thing: to drive off. With its brilliant room division, extensive equipment and well thought-out details, you can rely on full comfort in WEINSBERG quality.

#### **Facts and figures**

| Layouts:         | 11              |
|------------------|-----------------|
| Family:          | 6               |
| Sleeping places: | up to 7         |
| Length:          | 5.93 m - 7.61 m |
| Max. load        |                 |
| capacity:        | 160 - 300 kg    |