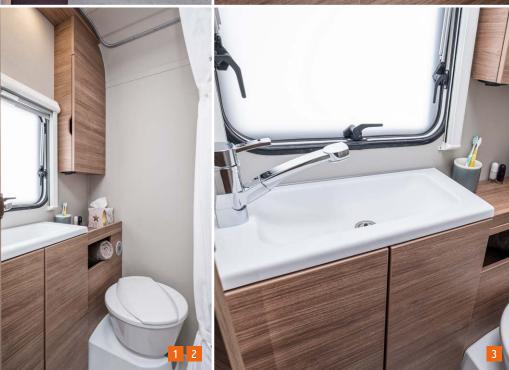

Spacious, modern bathroom with many storage compartments in the 480 QDK.

Functional and well thought-out - our bathroom concept.

Bathroom in the 400 LK I 480 EU I 480 QDK I 550 UK

**1.** Practical shower curtain that does not stick to the body thanks to intelligent technology.

**2.** Dometic ceramic cassette toilet

**3.** Washbasin in rectangular design