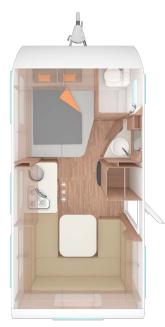

### **TAILORED**

to your requirements.

390 PUH

390 QD

500 FDK

WITH 7 LIFTING BED