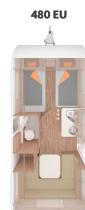

More information at:

weinsberg.com/caraone

Generous space situation in the 480 QDK. The dinette can also be used as a sleeping area with a length of 183 cm.

Table away, mattress up!

C

480 QDK: The homogeneous furniture transitions create a strong design language. In combination with the WEINSBERG-exclusive furniture handle, a high-quality ambience is created.

420 QD

480 EU 500 FDK - 480 QDK

----- 540 EUH

550 UK

| [ |   |   | 0 0 |
|---|---|---|-----|
| F |   |   |     |
|   | 0 | 0 |     |
|   |   | ] |     |
|   |   | 0 |     |
|   |   |   |     |

550 QDK

Each to their own. Every layout has its own kitchen.