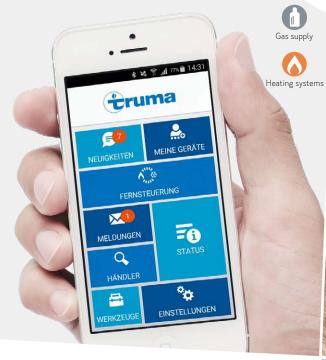

#### Truma-iNet system.

Simply regulate the heating via app from anywhere or optionally control the gas supply *Page 60* 

#### **Truma-iNet system:** heating and gas supply control via app<sup>\*</sup>

The practical Truma iNet system including Truma app allows you to control and monitor the heating and air conditioning in your mobile home from anywhere. How much gas is still on board? The digital gas level meter lets you know on your smartphone or tablet.