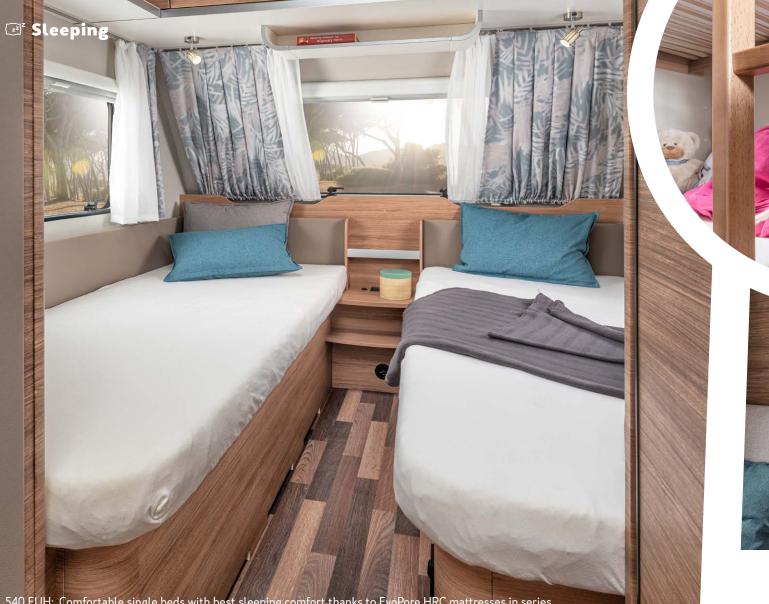

ht: The itchen PUH e and a ew.

540 EUH: Comfortable single beds with best sleeping comfort thanks to EvoPore HRC mattresses in series.

With an interior height of 2.09 m, all layouts with lifting bed offer an additional 13 cm standing height!