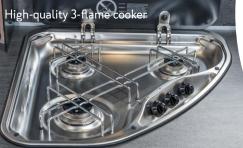

Huge kitchen area with a 3-flame cooker, stainless steel sink and plenty of storage space

The state

Attention to

0

A kitchen as in a country house and plenty of space in the refrigerator.

1 15

Spacious 177 litre refrigerator with AES function.

Vo.H

Refrigerator 106 litres as standard in the 390 QD, 400 LK, 450 FU Fridge 142 litres (incl. AES) as standard in the 500 QDK

C

P

50 Cara**Two** 

Three arguments for the kitchen: 3-flame cooker, soft close drawer and plenty of storage space.