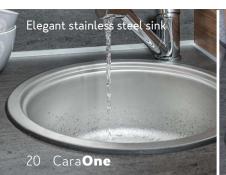

Huge kitchen area with a 3-flame cooker, stainless steel sink and plenty of storage space

The state

Attention to

0

A kitchen as in a country house and plenty of space in the refrigerator.

1 15

Spacious 177 litre refrigerator with AES function.