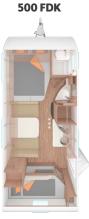

420 QD

480 EU 500 FDK - 480 QDK

----- 540 EUH

550 UK

| [ |   |   | 0 0 |
|---|---|---|-----|
| F |   |   |     |
|   | 0 | 0 |     |
|   |   | ] |     |
|   |   | 0 |     |
|   |   |   |     |

550 QDK

Each to their own. Every layout has its own kitchen.

### **TAILORED**

to your requirements.

390 PUH

390 QD

500 FDK

WITH 7 LIFTING BED