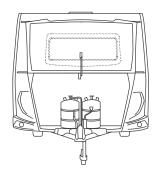

WEINSBERG only cooperates with the best suppliers. Especially with caravans, driving comfort is crucial. That is why we only use AL-KO chassis with the best trailing characteristics.

**Sturdy surfaces.** Developed to withstand intense use.

AL-KO chassis with trailing arm axle (as standard)

Panoramic window for beautiful views up to the sky in the 390 PUH

WEINSBERG

Total length: 937 cm

**Max. payload capacity:** 170 – 560 kg

Optimised gas box for ideal handling.

Visible: elegant plain sheet metal design. Noticeable: the XPS foam insulation provides the best insulation and a pleasant room climate.

## HARD WORKING, HARD RELAXING

WEINSBERG

The wide body door of the CaraTwo puts a spoke in my wheel. I had been looking forward to the pictures on which the giant has to get on and off sideways but he remains cool. However, the next shooting brings beads of sweat on his forehead. On mine, too. A little bit. Well honestly, a lot. After that it's time for intensive relaxing in front of the vehicle. Easy access and plenty of storage space in the optimised gas bottle box.