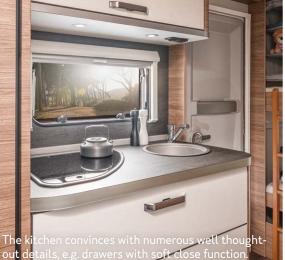

Cooking

3

89

Space and design: Ceiling cupboard with plenty of storage space and a modern design.

Refrigerator: Available as standard with 106 l, 133 l (incl. AES) or 177 l (incl. AES), depending on the layout.

420 QD

480 EU 500 FDK - 480 QDK

----- 540 EUH

550 UK

| [ |   |   | 0 0 |
|---|---|---|-----|
| F |   |   |     |
|   | 0 | 0 |     |
|   |   | ] |     |
|   |   | 0 |     |
|   |   |   |     |

550 QDK

Each to their own. Every layout has its own kitchen.

FOR MY LOVE ONLY THE BEST.

In the large CaraOne kitchen we can cook up almost like at home which we enjoy very much. Of course, barbecuing is a must. We prepare chops, sausages, potatoes and salad inside, then it's time to start the fire outside. Our highlight: The panorama kitchen in the 390 PUH lots of space and a great view.