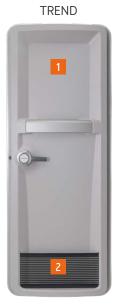

#### 🙊 Highlights

**CONVINCES** with well thought-out details.

**1. Refrigerator with AES function.** This function always chooses the perfect power source for the refrigerator.

**2. Body door TREND.** Available in 60 cm and 70 cm width depending on the layout.

## **PURE FUN INSIDE**

The WEINSBERG caravan body doors with numerous functions

WEINSBERG

| EQUIPMENT                       | CaraOne<br>TREND | CaraTwo<br>WEINSBERG | CaraOne [ICE]<br>STYLE PLUS |
|---------------------------------|------------------|----------------------|-----------------------------|
| With window incl. Darkening     |                  |                      | •                           |
| Multiple lock                   |                  |                      | •                           |
| Driving rain seal (double seal) | •                | •                    | •                           |
| 2 coat hooks, fast              | •                | •                    | •                           |
| Litter bin                      |                  |                      | •                           |
| Kiiper net                      | •                |                      |                             |