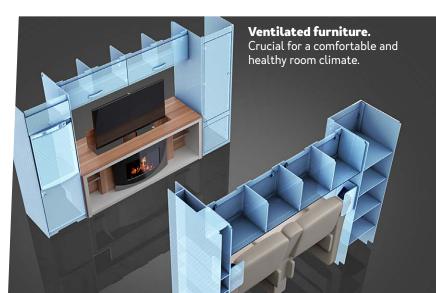

Relaxed comfort in the 740 UWF: double sofa, sideboard with integrated 49" Smart TV and an electric fireplace.

Four-season competence thanks to well thought-out details.

1.10

No cold feet - thanks to ALDE hot water underfloor heating, hot water heating and ventilated shoe storage compartment.

龄 Living

E

5

Fully ventilated furniture ensures excellent air circulation.