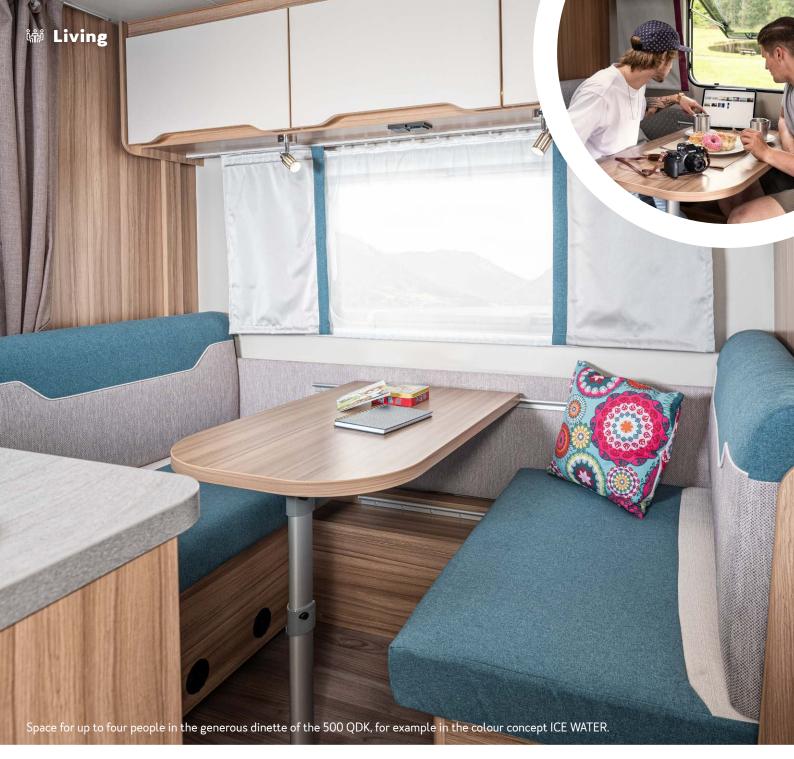

The U-shaped seating group can be easily and quickly converted into a double bed.

Chic and handy storage compartments

Our "living room" has something to offer. Everyone has room, the upholstery fabrics are of extremely high quality and in the evening it's quickly tidied up again. In the dinette, the girls feel visibly comfortable and are constantly kidding around. Monika and I don't just welcome this, but also join in right away.

More information at:

weinsberg.com/caraone

Generous space situation in the 480 QDK. The dinette can also be used as a sleeping area with a length of 183 cm.

Table away, mattress up!

C

480 QDK: The homogeneous furniture transitions create a strong design language. In combination with the WEINSBERG-exclusive furniture handle, a high-quality ambience is created.