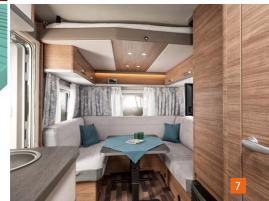

#### Your home on holiday

The CaraOne only wants one thing: to drive off. With its brilliant room division, extensive equipment and well thought-out details, you can rely on full comfort in WEINSBERG quality.

#### **Facts and figures**

| Layouts:         | 11              |
|------------------|-----------------|
| Family:          | 6               |
| Sleeping places: | up to 7         |
| Length:          | 5.93 m - 7.61 m |
| Max. load        |                 |
| capacity:        | 160 - 300 kg    |