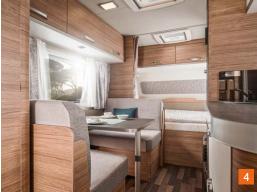

More information at:

٥i

weinsberg.com/ wohnwagen-kompetenz The stylish rear lights are a real eye-catcher.

The U-shaped seating group in the 450 FU is not only a visual eye-catcher - it also offers enough space for the whole family and can be converted into a double bed in no time at all.

The U-shaped seating group can be easily and quickly converted into a double bed.

Chic and handy storage compartments

Our "living room" has something to offer. Everyone has room, the upholstery fabrics are of extremely high quality and in the evening it's quickly tidied up again. In the dinette, the girls feel visibly comfortable and are constantly kidding around. Monika and I don't just welcome this, but also join in right away.