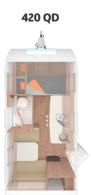

420 QD

480 EU 500 FDK - 480 QDK

----- 540 EUH

550 UK

| [ |   |   | 0 0 |
|---|---|---|-----|
| F |   |   |     |
|   | 0 | 0 |     |
|   |   | ] |     |
|   |   | 0 |     |
|   |   |   |     |

550 QDK

Each to their own. Every layout has its own kitchen.