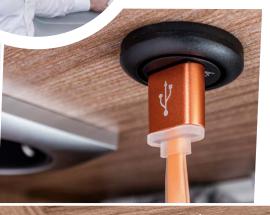

> **USB charging socket.** A practical charging station for smartphone, camera etc.