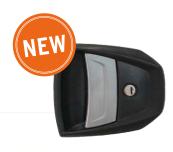

New inside key system and new exterior handles and locks for body doors and service flaps.