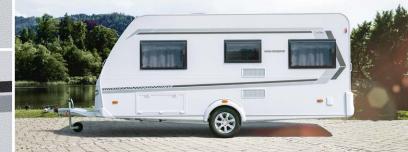

#### Your home on holiday

The CaraOne only wants one thing: to drive off. With its brilliant room division, extensive equipment and well thought-out details, you can rely on full comfort in WEINSBERG quality.

#### **Facts and figures**

| Layouts:         | 11              |
|------------------|-----------------|
| Family:          | 6               |
| Sleeping places: | up to 7         |
| Length:          | 5.93 m - 7.61 m |
| Max. load        |                 |
| capacity:        | 160 - 300 kg    |