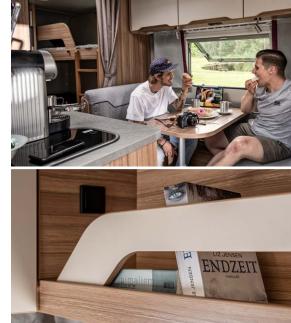

FOR MY LOVE ONLY THE BEST.

In the large CaraOne kitchen we can cook up almost like at home which we enjoy very much. Of course, barbecuing is a must. We prepare chops, sausages, potatoes and salad inside, then it's time to start the fire outside. Our highlight: The panorama kitchen in the 390 PUH lots of space and a great view.

## COOKING COURSE FOR CAFFEINE JUNKIES: GETTING COFFEE ONCE.

The kitchen has style. The kitchen has room. In the kitchen you can surely cook as hell. We are of course cooking. But only one thing. Coffee. Without my coffee machine I wouldn't have driven 10 meters. Because one thing is not possible: a shooting without caffeine.