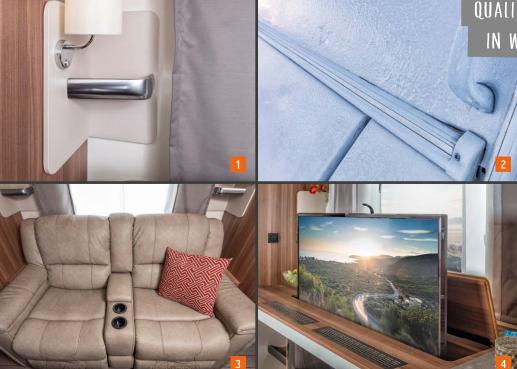

#### 🙊 Highlights

**CONVINCES** with well thought-out details.

**1. Refrigerator with AES function.** This function always chooses the perfect power source for the refrigerator.

**2. Body door TREND.** Available in 60 cm and 70 cm width depending on the layout.

**3. New ambient lighting.** Thanks to LED, the living room shines in a bright light.

**4. Completely modern interior design.** For incomparable living comfort from the front to the rear.

**5. Standard lifting bed.** For the first time, the 390 PUH and 540 EUH layouts feature a lifting bed.

6

6. EvoPoreHRC mattresses. For optimum sleeping comfort.

**7. 13 cm more interior height.** Even tall people can easily stand in the new CaraOne. (390 PUH / 540 EUH)

**8.17" WEINSBERG aluminium rim.** Great appearance with anthracite-painted or black gloss front-polished aluminium rims.