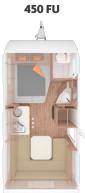

Vo.H

Refrigerator 106 litres as standard in the 390 QD, 400 LK, 450 FU Fridge 142 litres (incl. AES) as standard in the 500 QDK

C

P

50 Cara**Two** 

Three arguments for the kitchen: 3-flame cooker, soft close drawer and plenty of storage space.

French bed and CURRY YELLOW look in the 450 FU.

The wall panel is particularly well accentuated by the lighting.

-

More information at: 

weinsberg.com/ caratwo-interieur

500 QDK - bunk bed with 2 bunks.

Sitting or lying down? Mainly comfortable!

Transverse double bed in 500 QDK layout.

U-shaped seating group

Bathroom in the 450 FU

**1.** Optionally available shower extension.

**2.** As standard: Dometic ceramic cassette toilet