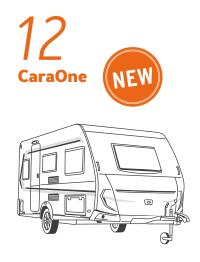

#### Your home on holiday

The CaraOne only wants one thing: to drive off. With its brilliant room division, extensive equipment and well thought-out details, you can rely on full comfort in WEINSBERG quality.

#### **Facts and figures**

| Layouts:         | 11              |
|------------------|-----------------|
| Family:          | 6               |
| Sleeping places: | up to 7         |
| Length:          | 5.93 m - 7.61 m |
| Max. load        |                 |
| capacity:        | 160 - 300 kg    |