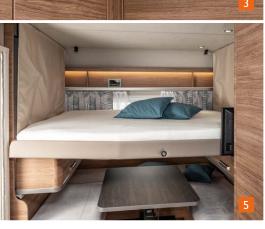

ht: The itchen PUH e and a ew.

540 EUH: Comfortable single beds with best sleeping comfort thanks to EvoPore HRC mattresses in series.

With an interior height of 2.09 m, all layouts with lifting bed offer an additional 13 cm standing height!

**3. New ambient lighting.** Thanks to LED, the living room shines in a bright light.

**4. Completely modern interior design.** For incomparable living comfort from the front to the rear.

**5. Standard lifting bed.** For the first time, the 390 PUH and 540 EUH layouts feature a lifting bed.