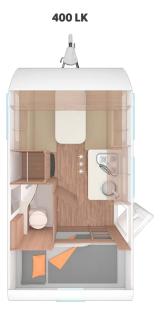

Spacious, modern bathroom with many storage compartments in the 480 QDK.

Functional and well thought-out - our bathroom concept.

Bathroom in the 400 LK I 480 EU I 480 QDK I 550 UK

**1.** Practical shower curtain that does not stick to the body thanks to intelligent technology.

**2.** Dometic ceramic cassette toilet

**3.** Washbasin in rectangular design