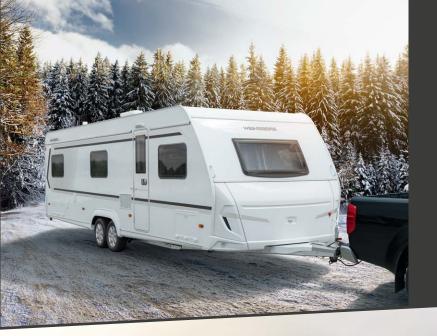

#### Unique and in love with design

With its perfect design, high functionality and incomparable price-performance ratio, the CaraTwo is a truly unique caravan. Thanks to its consistent lightweight construction, the caravan can be pulled extremely dynamically through the streets; an XXL towing vehicle is not required.

www.weinsberg.com/caratwo

#### **Facts and figures**

| Layouts:         | 4               |
|------------------|-----------------|
| Family:          | 2               |
| Sleeping places: | up to 7         |
| Length:          | 5.91 m - 7.23 m |
| Max. load        |                 |
| capacity:        | 200 - 220 kg    |
|                  |                 |