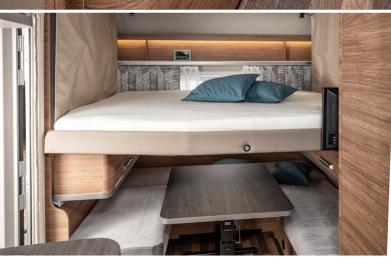

**3. New ambient lighting.** Thanks to LED, the living room shines in a bright light.

**4. Completely modern interior design.** For incomparable living comfort from the front to the rear.

**5. Standard lifting bed.** For the first time, the 390 PUH and 540 EUH layouts feature a lifting bed.