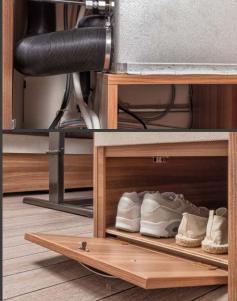

Relaxed comfort in the 740 UWF: double sofa, sideboard with integrated 49" Smart TV and an electric fireplace.

Four-season competence thanks to well thought-out details.

1.10

No cold feet - thanks to ALDE hot water underfloor heating, hot water heating and ventilated shoe storage compartment.