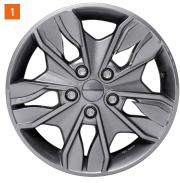

## THE NEW WEINSBERG ALU RIMS

in exclusive WEINSBERG design

ANTHRACITE PAINTED

MATT BLACK FRONT-POLISHED

1. Anthracite painted 17" aluminium rims incl. tyres in exclusive WEINSBERG design [235/60R17]

2. Matt black front-polished 17" alu rims incl. tyres in exclusive WEINSBERG design (235/60R17)