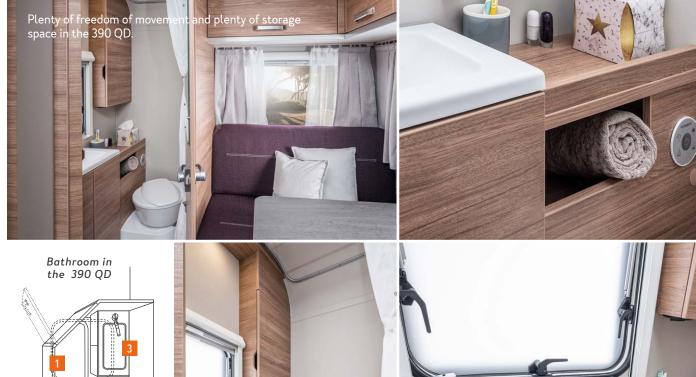

## PURE BATHROOM LUXUS. FRESHEN UP LIKE A STAR.

he time is

A fine dinner in a chic restaurant belongs to the family tradition. In the spacious bathroom my graces and I have everything we need to freshen up accordingly.

Spacious, modern bathroom with many storage compartments in the 480 QDK.

Functional and well thought-out - our bathroom concept.

Bathroom in the 400 LK I 480 EU I 480 QDK I 550 UK

**1.** Practical shower curtain that does not stick to the body thanks to intelligent technology.

**2.** Dometic ceramic cassette toilet

**3.** Washbasin in rectangular design