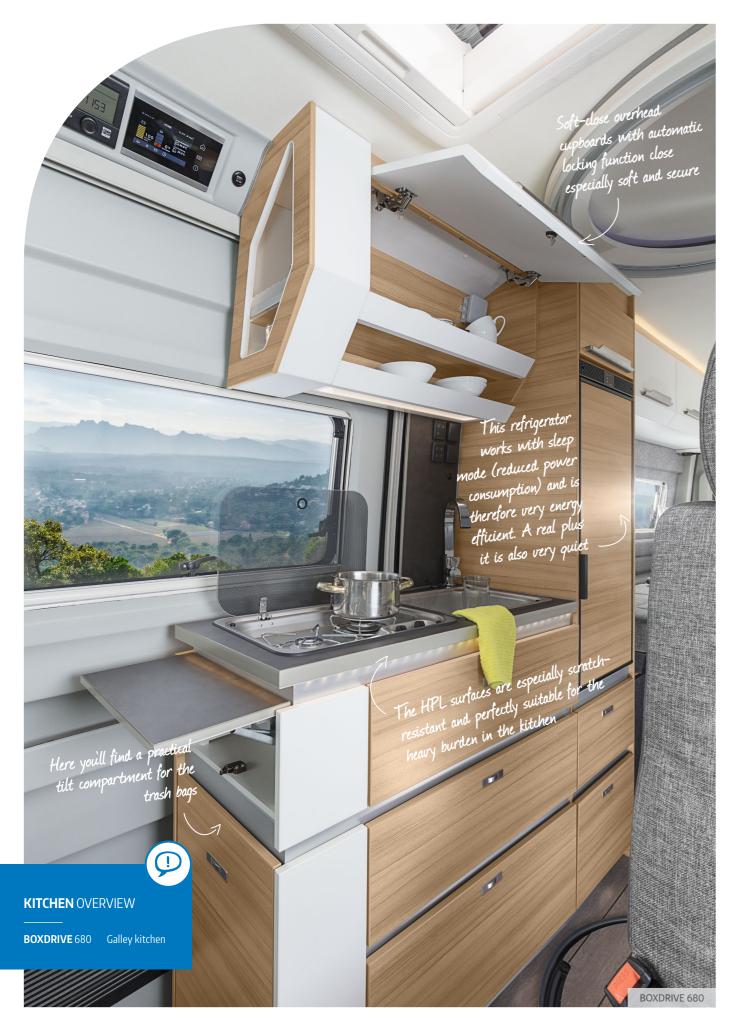

Valuable moments at every location. Whether Miriam and Paul are drawn into the city or the country, in the fully equipped kitchen they can enjoy their breakfast anywhere.

- **1. Refrigerator with sleep mode.** The 90-litre compressor refrigerator does not just offer lots of room, but also an optimised sleep mode with reduced operating noises.
- **2. Floating dinette table.** Instead of a bothersome table leg, you can stretch out your own legs and smile about the unobstructed access.