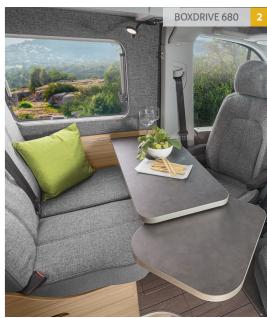

Valuable moments at every location. Whether Miriam and Paul are drawn into the city or the country, in the fully equipped kitchen they can enjoy their breakfast anywhere.

- **1. Refrigerator with sleep mode.** The 90-litre compressor refrigerator does not just offer lots of room, but also an optimised sleep mode with reduced operating noises.
- **2. Floating dinette table.** Instead of a bothersome table leg, you can stretch out your own legs and smile about the unobstructed access.