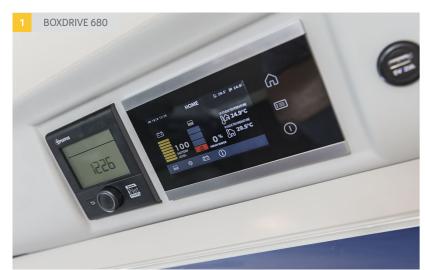

## Always at home. Wherever you are.

With the BOXDRIVE, Miriam and Paul can <u>conquer the city</u> or let the night end quietly and comfortably, while they are surrounded by nature.

- **1. KNAUS smart CI.** On the 4.3-inch touchscreen you can intuitively control a wide range of functions such as lighting and heating as well as e.g., verify the battery charge level.
- **2. Especially wide sliding door.** The sliding door allows you to open up the living area to nature. You can store everything in the practical storage compartment that you will require on your way outside, such as an umbrella or a shopping bag.