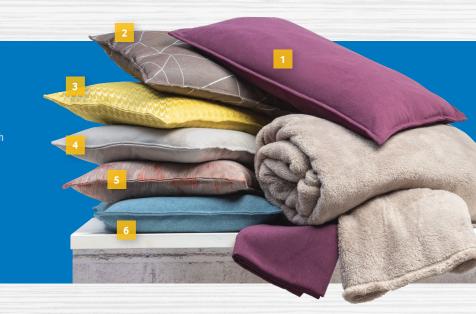

#### **COZY HOME**-PACKAGE

Enhance your CUV with a COZY HOME package. From fresh to classic, there is something for every taste. Each package contains two large (60 x 40cm) and two small (40 x 40cm) pillows with feather filling, as well as a matching table runner and two soft blankets.

2. EARTH

4. STONE 5. PEACH

6. AQUA

3. AVOCADO