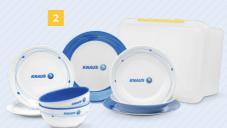

#### **FRANKANA** FREIKO

Discover the diverse offers in our fan shop at shop.knaus.com

- 1. Pot-Set Skipper 8+1 Item no. 51 013
- 2. Cutlery Set Cosmic, 8-piece Item no. 51 014
- 3. Mugs 4-piece set, blue Item no. 651/020
- 4. Camping Table Linear 115 WPF
- **5. Camping Chair** Kerry Phantom anthracite, Item no. 651/019
- **6. Footrest** Kerry Phantom anthracite, Item no. 601/143