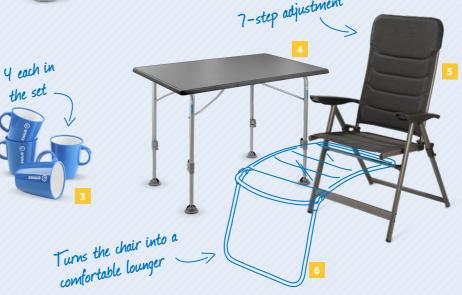

#### **FRANKANA** FREIKO

Discover the diverse offers in our fan shop at shop.knaus.com

- 1. Pot-Set Skipper 8+1 Item no. 51 013
- 2. Cutlery Set Cosmic, 8-piece Item no. 51 014
- 3. Mugs 4-piece set, blue Item no. 651/020
- 4. Camping Table Linear 115 WPF
- **5. Camping Chair** Kerry Phantom anthracite, Item no. 651/019
- **6. Footrest** Kerry Phantom anthracite, Item no. 601/143