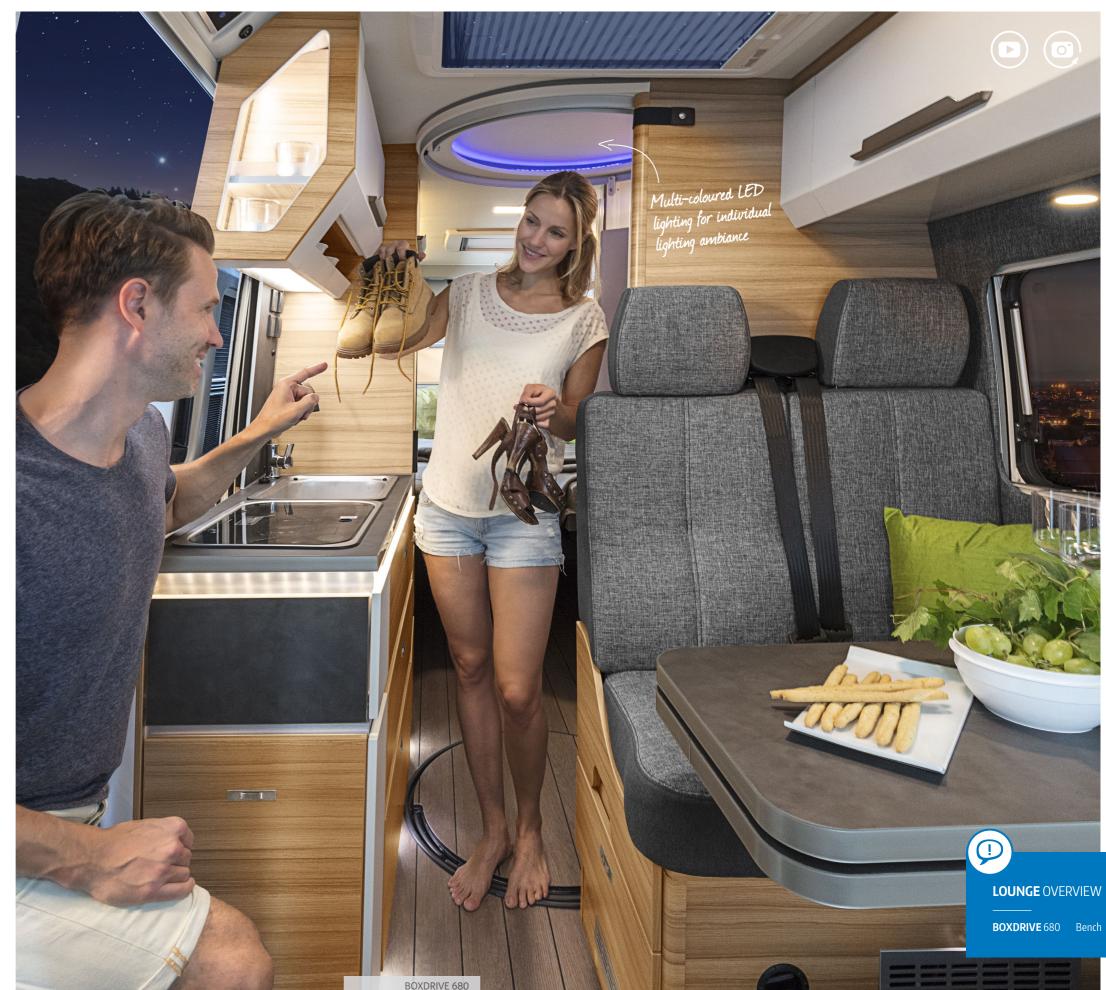

## Always at home. Wherever you are.

With the BOXDRIVE, Miriam and Paul can <u>conquer the city</u> or let the night end quietly and comfortably, while they are surrounded by nature.

- **1. KNAUS smart CI.** On the 4.3-inch touchscreen you can intuitively control a wide range of functions such as lighting and heating as well as e.g., verify the battery charge level.
- **2. Especially wide sliding door.** The sliding door allows you to open up the living area to nature. You can store everything in the practical storage compartment that you will require on your way outside, such as an umbrella or a shopping bag.