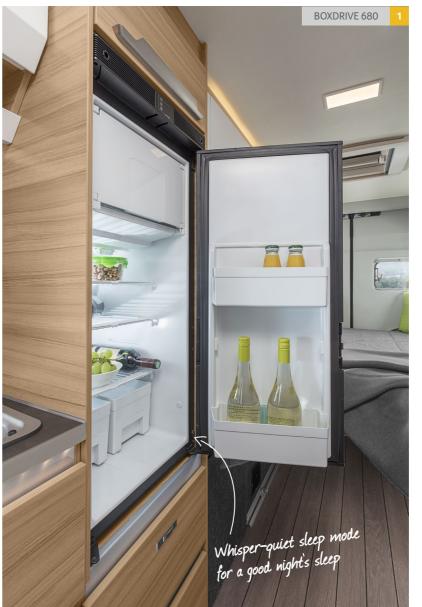

Valuable moments at every location. Whether Miriam and Paul are drawn into the city or the country, in the fully equipped kitchen they can enjoy their breakfast anywhere.

- **1. Refrigerator with sleep mode.** The 90-litre compressor refrigerator does not just offer lots of room, but also an optimised sleep mode with reduced operating noises.
- **2. Floating dinette table.** Instead of a bothersome table leg, you can stretch out your own legs and smile about the unobstructed access.