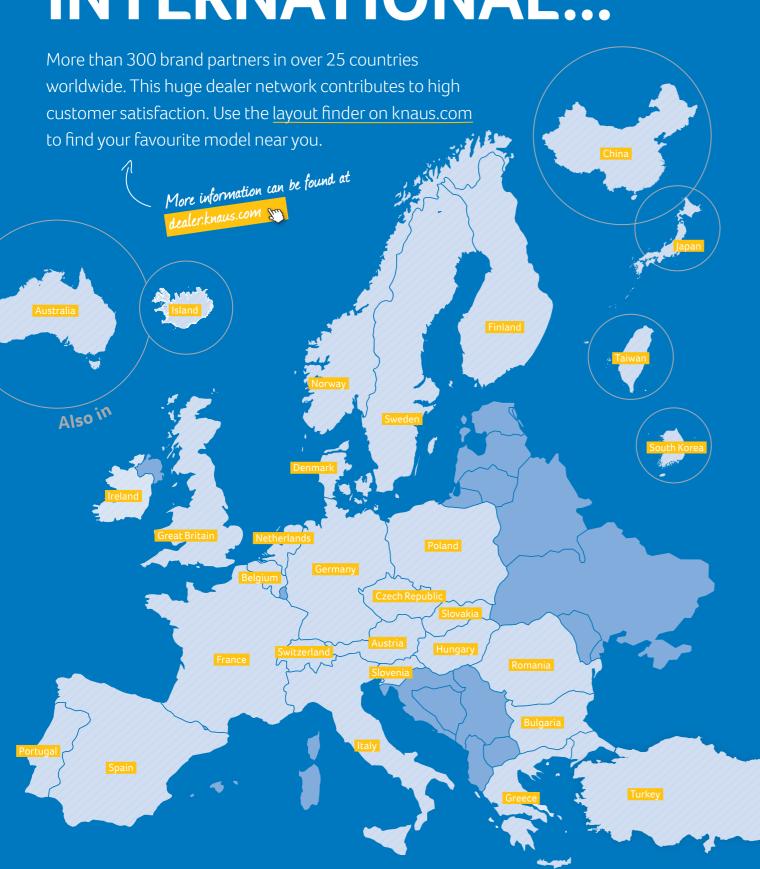

## INNOVATIVE DRIVER ASSISTANCE SYSTEMS

The right technology in every situation: from the blind spot sensor, the automatic distance control and including the signpost recognition, all systems are aligned to protect your safety. That creates trust and enables driving pleasure without compromise.