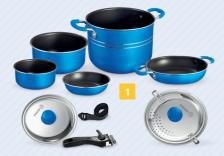

#### **FRANKANA** FREIKO

Discover the diverse offers in our fan shop at shop.knaus.com

- 1. Pot-Set Skipper 8+1 Item no. 51 013
- 2. Cutlery Set Cosmic, 8-piece Item no. 51 014
- 3. Mugs 4-piece set, blue Item no. 651/020
- 4. Camping Table Linear 115 WPF
- **5. Camping Chair** Kerry Phantom anthracite, Item no. 651/019
- **6. Footrest** Kerry Phantom anthracite, Item no. 601/143