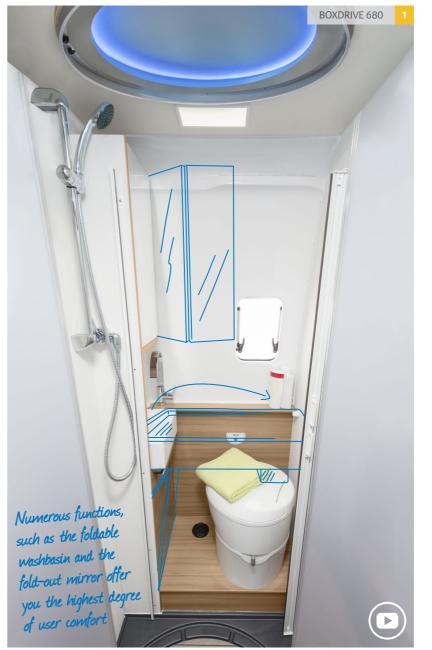

Great how the in-room bath has been integrated here. With the <u>practical</u> folding washbasin, the true ingenuity of KNAUS becomes evident.

- **1. Innovative folding washbasin.** The spacious in-room bath is equipped with a retractable washbasin that in a pulled-out version has dimensions of up to 650 x 300 mm.
- 2. Multifunctional vehicle rear. The spacious rear bed can be lifted up in the kitchen and bath area, to gain better access to the storage space and the on-board technology. The bottom section is similar to a car clad with felt and therefore especially car-like and easy to clean.