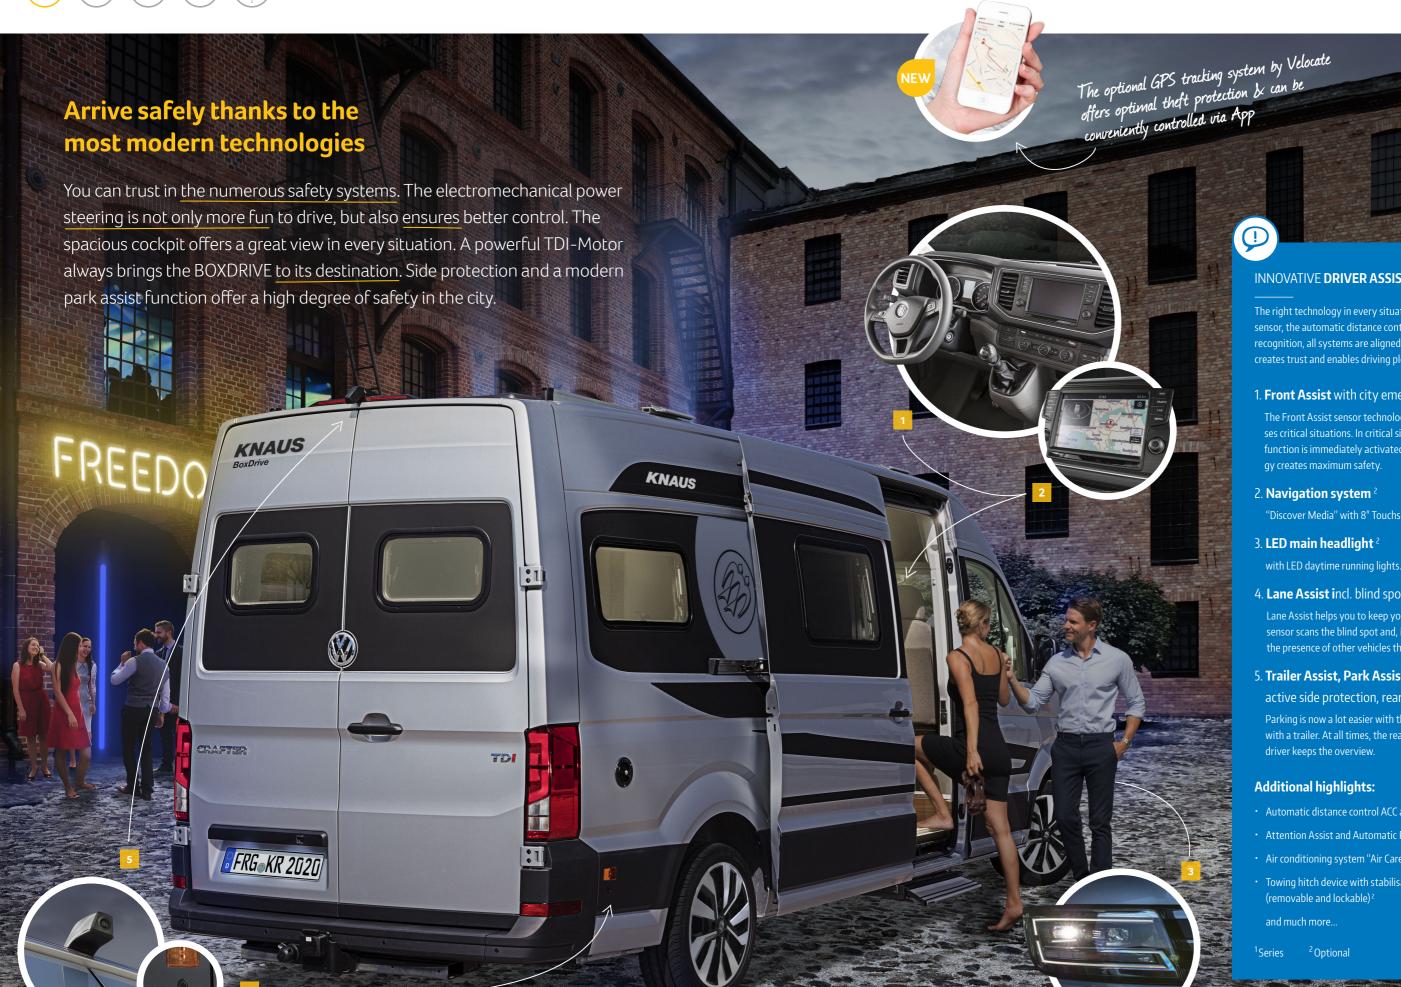

## INNOVATIVE DRIVER ASSISTANCE SYSTEMS

The right technology in every situation: from the blind spot sensor, the automatic distance control and including the signpost recognition, all systems are aligned to protect your safety. That creates trust and enables driving pleasure without compromise.

#### 1. **Front Assist** with city emergency brake function <sup>2</sup>

The Front Assist sensor technology senses the road and recognises critical situations. In critical situations, the emergency brake function is immediately activated. This forward-looking technology creates maximum safety.

#### 2. Navigation system<sup>2</sup>

"Discover Media" with 8" Touchscreen and DAB+

#### 4. Lane Assist incl. blind spot sensor with Park Assist <sup>2</sup>

Lane Assist helps you to keep your lane while the Blind Spot sensor scans the blind spot and, if necessary, warn the driver of the presence of other vehicles through a signal light.

#### 5. Trailer Assist, Park Assist and Park Pilot with

active side protection, rear-view camera <sup>2</sup>

Parking is now a lot easier with the Park Assist system – even with a trailer. At all times, the rear-view camera ensures that the driver keeps the overview.

- Automatic distance control ACC and cruise control<sup>2</sup>
- Attention Assist and Automatic Road Sign Detection<sup>2</sup>
- Air conditioning system "Air Care Climatronic" 2
- Towing hitch device with stabilisation function (removable and lockable)<sup>2</sup>