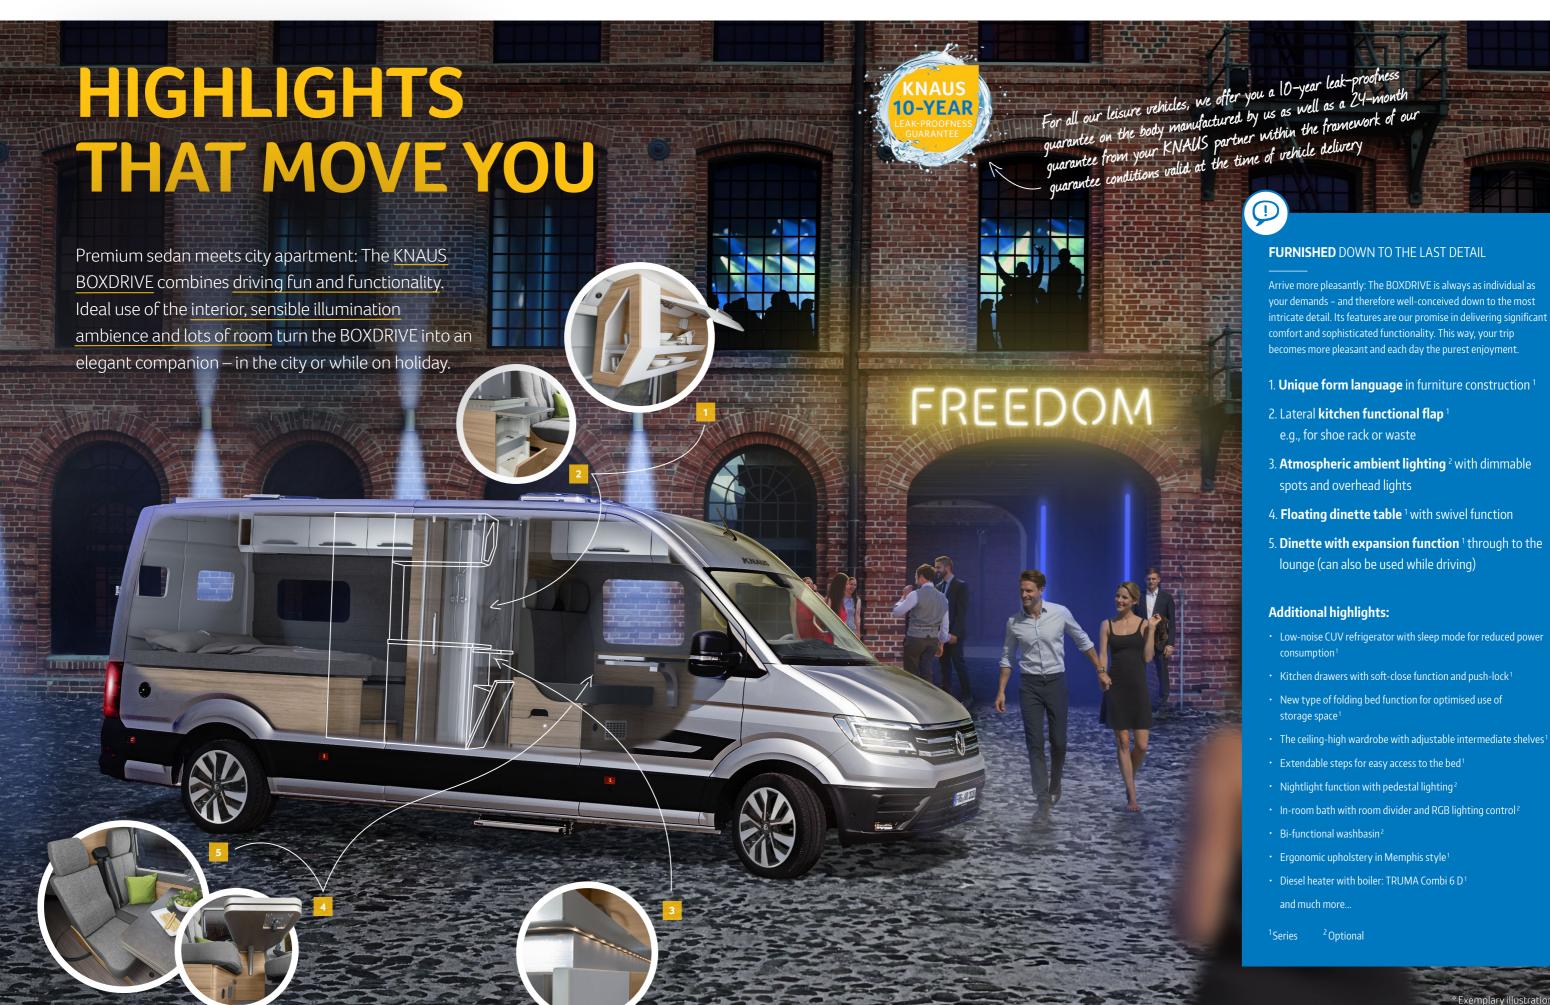

## INNOVATIVE DRIVER ASSISTANCE SYSTEMS

The right technology in every situation: from the blind spot sensor, the automatic distance control and including the signpost recognition, all systems are aligned to protect your safety. That creates trust and enables driving pleasure without compromise.

#### 1. **Front Assist** with city emergency brake function <sup>2</sup>

The Front Assist sensor technology senses the road and recognises critical situations. In critical situations, the emergency brake function is immediately activated. This forward-looking technology creates maximum safety.

#### 2. Navigation system<sup>2</sup>

"Discover Media" with 8" Touchscreen and DAB+

#### 4. Lane Assist incl. blind spot sensor with Park Assist <sup>2</sup>

Lane Assist helps you to keep yo